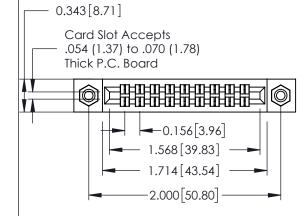

**Mounting Option** 

**Contact Detail** 

08-#4-40 Unified Threaded Inserts

556-Extender Board Bend (Code 520 Contacts)
.156 [3.96] Contact Spacing x .140 [3.56] Row Spacing

THIS IS A C.A.D. GENERATED DRAWING