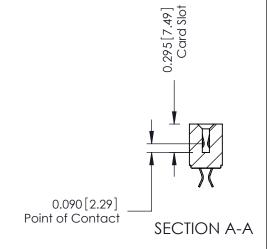

**Mounting Option** 

**Contact Detail** 

08-#4-40 Unified Threaded Inserts

556-Extender Board Bend (Code 520 Contacts)
.156 [3.96] Contact Spacing x .140 [3.56] Row Spacing

THIS IS A C.A.D. GENERATED DRAWING