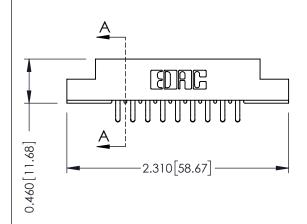

**Mounting Option** 

**Contact Detail** 

08-#4-40 Unified Threaded Inserts

556-Extender Board Bend (Code 520 Contacts)
.156 [3.96] Contact Spacing x .140 [3.56] Row Spacing

THIS IS A C.A.D. GENERATED DRAWING