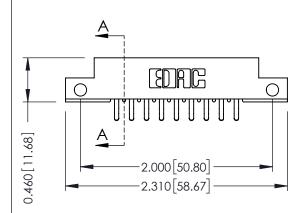

## **Mounting Option**

**Contact Detail** 

12-.128 (3.25) Dia. Side Mounting Holes

556-Extender Board Bend (Code 520 Contacts) .156 [3.96] Contact Spacing x .140 [3.56] Row Spacing

THIS IS A C.A.D. GENERATED DRAWING DO NOT MAKE MANUAL REVISIONS TO MASTER.