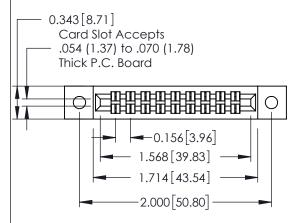

## **Mounting Option**

**Contact Detail** 

12-.128 (3.25) Dia. Side Mounting Holes

556-Extender Board Bend (Code 520 Contacts) .156 [3.96] Contact Spacing x .140 [3.56] Row Spacing

THIS IS A C.A.D. GENERATED DRAWING DO NOT MAKE MANUAL REVISIONS TO MASTER.

0.125[3.18]

Point of Contact

0.330 [8.38] Card Slot