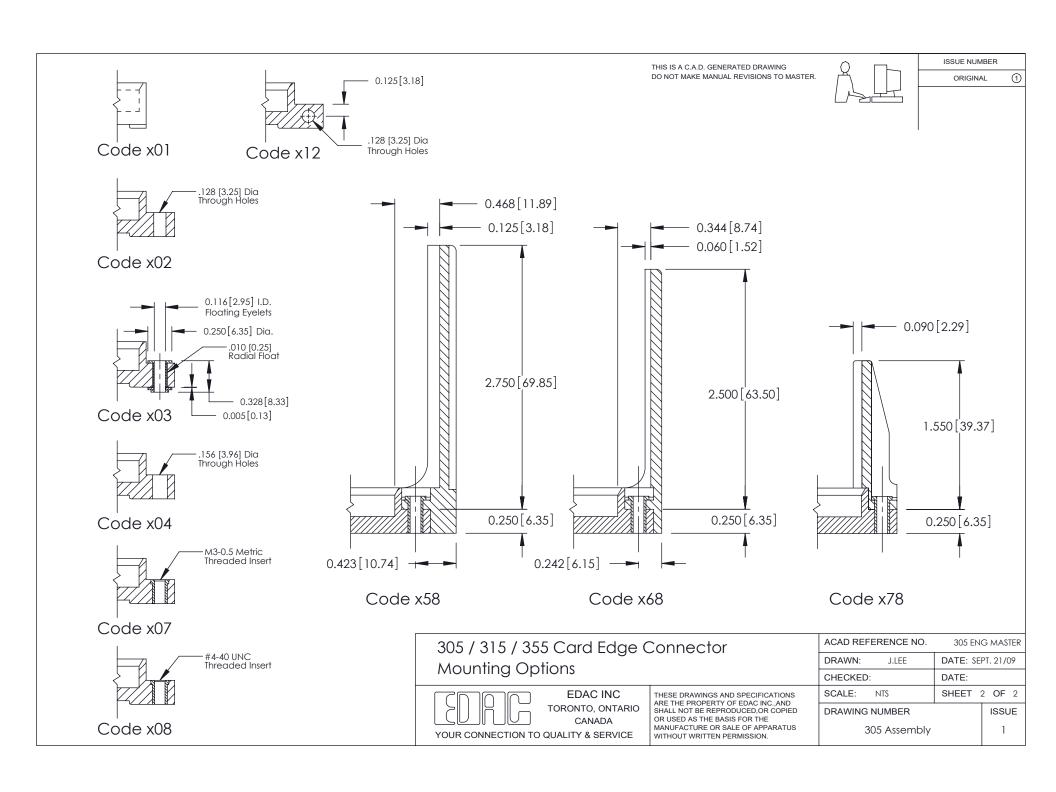

ISSUE NUMBER

ORIGINAL

**See Accompanying Page for: Mounting Options** 

| 305 / 315 / 355 Card Edge Connector |
|-------------------------------------|
| Part Number: 305-018-556-512        |

YOUR CONNECTION TO QUALITY & SERVICE