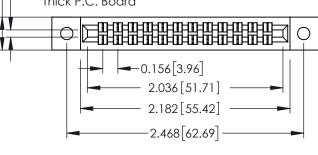

**Mounting Option** 02-.128 (3.25) Dia. Mounting Holes - 0.343[8.71] Card Slot Accepts - .054 (1.37) to .070 (1.78) Thick P.C. Board 0.156 3.96

**Contact Detail** 

520-P.C. Tail .046x.013(1.17x0.33) - Tail LG.=.213(5.41) .156 [3.96] Contact Spacing x .140 [3.56] Row Spacing

**See Accompanying Page for: Mounting Options** 

0.295 [7.49] Card Slot 0.090 [2.29] Point of Contact **SECTION A-A** 

ACAD REFERENCE NO. 305 ENG MASTER

| 305 / 315 / 355 Card Edge Connector<br>Part Number: 305-024-520-202 |                                        |                                                                                                                                                              |  |
|---------------------------------------------------------------------|----------------------------------------|--------------------------------------------------------------------------------------------------------------------------------------------------------------|--|
|                                                                     | EDAC INC<br>TORONTO, ONTARIO<br>CANADA | THESE DRAWINGS AND SPECIFICATION ARE THE PROPERTY OF EDAC INC.,AM SHALL NOT BE REPRODUCED,OR COFOR USED AS THE BASIS FOR THE MANUFACTURE OR SALE OF APPARATI |  |
| YOUR CONNECTION TO                                                  | QUALITY & SERVICE                      | WITHOUT WRITTEN PERMISSION.                                                                                                                                  |  |