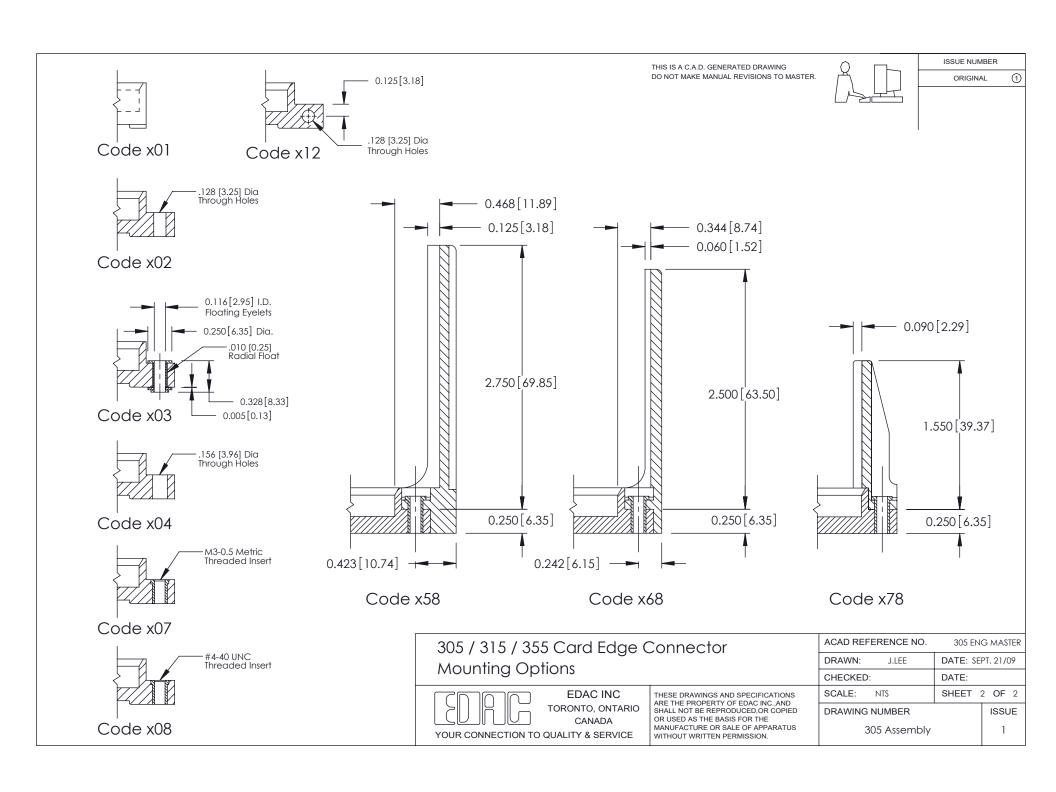

**Mounting Option Contact Detail** THIS IS A C.A.D. GENERATED DRAWING 556-Extender Board Bend (Code 520 Contacts) .156 [3.96] Contact Spacing x .140 [3.56] Row Spacing 12-.128 (3.25) Dia. Side Mounting Holes DO NOT MAKE MANUAL REVISIONS TO MASTER. - 0.343[8.71] Card Slot Accepts .054 (1.37) to .070 (1.78) Thick P.C. Board 0.156 3.96 2.660 [67.56] 2.806 [71.27] -3.092[78.54] 0.460[11.68] -3.092 78.54 3.402 86.41 305 / 315 / 355 Card Edge Connector

**See Accompanying Page for: Mounting Options** 

Part Number: 305-032-556-512

YOUR CONNECTION TO QUALITY & SERVICE

**EDAC INC** TORONTO, ONTARIO CANADA

THESE DRAWINGS AND SPECIFICATIONS ARE THE PROPERTY OF EDAC INC.,AND SHALL NOT BE REPRODUCED, OR COPIED OR USED AS THE BASIS FOR THE MANUFACTURE OR SALE OF APPARATUS WITHOUT WRITTEN PERMISSION.

| ACAD REFERENCE NO. |       | 305 ENG MASTER    |               |
|--------------------|-------|-------------------|---------------|
| DRAWN:             | J.LEE | DATE: SEPT. 21/09 |               |
| CHECKED:           |       | DATE:             |               |
| SCALE:             | NTS   | SHEET             | 1 <b>OF</b> 2 |
| DRAWING NUMBER     |       |                   | ISSUE         |

0.330 [8.38] Card Slot

305 Assembly

0.125[3.18]

Point of Contact

ISSUE NUMBER

ORIGINAL