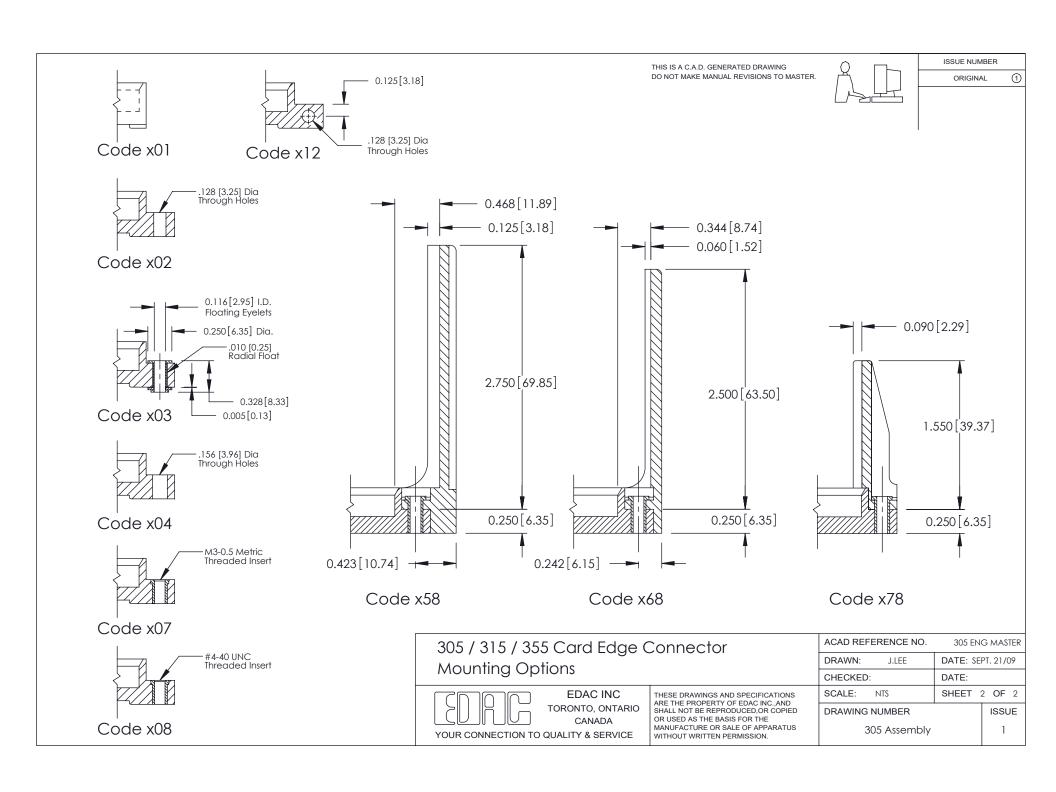

| Mounting Option  12128 (3.25) Dia. Side Mounting Holes 500-Wire Hole .087x.013 .156 [3.96] Contact Space |                                                                     | <u>Contact Detail</u><br>500-Wire Hole .087x.013(2.21x0.33) - Tail LG.=.282(7.16<br>.156 [3.96] Contact Spacing x .140 [3.56] Row Spacing | )                                      | THIS IS A C.A.D. GENERATED DRAWING<br>DO NOT MAKE MANUAL REVISIONS TO MASTER.                                                                                                                     |                                          | ISSUE NUM<br>ORIGINA        |                  |
|----------------------------------------------------------------------------------------------------------|---------------------------------------------------------------------|-------------------------------------------------------------------------------------------------------------------------------------------|----------------------------------------|---------------------------------------------------------------------------------------------------------------------------------------------------------------------------------------------------|------------------------------------------|-----------------------------|------------------|
|                                                                                                          | Card Slot Accepts<br>.054 (1.37) to .070 (1.78)<br>Thick P.C. Board |                                                                                                                                           |                                        |                                                                                                                                                                                                   |                                          |                             |                  |
| <u> </u>                                                                                                 | 0.156[3.96]                                                         |                                                                                                                                           |                                        |                                                                                                                                                                                                   |                                          |                             |                  |
|                                                                                                          |                                                                     | 6.560[166.62] ————————————————————————————————————                                                                                        |                                        |                                                                                                                                                                                                   |                                          |                             |                  |
|                                                                                                          |                                                                     |                                                                                                                                           |                                        |                                                                                                                                                                                                   | _                                        | - <del>-</del> -            |                  |
|                                                                                                          |                                                                     |                                                                                                                                           |                                        |                                                                                                                                                                                                   | 0, 7] 700 0                              | . 0.273 [7.47]<br>Card Slot |                  |
| <u> </u>                                                                                                 | A                                                                   |                                                                                                                                           |                                        |                                                                                                                                                                                                   | <u> </u>                                 |                             | ✓<br>✓<br>✓<br>Z |
| [89:1                                                                                                    |                                                                     |                                                                                                                                           |                                        |                                                                                                                                                                                                   |                                          | 0.090 [2.2<br>Point of (    |                  |
| 0.460[11.68]                                                                                             |                                                                     |                                                                                                                                           |                                        |                                                                                                                                                                                                   |                                          |                             |                  |
| 0                                                                                                        | 305 / 315 / 355 Card Edge Connector<br>Part Number: 305-082-500-212 |                                                                                                                                           |                                        |                                                                                                                                                                                                   | ACAD REFERENCE NO DRAWN: J.LEE CHECKED:  |                             |                  |
| See Accompanying Page for:  Mounting Options                                                             |                                                                     |                                                                                                                                           | C INC<br>D, ONTARIO<br>NADA<br>SERVICE | THESE DRAWINGS AND SPECIFICATIONS ARE THE PROPERTY OF EDAC INC., AND SHALL NOT BE REPRODUCED, OR COPIED OR USED AS THE BASIS FOR THE MANUFACTURE OR SALE OF APPARATUS WITHOUT WRITTEN PERMISSION. | SCALE: NTS  DRAWING NUMBER  305 Assemble | SHEET                       | 1 OF 2 ISSUE     |