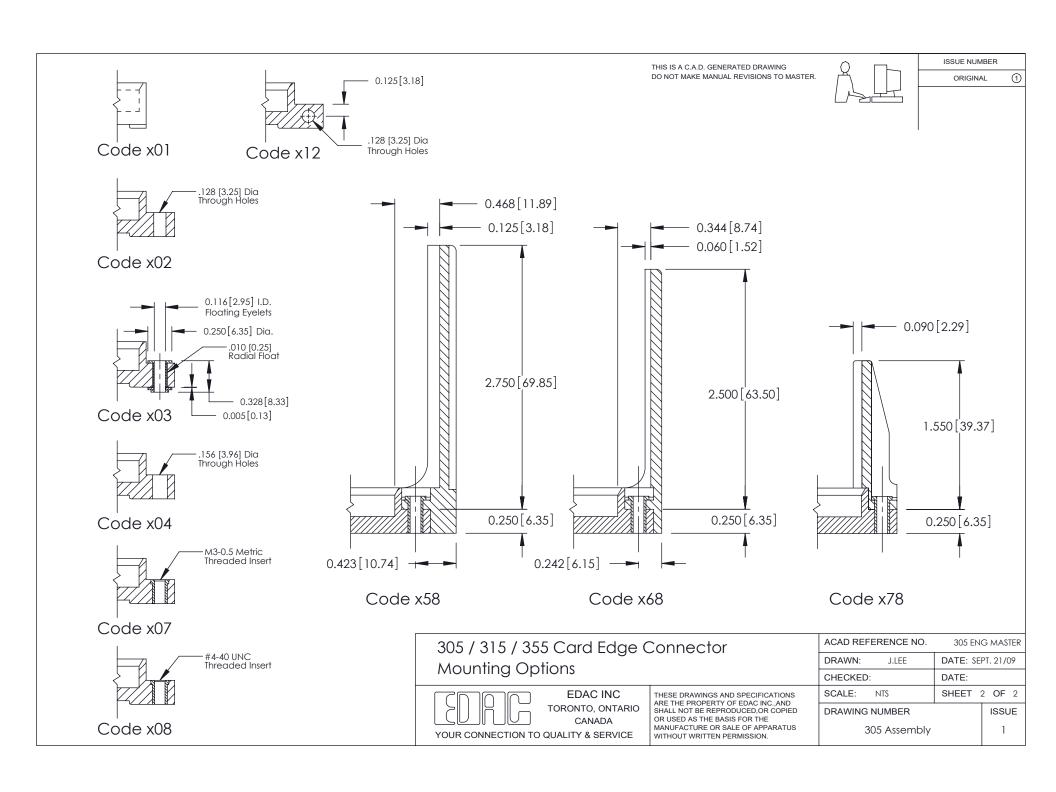

| Mounting Option 12128 (3.25) Dia. Side Mounting Holes 520-P.C. Tail .046x.013(1 .156 [3.96] Contact Space |                                                                     | Contact Detail 520-P.C. Tail .046x.013(1.17x0.33) - Tail LG.=.213(5.41) .156 [3.96] Contact Spacing x .140 [3.56] Row Spacing | THIS IS A C.A.D. GENERATED DRAWING<br>DO NOT MAKE MANUAL REVISIONS TO MASTER                                                    |                    | ISSUE NUMBER ORIGINAL (1)        |
|-----------------------------------------------------------------------------------------------------------|---------------------------------------------------------------------|-------------------------------------------------------------------------------------------------------------------------------|---------------------------------------------------------------------------------------------------------------------------------|--------------------|----------------------------------|
|                                                                                                           | Card Slot Accepts<br>.054 (1.37) to .070 (1.78)<br>Thick P.C. Board |                                                                                                                               |                                                                                                                                 |                    |                                  |
| \ \ \ \ \ \ \ \ \ \ \ \ \ \ \ \ \ \ \                                                                     |                                                                     |                                                                                                                               |                                                                                                                                 |                    |                                  |
|                                                                                                           |                                                                     | 6.560[166.62]<br>6.706[170.33]<br>6.992[177.60]                                                                               | -                                                                                                                               |                    |                                  |
|                                                                                                           |                                                                     |                                                                                                                               |                                                                                                                                 | )<br> <br>  න      | Card Slot                        |
|                                                                                                           | A                                                                   |                                                                                                                               |                                                                                                                                 |                    | §°<br> <br>                      |
| [89:                                                                                                      |                                                                     |                                                                                                                               |                                                                                                                                 | <u>*</u>           | SECTION A                        |
| 0.460[11.68]                                                                                              |                                                                     |                                                                                                                               |                                                                                                                                 |                    | 0.125 [3.18]<br>Point of Contact |
| 0                                                                                                         | 305 / 315 / 355 Card Edge Connector<br>Part Number: 305-082-520-512 |                                                                                                                               |                                                                                                                                 | ACAD REFERENCE NO. | 305 ENG MASTER                   |
|                                                                                                           |                                                                     |                                                                                                                               |                                                                                                                                 | DRAWN: J.LEE       | DATE: SEPT. 21/09                |
| EDAC INC THESE DRAWINGS AND SPECIFICATIONS                                                                |                                                                     |                                                                                                                               | CHECKED:  SCALE: NTS                                                                                                            | DATE: SHEET 1 OF 2 |                                  |
| See Accompanying Page for:  Mounting Options                                                              |                                                                     | TORONTO, OI                                                                                                                   | NTARIO ARE THE PROPERTY OF EDAC INC.,AND SHALL NOT BE REPRODUCED,OR COPIED                                                      | DRAWING NUMBER     | ISSUE                            |
|                                                                                                           |                                                                     |                                                                                                                               | YOUR CONNECTION TO QUALITY & SERVICE  OR USED AS THE BASIS FOR THE MANUFACTURE OR SALE OF APPARATUS WITHOUT WRITTEN PERMISSION. | 305 Assembly       |                                  |