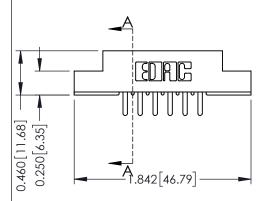

## **Mounting Option**

108-#4-40 Unified Threaded Inserts

## **Contact Detail**

420-P.C. Tail .046x.015(1.17x0.38) - Tail LG.=.213(5.41) .156 [3.96] Contact Spacing with Single Centreline Row

THIS IS A C.A.D. GENERATED DRAWING DO NOT MAKE MANUAL REVISIONS TO MASTER.



ISSUE NUMBER ORIGINAL





**See Accompanying Pages for: Mounting Options** 

306 / 316 / 356 Card Edge Connector Part Number: 306-006-420-108

YOUR CONNECTION TO QUALITY & SERVICE

**EDAC INC** TORONTO, ONTARIO CANADA

THESE DRAWINGS AND SPECIFICATIONS ARE THE PROPERTY OF EDAC INC.,AND SHALL NOT BE REPRODUCED,OR COPIED OR USED AS THE BASIS FOR THE MANUFACTURE OR SALE OF APPARATUS WITHOUT WRITTEN PERMISSION.

| ACAD REFERENCE NO. |       | 306 ENG MASTER    |               |
|--------------------|-------|-------------------|---------------|
| DRAWN:             | J.LEE | DATE: SEPT. 14/09 |               |
| CHECKED:           |       | DATE:             |               |
| SCALE:             | NTS   | SHEET             | 1 <b>OF</b> 2 |
| DRAWING NUMBER     |       |                   | ISSUE         |
| 306 Asse