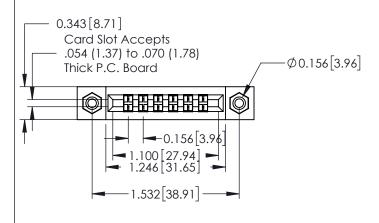

## **Contact Detail**

420-P.C. Tail .046x.015(1.17x0.38) - Tail LG.=.213(5.41) .156 [3.96] Contact Spacing with Single Centreline Row

THIS IS A C.A.D. GENERATED DRAWING DO NOT MAKE MANUAL REVISIONS TO MASTER.

0.165[4.19] Point of Contact

0.295 [7.49] Card Slot