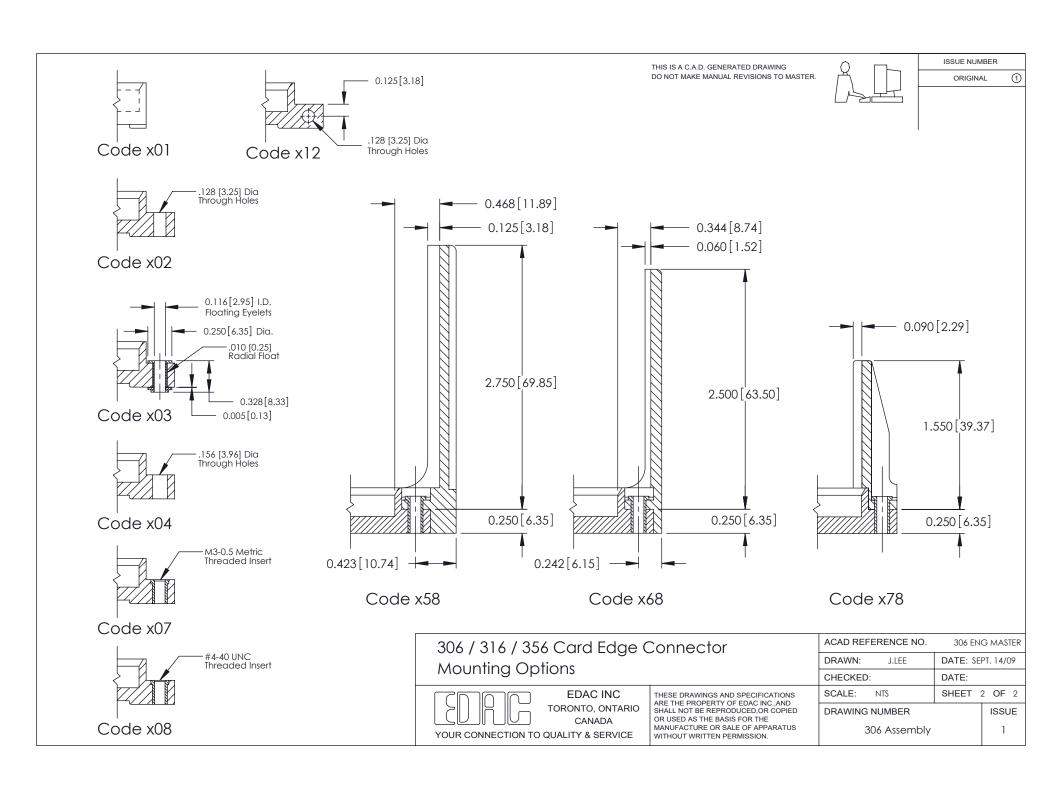

## **Mounting Option**

108-#4-40 Unified Threaded Inserts

ISSUE NUMBER ORIGINAL

**See Accompanying Pages for: Mounting Options** 

306 / 316 / 356 Card Edge Connector Part Number: 306-006-420-108

YOUR CONNECTION TO QUALITY & SERVICE

**EDAC INC** TORONTO, ONTARIO CANADA