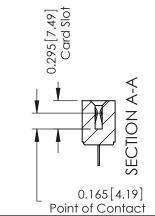

## **Contact Detail**

520-P.C. Tail .046x.015(1.17x0.38) - Tail LG.=.213(5.41) .156 [3.96] Contact Spacing with Single Centreline Row

THIS IS A C.A.D. GENERATED DRAWING

1220F MOMBER

ORIGINAL