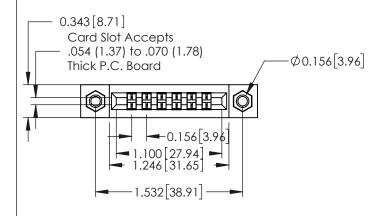

## **Contact Detail**

520-P.C. Tail .046x.015(1.17x0.38) - Tail LG.=.213(5.41) .156 [3.96] Contact Spacing with Single Centreline Row

THIS IS A C.A.D. GENERATED DRAWING

1220F MOMBER

ORIGINAL