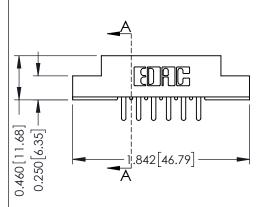

## **Contact Detail**

520-P.C. Tail .046x.015(1.17x0.38) - Tail LG.=.213(5.41) .156 [3.96] Contact Spacing with Single Centreline Row

THIS IS A C.A.D. GENERATED DRAWING

1220F MOMBER

ORIGINAL