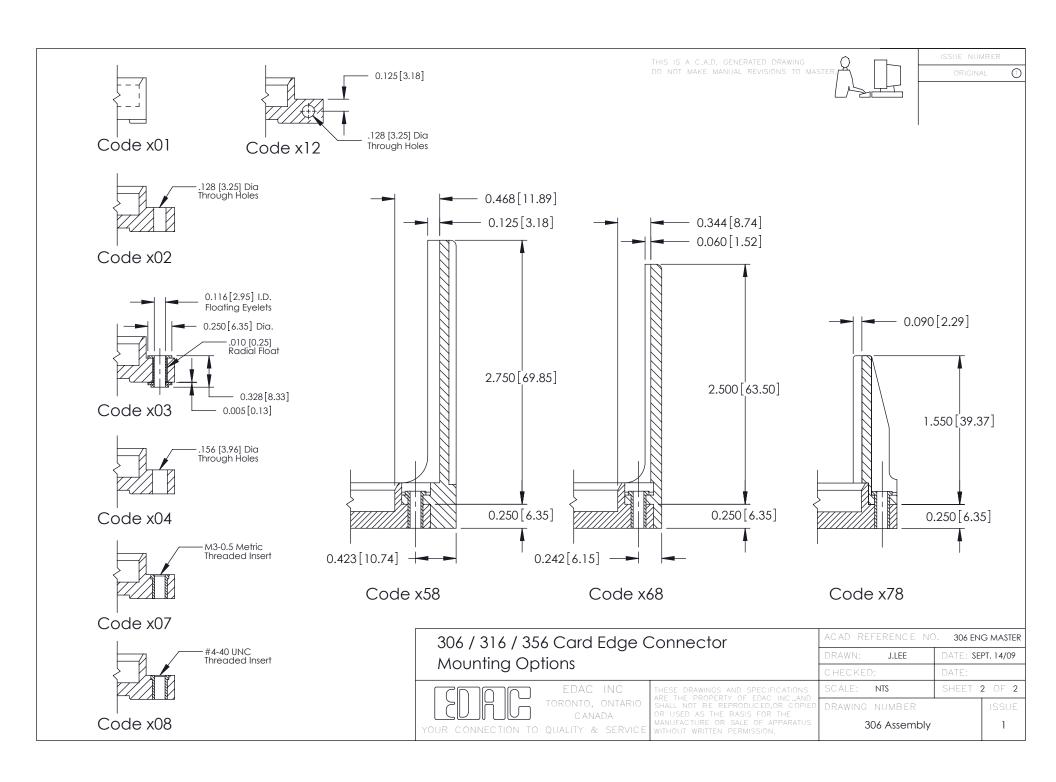

## **Mounting Option**

107-M3-0.5 Metric Threaded Inserts

## **See Accompanying Pages for:**

- Mounting Options
- Features and Specifications

| 306 / 316 / 356 Card Edge Connector<br>Part Number: 306-006-520-107 |                                                                                                                                                                                                 | ACAD REFERENCE NO. 306 ENG MASTER |             |          |           |
|---------------------------------------------------------------------|-------------------------------------------------------------------------------------------------------------------------------------------------------------------------------------------------|-----------------------------------|-------------|----------|-----------|
|                                                                     |                                                                                                                                                                                                 | DRAWN:                            | J.LEE       | DATE: SE | PT. 14/09 |
|                                                                     |                                                                                                                                                                                                 | CHECKED:                          |             | DATE:    |           |
| TORONTO, ONTARIO CANADA                                             | THESE DRAWINGS AND SPECIFICATIONS ARE THE PROPERTY OF EDAC INC.,AND SHALL NOT BE REPRODUCED,OR COPIED ON USED AS THE BASIS FOR THE MANUFACTURE OR SALE OF APPARATUS WITHOUT WRITTEN PERMISSION. | SCALE:                            | NTS         | SHEET    | 1 OF 2    |
|                                                                     |                                                                                                                                                                                                 | DRAWING                           | NUMBER      |          | ISSUE     |
|                                                                     |                                                                                                                                                                                                 | 3                                 | 06 Assembly |          | 1         |