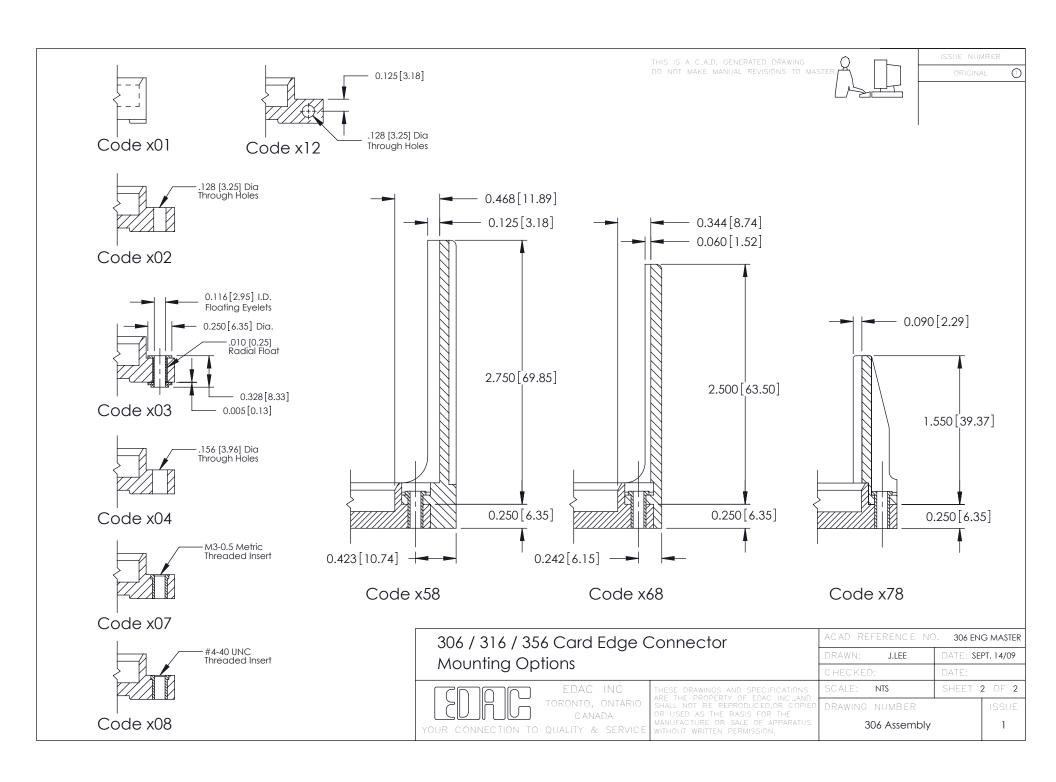

## **See Accompanying Pages for:**

- Mounting Options
- Features and Specifications

| 306 / 316 / 356 Card Edge Connector<br>Part Number: 306-007-520-104   |                                                                                                                                                                                                 | ACAD REFERENCE NO. 306 ENG MASTER |          |           |           |
|-----------------------------------------------------------------------|-------------------------------------------------------------------------------------------------------------------------------------------------------------------------------------------------|-----------------------------------|----------|-----------|-----------|
|                                                                       |                                                                                                                                                                                                 | DRAWN:                            | J.LEE    | DATE: SEF | PT. 14/09 |
|                                                                       |                                                                                                                                                                                                 | CHECKED:                          |          | DATE:     |           |
| EDAC INC TORONTO, ONTARIO CANADA YOUR CONNECTION TO QUALITY & SERVICE | THESE DRAWINGS AND SPECIFICATIONS ARE THE PROPERTY OF EDAC INC.,AND SHALL NOT BE REPRODUCED,OR COPIED OR USED AS THE BASIS FOR THE MANUFACTURE OR SALE OF APPARATUS WITHOUT WRITTEN PERMISSION. | SCALE: N                          | TS       | SHEET     | 1 OF 2    |
|                                                                       |                                                                                                                                                                                                 | DRAWING N                         | UMBER    |           | ISSUE     |
|                                                                       |                                                                                                                                                                                                 | 306                               | Assembly |           | 1         |