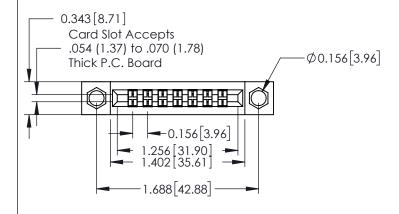

## **Contact Detail**

520-P.C. Tail .046x.015(1.17x0.38) - Tail LG.=.213(5.41) .156 [3.96] Contact Spacing with Single Centreline Row

THIS IS A C.A.D. GENERATED DRAWING

ORIGINAL

## **See Accompanying Pages for:**

- Mounting Options
- Features and Specifications

| 306 / 316 / 356 Card Edge Connector<br>Part Number: 306-007-520-104   |                                                                                                                                                                                                 | ACAD REFERENCE NO. 306 ENG MASTER |          |           |           |
|-----------------------------------------------------------------------|-------------------------------------------------------------------------------------------------------------------------------------------------------------------------------------------------|-----------------------------------|----------|-----------|-----------|
|                                                                       |                                                                                                                                                                                                 | DRAWN:                            | J.LEE    | DATE: SEF | PT. 14/09 |
|                                                                       |                                                                                                                                                                                                 | CHECKED:                          |          | DATE:     |           |
| EDAC INC TORONTO, ONTARIO CANADA YOUR CONNECTION TO QUALITY & SERVICE | THESE DRAWINGS AND SPECIFICATIONS ARE THE PROPERTY OF EDAC INC.,AND SHALL NOT BE REPRODUCED,OR COPIED OR USED AS THE BASIS FOR THE MANUFACTURE OR SALE OF APPARATUS WITHOUT WRITTEN PERMISSION. | SCALE: N                          | TS       | SHEET     | 1 OF 2    |
|                                                                       |                                                                                                                                                                                                 | DRAWING N                         | UMBER    |           | ISSUE     |
|                                                                       |                                                                                                                                                                                                 | 306                               | Assembly |           | 1         |