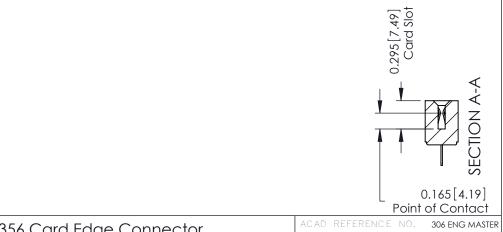

## **Contact Detail**

520-P.C. Tail .046x.015(1.17x0.38) - Tail LG.=.213(5.41) .156 [3.96] Contact Spacing with Single Centreline Row

THIS IS A C.A.D. GENERATED DRAWING

ORIGINAL