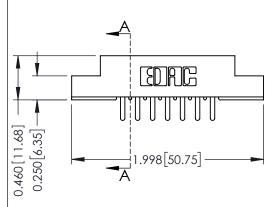

## **Mounting Option**

104-.156 (3.96) Dia. Mounting Holes

## **Contact Detail**

520-P.C. Tail .046x.015(1.17x0.38) - Tail LG.=.213(5.41) .156 [3.96] Contact Spacing with Single Centreline Row

THIS IS A C.A.D. GENERATED DRAWING

ORIGINAL