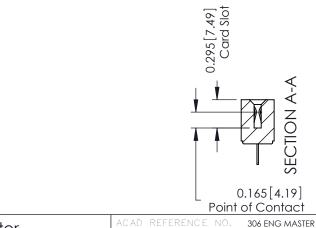

## **Contact Detail**

520-P.C. Tail .046x.015(1.17x0.38) - Tail LG.=.213(5.41) .156 [3.96] Contact Spacing with Single Centreline Row

THIS IS A C.A.D. GENERATED DRAWING

1330E NUMBER

ORIGINAL