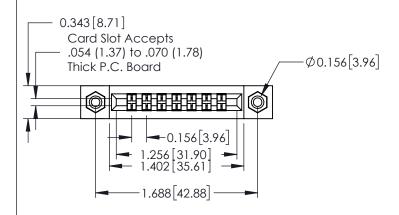

## **Contact Detail**

520-P.C. Tail .046x.015(1.17x0.38) - Tail LG.=.213(5.41) .156 [3.96] Contact Spacing with Single Centreline Row

THIS IS A C.A.D. GENERATED DRAWING

1330E NUMBER

ORIGINAL