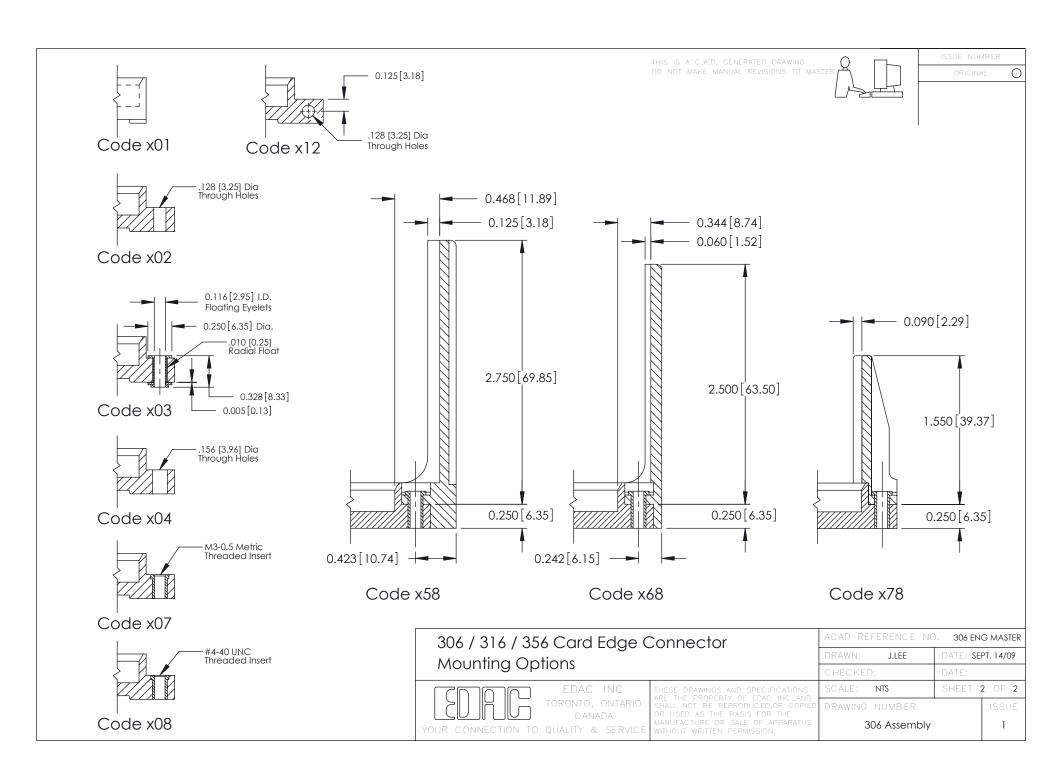

## **Mounting Option**

108-#4-40 Unified Threaded Inserts

## **See Accompanying Pages for:**

- Mounting Options
- Features and Specifications

| 306 / 316 / 356 Card Edge Connector<br>Part Number: 306-007-520-108 |                            |                                                                                                                                                                                                 | ACAD REFERENCE NO. 306 ENG MASTER |             |                          |        |
|---------------------------------------------------------------------|----------------------------|-------------------------------------------------------------------------------------------------------------------------------------------------------------------------------------------------|-----------------------------------|-------------|--------------------------|--------|
|                                                                     |                            |                                                                                                                                                                                                 | DRAWN:                            | J.LEE       | DATE: <b>SEPT. 14/09</b> |        |
|                                                                     |                            |                                                                                                                                                                                                 | CHECKED:                          |             | DATE:                    |        |
|                                                                     | TORONTO, ONTARIO<br>CANADA | THESE DRAWINGS AND SPECIFICATIONS ARE THE PROPERTY OF EDAC INC.,AND SHALL NOT BE REPRODUCED,OR COPIED OR USED AS THE BASIS FOR THE MANUFACTURE OR SALE OF APPARATUS WITHOUT WRITTEN PERMISSION. | SCALE:                            | NTS         | SHEET                    | 1 OF 2 |
|                                                                     |                            |                                                                                                                                                                                                 | DRAWING                           | NUMBER      |                          | ISSUE  |
| OUR CONNECTION TO QUALITY &                                         |                            |                                                                                                                                                                                                 | 3                                 | 06 Assembly |                          | 1      |