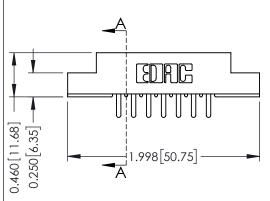

## **Contact Detail**

520-P.C. Tail .046x.015(1.17x0.38) - Tail LG.=.213(5.41) .156 [3.96] Contact Spacing with Single Centreline Row

THIS IS A C.A.D. GENERATED DRAWING

1330E NUMBER

ORIGINAL