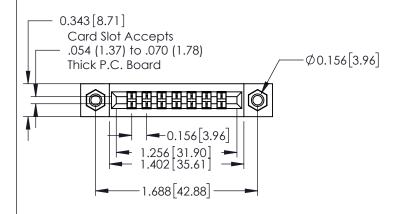

## **See Accompanying Pages for:**

- Mounting Options
- Features and Specifications

| 306 / 316 / 356 Card Edge Connector<br>Part Number: 306-007-521-107   |                                                                                                                                                                                                 | ACAD REFERENCE NO. 306 ENG MASTER |             |           |           |
|-----------------------------------------------------------------------|-------------------------------------------------------------------------------------------------------------------------------------------------------------------------------------------------|-----------------------------------|-------------|-----------|-----------|
|                                                                       |                                                                                                                                                                                                 | DRAWN:                            | J.LEE       | DATE: SEF | PT. 14/09 |
|                                                                       |                                                                                                                                                                                                 | CHECKED:                          |             | DATE:     |           |
| EDAC INC TORONTO, ONTARIO CANADA YOUR CONNECTION TO QUALITY & SERVICE | THESE DRAWINGS AND SPECIFICATIONS ARE THE PROPERTY OF EDAC INC.,AND SHALL NOT BE REPRODUCED,OR COPIED OR USED AS THE BASIS FOR THE MANUFACTURE OR SALE OF APPARATUS WITHOUT WRITTEN PERMISSION. | SCALE:                            | NTS         | SHEET     | 1 OF 2    |
|                                                                       |                                                                                                                                                                                                 | DRAWING                           | NUMBER      |           | ISSUE     |
|                                                                       |                                                                                                                                                                                                 | 3                                 | 06 Assembly |           | 1         |