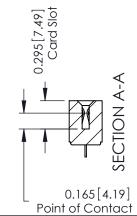

## **Contact Detail**

521-P.C. Tail .037x.015(0.94x0.38) - Tail LG.=.125(3.18) .156 [3.96] Contact Spacing with Single Centreline Row

THIS IS A C.A.D. GENERATED DRAWING

1220F MOMBER

ORIGINAL