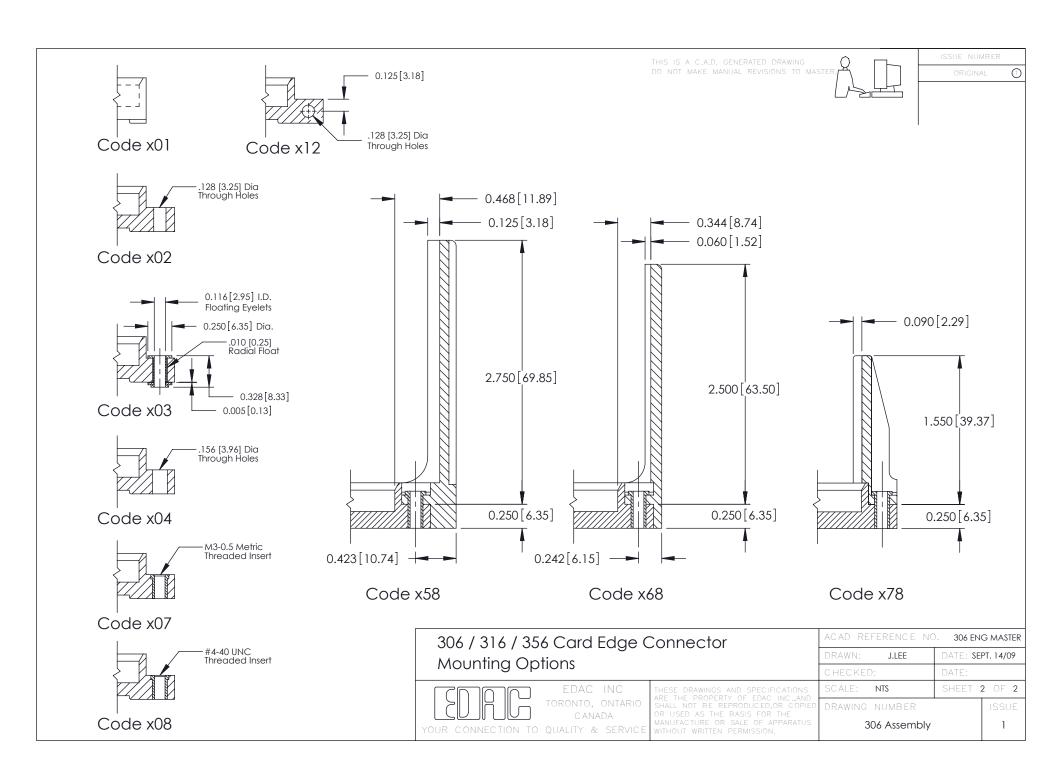

APPARATUS WITHOUT WRITTEN PERMISSION. | SCALE:                            | NTS         | SHEET     | 1 OF 2    |
|                                                                       |                                                                                                                                                                                                 | DRAWING                           | NUMBER      |           | ISSUE     |
|                                                                       |                                                                                                                                                                                                 | 3                                 | 06 Assembly |           | 1         |