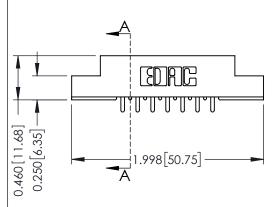

## **Contact Detail**

521-P.C. Tail .037x.015(0.94x0.38) - Tail LG.=.125(3.18) .156 [3.96] Contact Spacing with Single Centreline Row

THIS IS A C.A.D. GENERATED DRAWING

1220F MOMBER

ORIGINAL