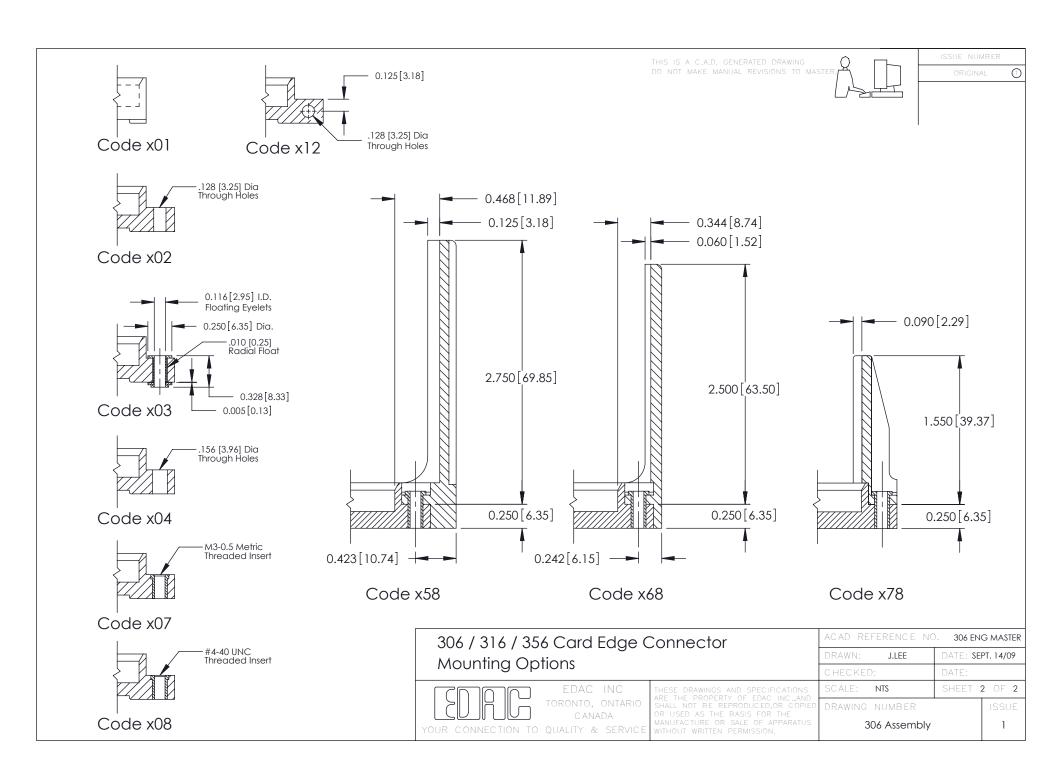

## **Mounting Option**

108-#4-40 Unified Threaded Inserts

## **See Accompanying Pages for:**

- **Mounting Options**
- **Features and Specifications**

| 306 / 316 / 356 Card Edge Connector<br>Part Number: 306-007-521-108 |                                                                                                                                                                                               | ACAD REFERENCE NO. 306 ENG MASTER |            |           |           |
|---------------------------------------------------------------------|-----------------------------------------------------------------------------------------------------------------------------------------------------------------------------------------------|-----------------------------------|------------|-----------|-----------|
|                                                                     |                                                                                                                                                                                               | DRAWN:                            | J.LEE      | DATE: SEF | PT. 14/09 |
|                                                                     |                                                                                                                                                                                               | CHECKED:                          |            | DATE:     |           |
| EDAC INC                                                            | THESE DRAWINGS AND SPECIFICATIONS ARE THE PROPERTY OF EDAC INCAND SHALL NOT BE REPRODUCED.OR COPIED OR USED AS THE BASIS FOR THE MANUFACTURE OR SALE OF APPARATUS WITHOUT WRITTEN PERMISSION. | SCALE: 1                          | VTS        | SHEET     | 1 OF 2    |
| TORONTO, ONTARIO CANADA YOUR CONNECTION TO QUALITY & SERVICE        |                                                                                                                                                                                               | DRAWING N                         | NUMBER     |           | ISSUE     |
|                                                                     |                                                                                                                                                                                               | 30                                | 6 Assembly |           | 1         |