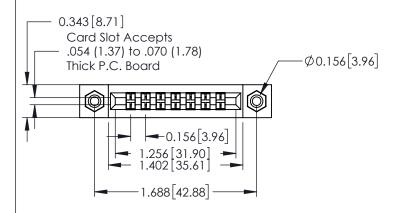

## **Contact Detail**

521-P.C. Tail .037x.015(0.94x0.38) - Tail LG.=.125(3.18) .156 [3.96] Contact Spacing with Single Centreline Row