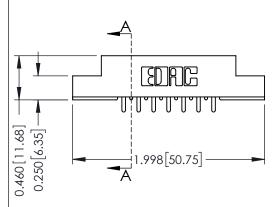

## **Contact Detail**

521-P.C. Tail .037x.015(0.94x0.38) - Tail LG.=.125(3.18) .156 [3.96] Contact Spacing with Single Centreline Row