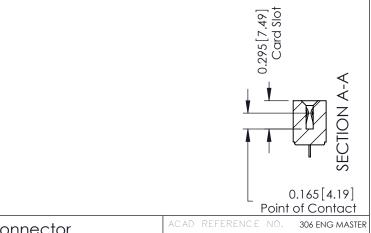

## **Contact Detail**

521-P.C. Tail .037x.015(0.94x0.38) - Tail LG.=.125(3.18) .156 [3.96] Contact Spacing with Single Centreline Row