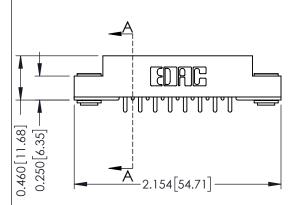

ISSUE NUMBER ORIGINAL

0.343[8.71] Card Slot Accepts .054 (1.37) to .070 (1.78) -Ø0.156[3.96] Thick P.C. Board -0.156[3.96] 1.844 46.84

**See Accompanying Pages for:** 

**Mounting Options** 

| 306 / 316 / 356 Card Edge Connector |
|-------------------------------------|
| Part Number: 306-008-521-103        |