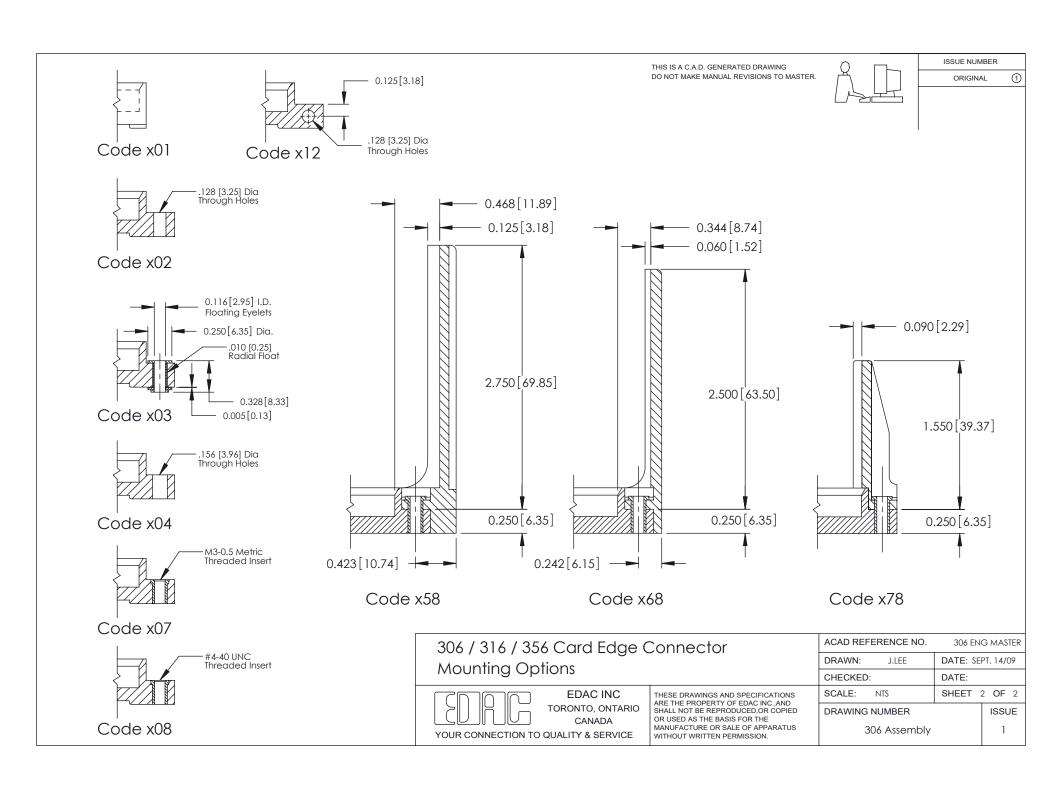

## **Mounting Option**

103-.116 (2.95) I.D. Floating Eyelets

ISSUE NUMBER ORIGINAL

0.343[8.71] Card Slot Accepts .054 (1.37) to .070 (1.78) -Ø0.156[3.96] Thick P.C. Board -0.156[3.96] 1.844 46.84

**See Accompanying Pages for:** 

**Mounting Options** 

| 306 / 316 / 356 Card Edge Connector |
|-------------------------------------|
| Part Number: 306-008-521-103        |