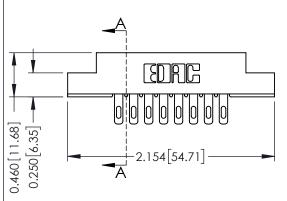

## **See Accompanying Pages for:**

- Mounting Options
- Features and Specifications

| 306 / 316 / 356 Card Edge Connector<br>Part Number: 306-008-500-107 |                                                                                                                                                                                                 | ACAD REFERENCE NO. 306 ENG MASTER |             |                          |        |
|---------------------------------------------------------------------|-------------------------------------------------------------------------------------------------------------------------------------------------------------------------------------------------|-----------------------------------|-------------|--------------------------|--------|
|                                                                     |                                                                                                                                                                                                 | DRAWN:                            | J.LEE       | DATE: <b>SEPT. 14/09</b> |        |
|                                                                     |                                                                                                                                                                                                 | CHECKED                           | ):          | DATE:                    |        |
| CANADA CANADA                                                       | THESE DRAWINGS AND SPECIFICATIONS ARE THE PROPERTY OF EDAC INC.,AND SHALL NOT BE REPRODUCED,OR COPIED OR USED AS THE BASIS FOR THE MANUFACTURE OR SALE OF APPARATUS WITHOUT WRITTEN PERMISSION. | SCALE:                            | NTS         | SHEET                    | 1 OF 2 |
|                                                                     |                                                                                                                                                                                                 | DRAWING                           | NUMBER      |                          | ISSUE  |
|                                                                     |                                                                                                                                                                                                 | 30                                | 06 Assembly |                          | 1      |
|                                                                     |                                                                                                                                                                                                 |                                   |             |                          |        |