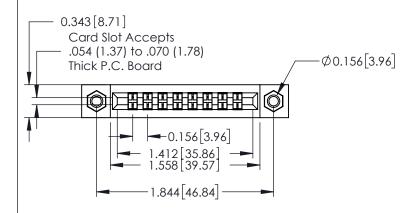

## **See Accompanying Pages for:**

- Mounting Options
- Features and Specifications

| 306 / 316 / 356 Card Edge Connector<br>Part Number: 306-008-500-107 |                                                                                                                                                                                                 | ACAD REFERENCE NO. 306 ENG MASTER |             |                          |        |
|---------------------------------------------------------------------|-------------------------------------------------------------------------------------------------------------------------------------------------------------------------------------------------|-----------------------------------|-------------|--------------------------|--------|
|                                                                     |                                                                                                                                                                                                 | DRAWN:                            | J.LEE       | DATE: <b>SEPT. 14/09</b> |        |
|                                                                     |                                                                                                                                                                                                 | CHECKED                           | ):          | DATE:                    |        |
| CANADA CANADA                                                       | THESE DRAWINGS AND SPECIFICATIONS ARE THE PROPERTY OF EDAC INC.,AND SHALL NOT BE REPRODUCED,OR COPIED OR USED AS THE BASIS FOR THE MANUFACTURE OR SALE OF APPARATUS WITHOUT WRITTEN PERMISSION. | SCALE:                            | NTS         | SHEET                    | 1 OF 2 |
|                                                                     |                                                                                                                                                                                                 | DRAWING                           | NUMBER      |                          | ISSUE  |
|                                                                     |                                                                                                                                                                                                 | 30                                | 06 Assembly |                          | 1      |
|                                                                     |                                                                                                                                                                                                 |                                   |             |                          |        |