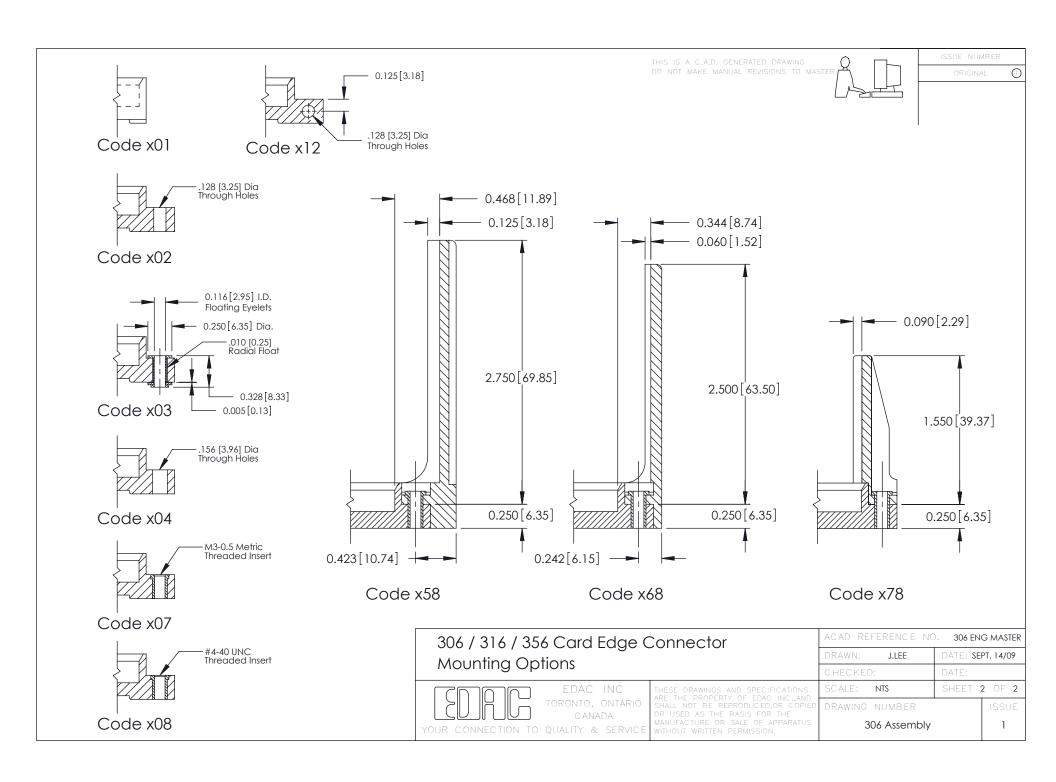

| DRAWING                           | NUMBER      |                          | ISSUE  |
|                                                                     |                                                                                                                                                                                                 | 30                                | 06 Assembly |                          | 1      |
|                                                                     |                                                                                                                                                                                                 |                                   |             |                          |        |