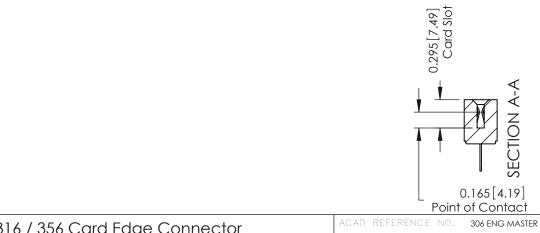

## **See Accompanying Pages for:**

- Mounting Options
- Features and Specifications

| 306 / 316 / 356 Card Edge Connector<br>Part Number: 306-008-500-107 |                                                                                                                                                                                                 | ACAD REFERENCE NO. 306 ENG MASTER |             |                          |        |
|---------------------------------------------------------------------|-------------------------------------------------------------------------------------------------------------------------------------------------------------------------------------------------|-----------------------------------|-------------|--------------------------|--------|
|                                                                     |                                                                                                                                                                                                 | DRAWN:                            | J.LEE       | DATE: <b>SEPT. 14/09</b> |        |
|                                                                     |                                                                                                                                                                                                 | CHECKED                           | ):          | DATE:                    |        |
| CANADA CANADA                                                       | THESE DRAWINGS AND SPECIFICATIONS ARE THE PROPERTY OF EDAC INC.,AND SHALL NOT BE REPRODUCED,OR COPIED OR USED AS THE BASIS FOR THE MANUFACTURE OR SALE OF APPARATUS WITHOUT WRITTEN PERMISSION. | SCALE:                            | NTS         | SHEET                    | 1 OF 2 |
|                                                                     |                                                                                                                                                                                                 | DRAWING                           | NUMBER      |                          | ISSUE  |
|                                                                     |                                                                                                                                                                                                 | 30                                | 06 Assembly |                          | 1      |
|                                                                     |                                                                                                                                                                                                 |                                   |             |                          |        |