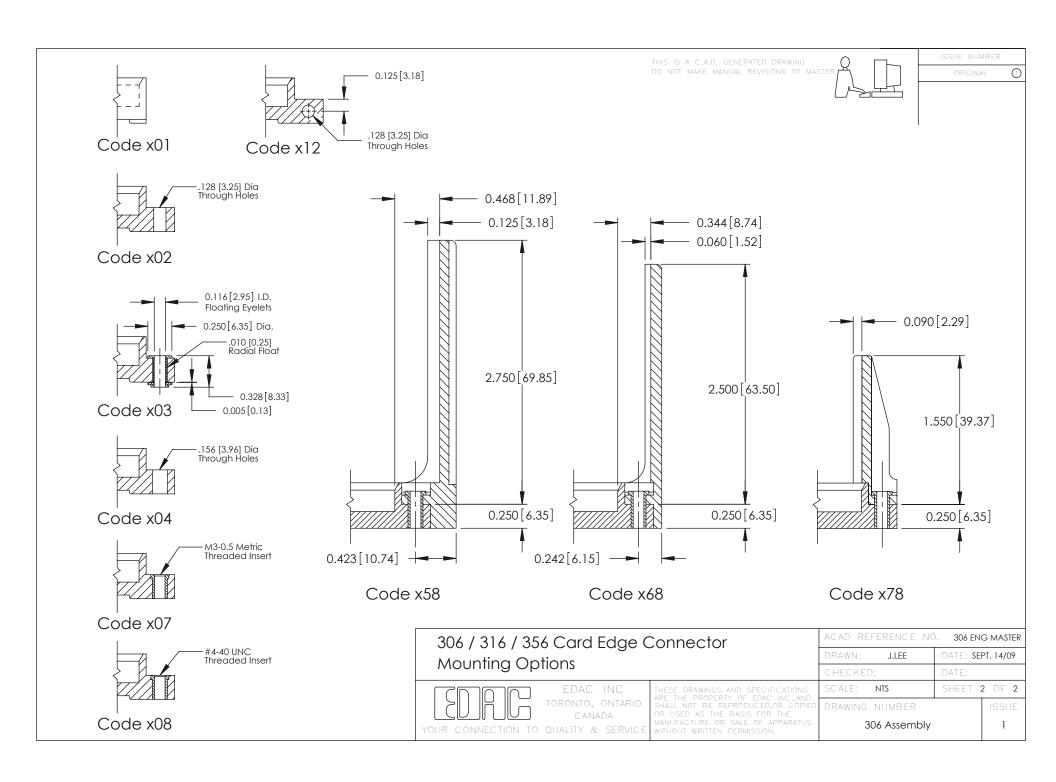

## **See Accompanying Pages for:**

- Mounting Options
- Features and Specifications

|                                 |                                   | 0.2955<br>C.O.O. | 0.165[4.19]<br>nt of Contact |  |
|---------------------------------|-----------------------------------|------------------|------------------------------|--|
| / 316 / 356 Card Edge Connector | ACAD REFERENCE NO. 306 ENG MASTER |                  |                              |  |
|                                 | DRAWN:                            | LIFE             | DATE: SEPT 14/09             |  |