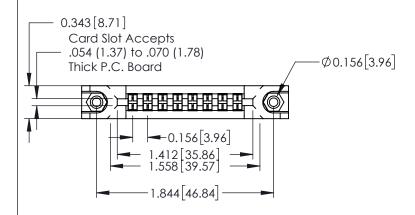

## Mounting Option 178-In-Line Card Guides

**Contact Detail** 

500-Wire Hole .087x.015(2.21x0.38) - Tail LG.=.282(7.16) .156 [3.96] Contact Spacing with Single Centreline Row

THIS IS A C.A.D. GENERATED DRAWING