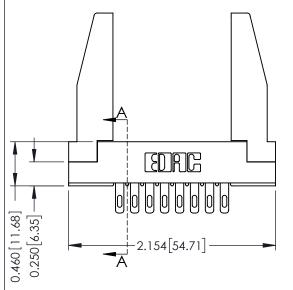

| 206 / 316 / 356 Card Edge Connector Part Number: 306-008-500-178 |                                                                   | THE |                      |         |        |  |
|------------------------------------------------------------------|-------------------------------------------------------------------|-----------------------------------------|----------------------|---------|--------|--|
|                                                                  |                                                                   | DRAWN:                                  | AWN: J.LEE DATE: SEF |         |        |  |
|                                                                  |                                                                   | CHECKED                                 | :                    | DATE:   |        |  |
| TORONTO, ONTARIO ARE THE PROP                                    | THESE DRAWINGS AND SPECIFICATIONS ARE THE PROPERTY OF EDAC INCAND | SCALE:                                  | NTS                  | SHEET ' | 1 OF 2 |  |
|                                                                  | SHALL NOT BE REPRODUCED, OR COPIED  OR USED AS THE BASIS FOR THE  | DRAWING                                 | NUMBER               |         | ISSUE  |  |
| OUR CONNECTION TO QUALITY & SERVICE                              | MANUFACTURE OR SALE OF APPARATUS                                  | 306 Assembly                            |                      |         | 1      |  |
| ·                                                                |                                                                   |                                         |                      |         |        |  |