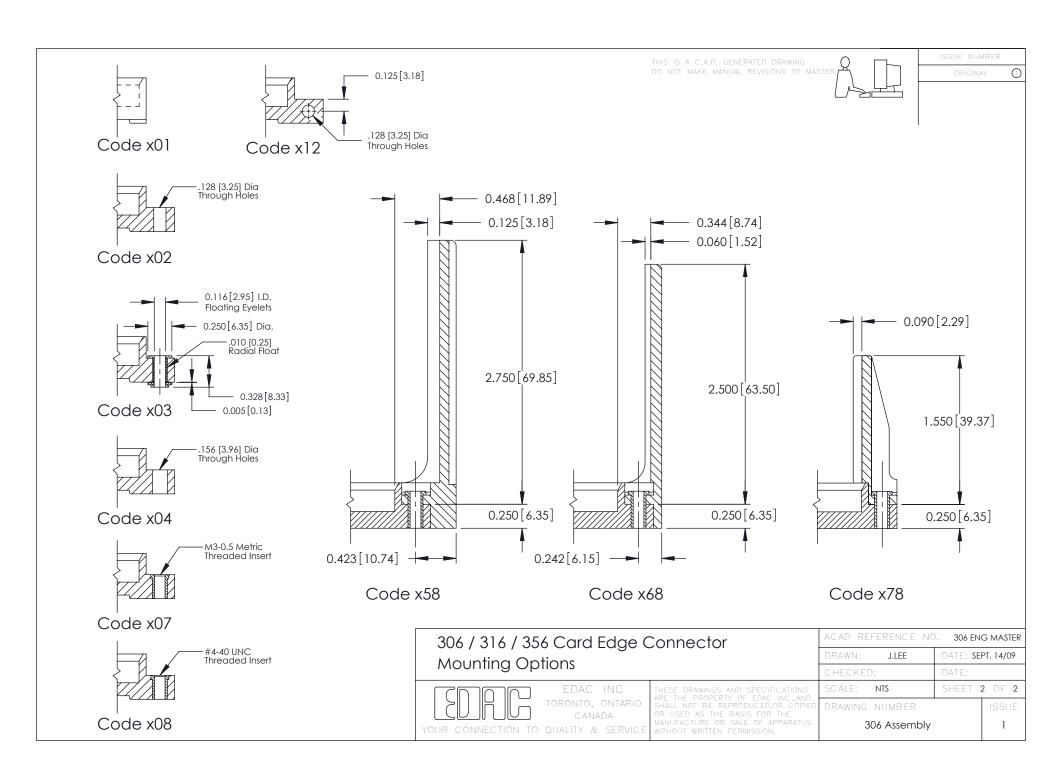

520-P.C. Tail .046x.015(1.17x0.38) - Tail LG.=.213(5.41) .156 [3.96] Contact Spacing with Single Centreline Row

**See Accompanying Pages for:** 

**Mounting Options** 

0.460[11.68] 0.250 [6.35]

**Features and Specifications** 