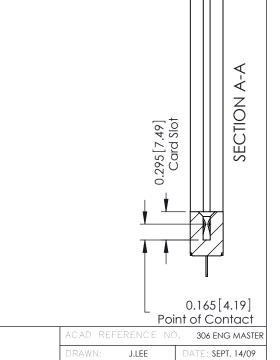

**Mounting Option Contact Detail** 158-.468 (11.89) Offset Card Guides 0.343[8.71] Card Slot Accepts .054 (1.37) to .070 (1.78)  $- \emptyset 0.156 [3.96]$ Thick P.C. Board **-**−0.156[3.96] 1.412 [35.86] 1.558 [39.57] 1.844 46.84 -2.690 [68.33]