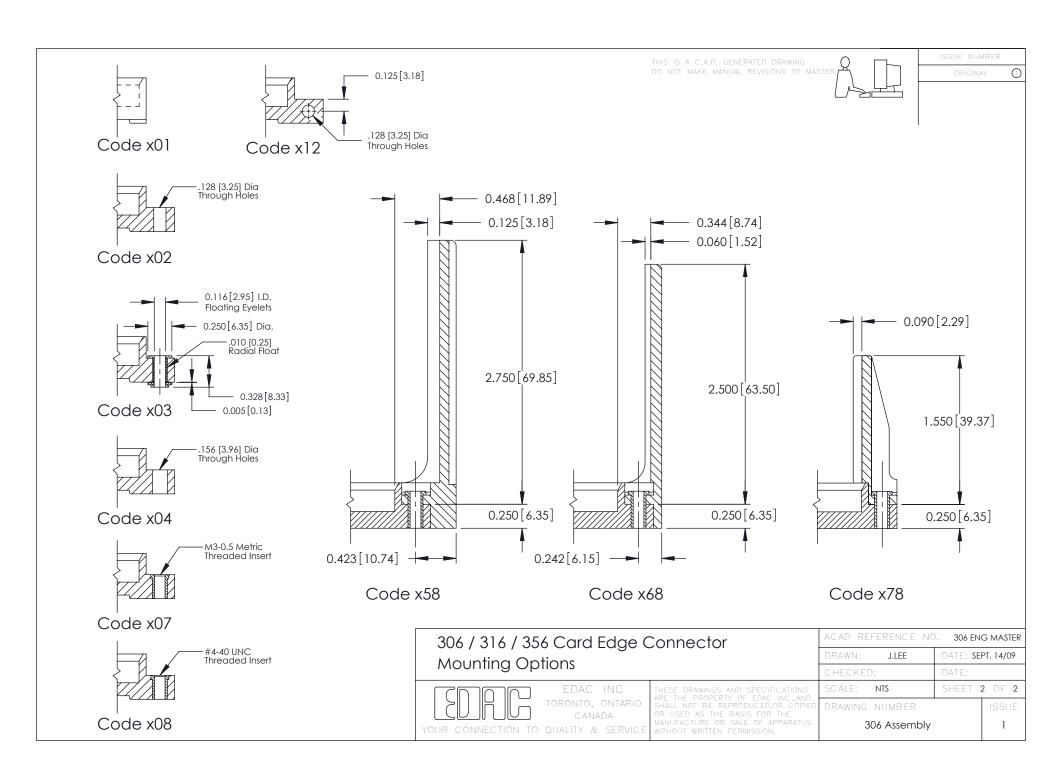

521-P.C. Tail .037x.015(0.94x0.38) - Tail LG.=.125(3.18) .156 [3.96] Contact Spacing with Single Centreline Row

**See Accompanying Pages for:** 

**Mounting Options** 

0.460[11.68] 0.250 [6.35]

**Features and Specifications** 