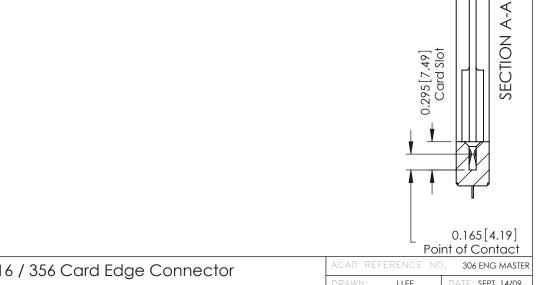

**Mounting Option Contact Detail** 168-.344 (8.74) Offset Card Guides 0.343[8.71] Card Slot Accepts .054 (1.37) to .070 (1.78)  $- \emptyset 0.156[3.96]$ Thick P.C. Board **-**−0.156[3.96] 1.412 [35.86] 1.558 [39.57] 1.844 46.84 -2.328 [59.13] EDRG

521-P.C. Tail .037x.015(0.94x0.38) - Tail LG.=.125(3.18) .156 [3.96] Contact Spacing with Single Centreline Row

**See Accompanying Pages for:** 

**Mounting Options** 

0.460[11.68] 0.250 [6.35]

**Features and Specifications** 