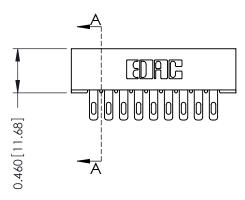

## **Mounting Option**

101-No Mounting Lugs

## **Contact Detail**

500-Wire Hole .087x.015(2.21x0.38) - Tail LG.=.282(7.16) .156 [3.96] Contact Spacing with Single Centreline Row

THIS IS A C.A.D. GENERATED DRAWING

ER.

ISSUE NUMBER

ORIGINAL





**See Accompanying Pages for:** 

- Mounting Options
- Features and Specifications



| 306 / 316 / 356 Card Edge Connector<br>Part Number: 306-009-500-101   |                                                                                                                                                                                                 | ACAD REFERENCE NO. 306 ENG MASTER |            |           |           |
|-----------------------------------------------------------------------|-------------------------------------------------------------------------------------------------------------------------------------------------------------------------------------------------|-----------------------------------|------------|-----------|-----------|
|