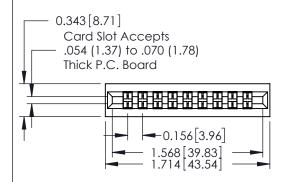

## **Contact Detail**

500-Wire Hole .087x.015(2.21x0.38) - Tail LG.=.282(7.16) .156 [3.96] Contact Spacing with Single Centreline Row

THIS IS A C.A.D. GENERATED DRAWING

ER.

ISSUE NUMBER

ORIGINAL

**See Accompanying Pages for:** 