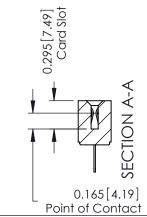

## **Contact Detail**

500-Wire Hole .087x.015(2.21x0.38) - Tail LG.=.282(7.16) .156 [3.96] Contact Spacing with Single Centreline Row

THIS IS A C.A.D. GENERATED DRAWING

ER.

ISSUE NUMBER

ORIGINAL

**See Accompanying Pages for:** 