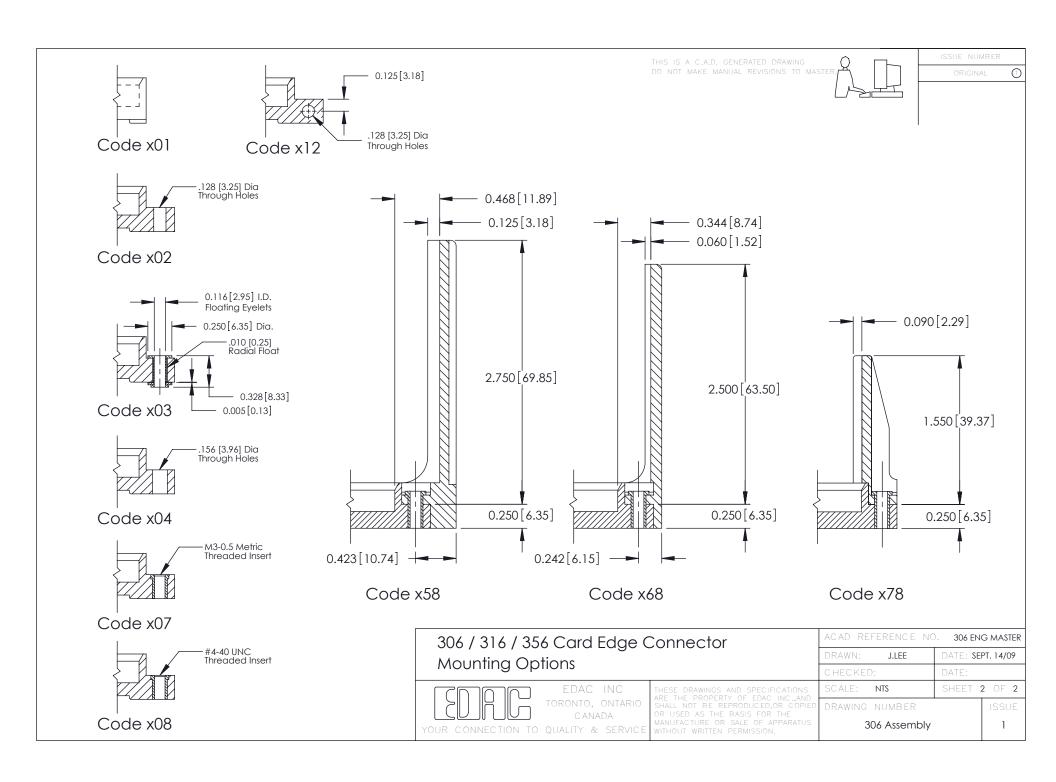

- Mounting Options
- Features and Specifications

| 306 / 316 / 356 Card Edge Connector<br>Part Number: 306-009-500-101   |                                                                                                                                                                                                 | ACAD REFERENCE NO. 306 ENG MASTER |            |           |           |
|-----------------------------------------------------------------------|-------------------------------------------------------------------------------------------------------------------------------------------------------------------------------------------------|-----------------------------------|------------|-----------|-----------|
|                                                                       |                                                                                                                                                                                                 | DRAWN:                            | J.LEE      | DATE: SEF | PT. 14/09 |
|                                                                       |                                                                                                                                                                                                 | CHECKED:                          |            | DATE:     |           |
| EDAC INC TORONTO, ONTARIO CANADA YOUR CONNECTION TO QUALITY & SERVICE | THESE DRAWINGS AND SPECIFICATIONS ARE THE PROPERTY OF EDAC INC.,AND SHALL NOT BE REPRODUCED,OR COPIED OR USED AS THE BASIS FOR THE MANUFACTURE OR SALE OF APPARATUS WITHOUT WRITTEN PERMISSION. | SCALE:                            | NTS        | SHEET 1   | 1 OF 2    |
|                                                                       |                                                                                                                                                                                                 | DRAWING I                         | NUMBER     |           | ISSUE     |
|                                                                       |                                                                                                                                                                                                 | 30                                | 6 Assembly |           | 1         |