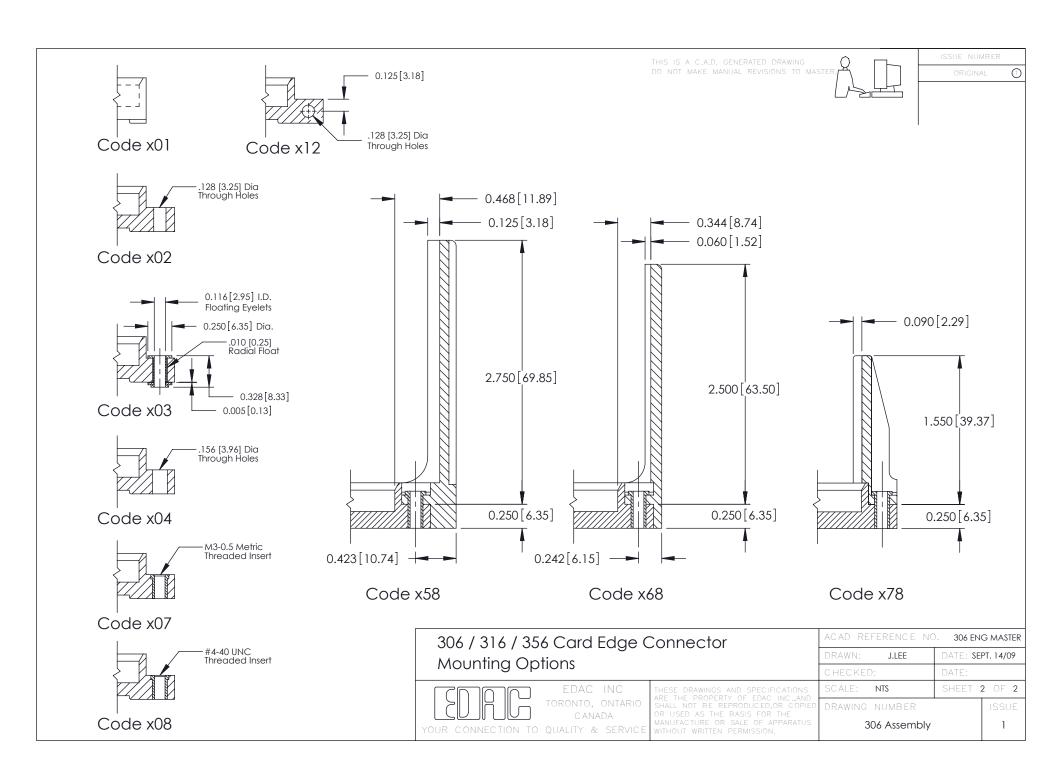

APPARATUS WITHOUT WRITTEN PERMISSION. | SCALE:                            | NTS         | SHEET '   | 1 OF 2    |
|                                                                       |                                                                                                                                                                                                 | DRAWING                           | NUMBER      |           | ISSUE     |
|                                                                       |                                                                                                                                                                                                 | 3                                 | 06 Assembly |           | 1         |