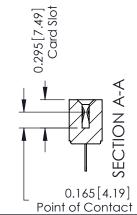

## **Contact Detail**

500-Wire Hole .087x.015(2.21x0.38) - Tail LG.=.282(7.16) .156 [3.96] Contact Spacing with Single Centreline Row