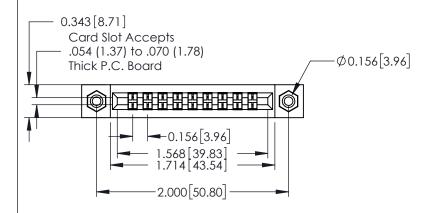

## **See Accompanying Pages for:**

- **Mounting Options**
- **Features and Specifications**

| 306 / 316 / 356 Card Edge Connector<br>Part Number: 306-009-500-108   |                                                                                                                                                                                                 | ACAD REFERENCE NO. 306 ENG MASTER |             |           |           |
|-----------------------------------------------------------------------|-------------------------------------------------------------------------------------------------------------------------------------------------------------------------------------------------|-----------------------------------|-------------|-----------|-----------|
|                                                                       |                                                                                                                                                                                                 | DRAWN:                            | J.LEE       | DATE: SEF | PT. 14/09 |
|                                                                       |                                                                                                                                                                                                 | CHECKED:                          |             | DATE:     |           |
| EDAC INC TORONTO, ONTARIO CANADA YOUR CONNECTION TO QUALITY & SERVICE | THESE DRAWINGS AND SPECIFICATIONS ARE THE PROPERTY OF EDAC INC.,AND SHALL NOT BE REPRODUCED,OR COPIED OR USED AS THE BASIS FOR THE MANUFACTURE OR SALE OF APPARATUS WITHOUT WRITTEN PERMISSION. | SCALE:                            | NTS         | SHEET '   | 1 OF 2    |
|                                                                       |                                                                                                                                                                                                 | DRAWING                           | NUMBER      |           | ISSUE     |
|                                                                       |                                                                                                                                                                                                 | 3                                 | 06 Assembly |           | 1         |