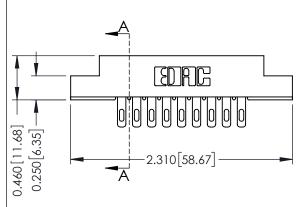

## **See Accompanying Pages for:**

- **Mounting Options**
- **Features and Specifications**

| 306 / 316 / 356 Card Edge Connector<br>Part Number: 306-009-500-108   |                                                                                                                                                                                                 | ACAD REFERENCE NO. 306 ENG MASTER |             |           |           |
|-----------------------------------------------------------------------|-------------------------------------------------------------------------------------------------------------------------------------------------------------------------------------------------|-----------------------------------|-------------|-----------|-----------|
|                                                                       |                                                                                                                                                                                                 | DRAWN:                            | J.LEE       | DATE: SEF | PT. 14/09 |
|                                                                       |                                                                                                                                                                                                 | CHECKED:                          |             | DATE:     |           |
| EDAC INC TORONTO, ONTARIO CANADA YOUR CONNECTION TO QUALITY & SERVICE | THESE DRAWINGS AND SPECIFICATIONS ARE THE PROPERTY OF EDAC INC.,AND SHALL NOT BE REPRODUCED,OR COPIED OR USED AS THE BASIS FOR THE MANUFACTURE OR SALE OF APPARATUS WITHOUT WRITTEN PERMISSION. | SCALE:                            | NTS         | SHEET '   | 1 OF 2    |
|                                                                       |                                                                                                                                                                                                 | DRAWING                           | NUMBER      |           | ISSUE     |
|                                                                       |                                                                                                                                                                                                 | 3                                 | 06 Assembly |           | 1         |