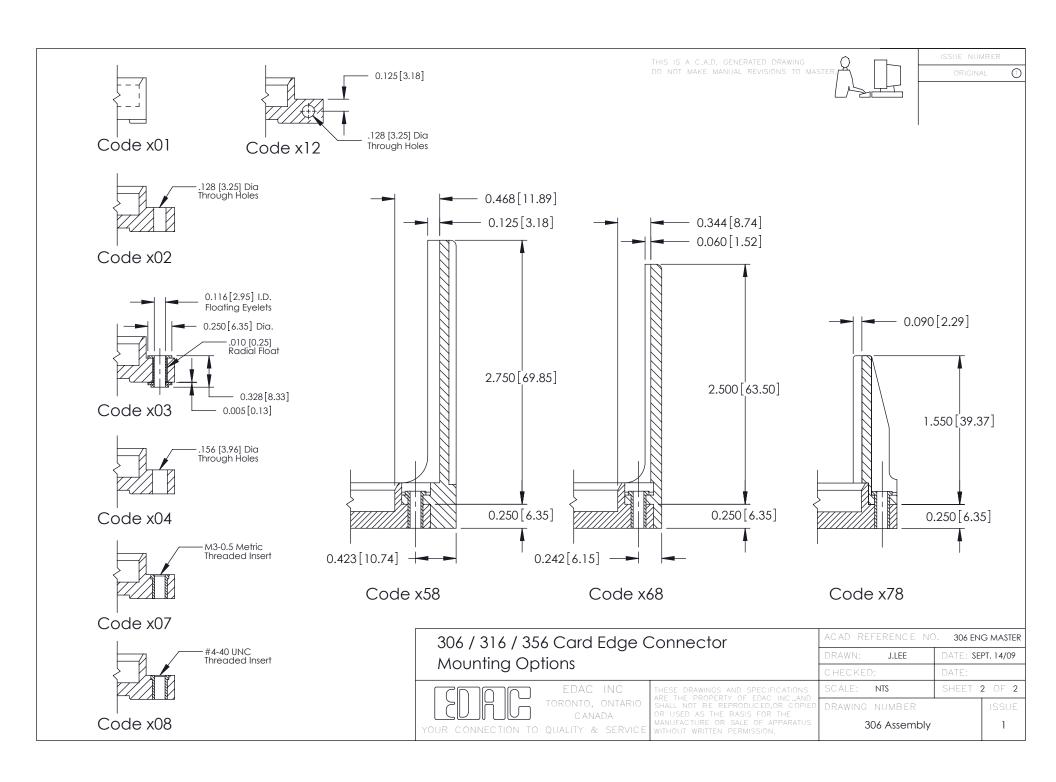

## **Mounting Option**

101-No Mounting Lugs

## **See Accompanying Pages for:**

- Mounting Options
  Features and Specifications

| 306 / 316 / 356 Card Edge Connector<br>Part Number: 306-009-520-101 |                                                                                                                                                                                                 | ACAD REFERENCE NO. 306 ENG MASTER |             |          |           |
|---------------------------------------------------------------------|-------------------------------------------------------------------------------------------------------------------------------------------------------------------------------------------------|-----------------------------------|-------------|----------|-----------|
|                                                                     |                                                                                                                                                                                                 | DRAWN:                            | J.LEE       | DATE: SE | PT. 14/09 |
|                                                                     |                                                                                                                                                                                                 | CHECKED                           | ):          | DATE:    |           |
| TORONTO, ONTARIO CANADA                                             | THESE DRAWINGS AND SPECIFICATIONS ARE THE PROPERTY OF EDAC INC.,AND SHALL NOT BE REPRODUCED,OR COPIED OR USED AS THE BASIS FOR THE MANUFACTURE OR SALE OF APPARATUS WITHOUT WRITTEN PERMISSION. | SCALE:                            | NTS         | SHEET    | 1 OF 2    |
|                                                                     |                                                                                                                                                                                                 | DRAWING                           | NUMBER      |          | ISSUE     |
|                                                                     |                                                                                                                                                                                                 | 3                                 | 06 Assembly |          | 1         |