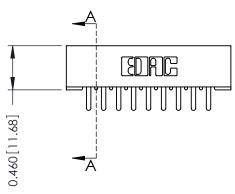

## **Mounting Option**

101-No Mounting Lugs

## **Contact Detail**

520-P.C. Tail .046x.015(1.17x0.38) - Tail LG.=.213(5.41) .156 [3.96] Contact Spacing with Single Centreline Row







## **See Accompanying Pages for:**

- Mounting Options
  Features and Specifications



| 306 / 316 / 356 Card Edge Connector<br>Part Number: 306-009-520-101 |                                                                                                                                                                                                 | ACAD REFERENCE NO. 306 ENG MASTER |             |          |           |
|---------------------------------------------------------------------|-------------------------------------------------------------------------------------------------------------------------------------------------------------------------------------------------|-----------------------------------|-------------|----------|-----------|
|