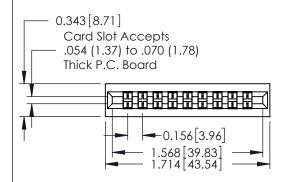

## **Contact Detail**

520-P.C. Tail .046x.015(1.17x0.38) - Tail LG.=.213(5.41) .156 [3.96] Contact Spacing with Single Centreline Row