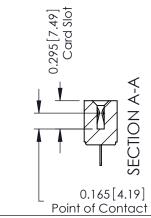

## **Contact Detail**

520-P.C. Tail .046x.015(1.17x0.38) - Tail LG.=.213(5.41) .156 [3.96] Contact Spacing with Single Centreline Row