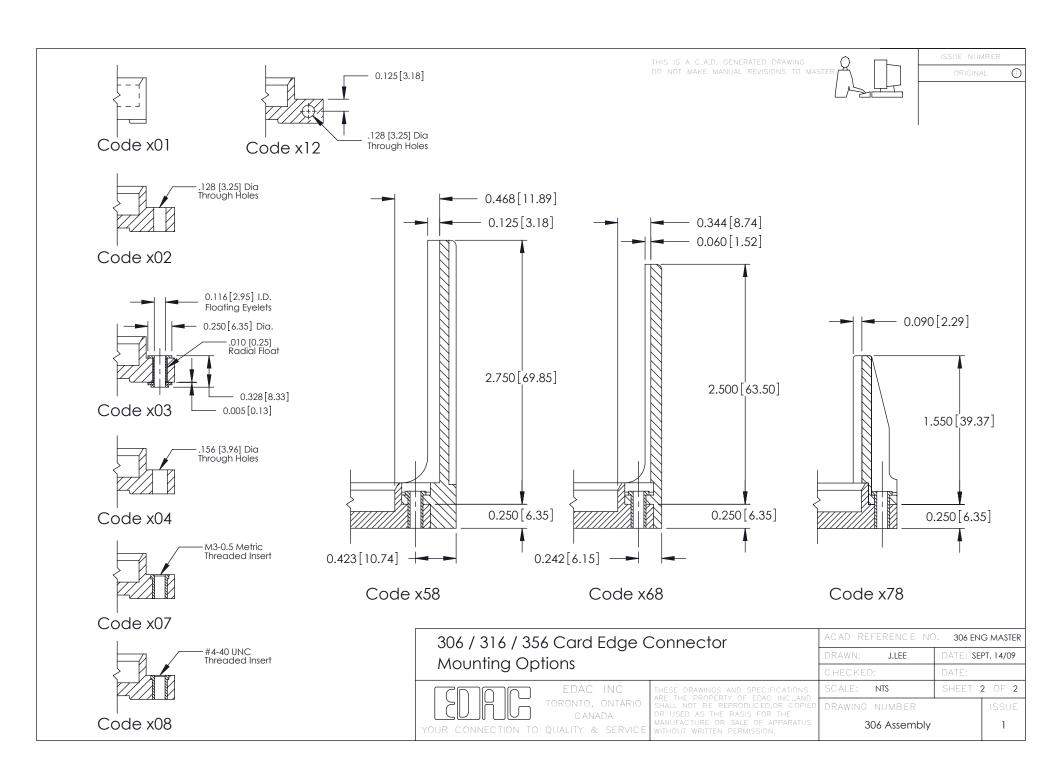

## **Mounting Option**

103-.116 (2.95) I.D. Floating Eyelets

## **See Accompanying Pages for:**

- Mounting Options
- Features and Specifications

| Part Number: 306-009-520-103 |               |                                                                                                                                                                                                 | DRAWN:   | J.LEE       |
|------------------------------|---------------|-------------------------------------------------------------------------------------------------------------------------------------------------------------------------------------------------|----------|-------------|
|                              |               |                                                                                                                                                                                                 | CHECKED: |             |
|                              |               | THESE DRAWINGS AND SPECIFICATIONS ARE THE PROPERTY OF EDAC INC.,AND SHALL NOT BE REPRODUCED,OR COPIED OR USED AS THE BASIS FOR THE MANUFACTURE OR SALE OF APPARATUS WITHOUT WRITTEN PERMISSION. | SCALE:   | NTS         |
|                              | ONTO, ONTARIO |                                                                                                                                                                                                 | DRAWING  | NUMBER      |
| OUR CONNECTION TO QUA        | CANADA        |                                                                                                                                                                                                 | 30       | 06 Assembly |
|                              |               |                                                                                                                                                                                                 |          |             |