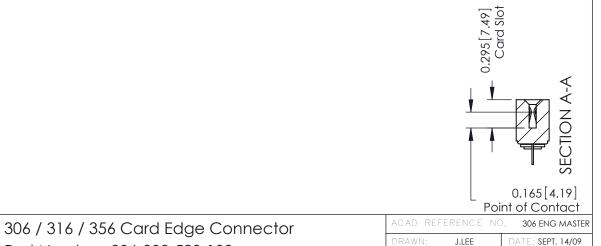

## **Contact Detail**

520-P.C. Tail .046x.015(1.17x0.38) - Tail LG.=.213(5.41) .156 [3.96] Contact Spacing with Single Centreline Row

THIS IS A C.A.D. GENERATED DRAWING

ER.

1220F NOMBER

ORIGINAL

SHEET 1 OF 2