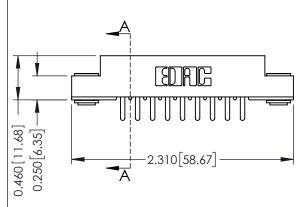

## **Contact Detail**

520-P.C. Tail .046x.015(1.17x0.38) - Tail LG.=.213(5.41) .156 [3.96] Contact Spacing with Single Centreline Row

THIS IS A C.A.D. GENERATED DRAWING

ER.

1220F NOMBER

ORIGINAL

SHEET 1 OF 2