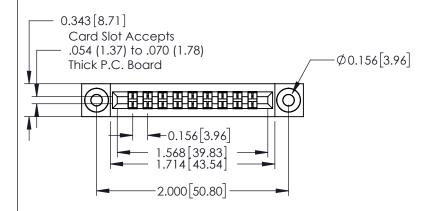

## **Contact Detail**

520-P.C. Tail .046x.015(1.17x0.38) - Tail LG.=.213(5.41) .156 [3.96] Contact Spacing with Single Centreline Row

THIS IS A C.A.D. GENERATED DRAWING

ER.

1220F NOMBER

ORIGINAL

SHEET 1 OF 2