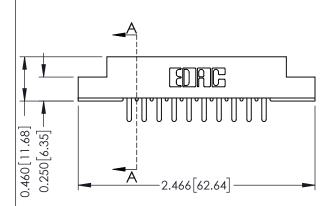

## **Mounting Option**

108-#4-40 Unified Threaded Inserts

## **Contact Detail**

420-P.C. Tail .046x.015(1.17x0.38) - Tail LG.=.213(5.41) .156 [3.96] Contact Spacing with Single Centreline Row

THIS IS A C.A.D. GENERATED DRAWING DO NOT MAKE MANUAL REVISIONS TO MASTER.



ISSUE NUMBER

ORIGINAL





**See Accompanying Pages for: Mounting Options** 

306 / 316 / 356 Card Edge Connector Part Number: 306-010-420-108



**EDAC INC** TORONTO, ONTARIO CANADA

THESE DRAWINGS AND SPECIFICATIONS ARE THE PROPERTY OF EDAC INC., AND SHALL NOT BE REPRODUCED,OR COPIED OR USED AS THE BASIS FOR THE MANUFACTURE OR SALE OF APPARATUS WITHOUT WRITTEN PERMISSION.

| ACAD REFERENCE NO. |  | 306 ENG MASTER    |      |
|--------------------|--|-------------------|------|
| DRAWN: J.LEE       |  | DATE: SEPT. 14/09 |      |
| CHECKED:           |  | DATE:             |      |
| SCALE: NTS         |  | SHEET             | OF 2 |
| DRAWING NUMBER     |  | ISSUE             |      |
| 306 Assembly       |  |                   | 1    |

0.165[4.19] Point of Contact

0.295 [7.49] Card Slot