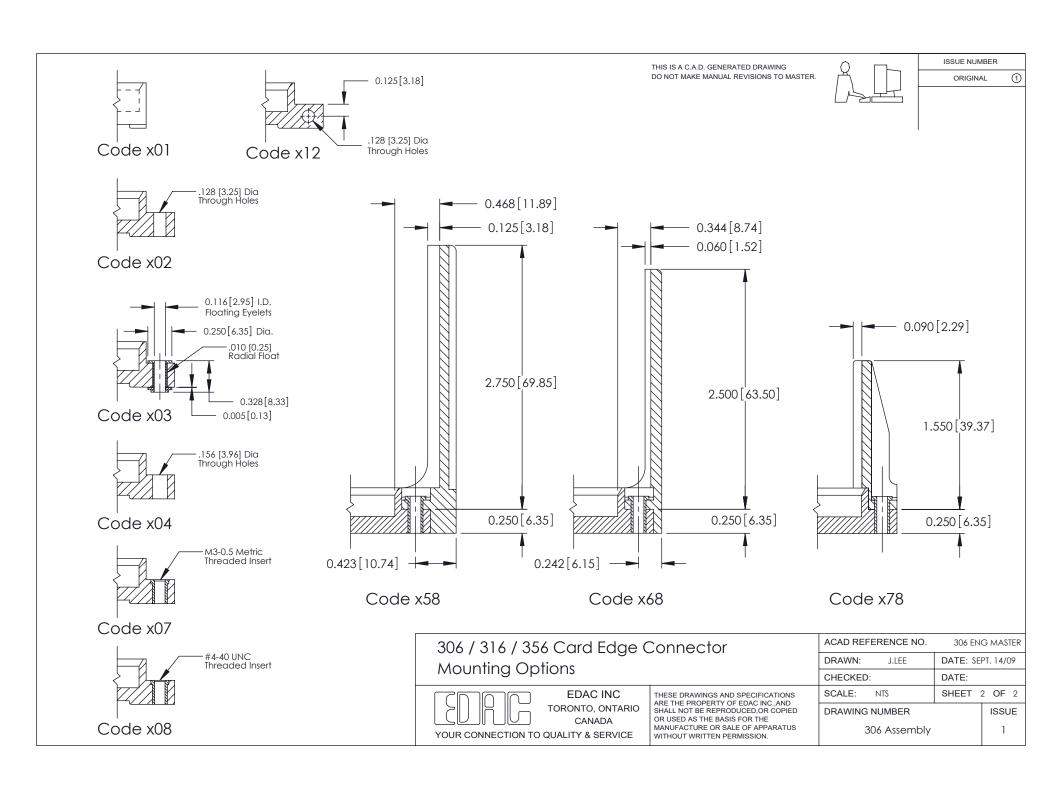

ISSUE NUMBER

ORIGINAL

**See Accompanying Pages for: Mounting Options** 

306 / 316 / 356 Card Edge Connector Part Number: 306-010-420-108

**EDAC INC** TORONTO, ONTARIO CANADA

THESE DRAWINGS AND SPECIFICATIONS ARE THE PROPERTY OF EDAC INC., AND SHALL NOT BE REPRODUCED,OR COPIED OR USED AS THE BASIS FOR THE MANUFACTURE OR SALE OF APPARATUS WITHOUT WRITTEN PERMISSION.

| ACAD REFERENCE NO. |  | 306 ENG MASTER    |      |
|--------------------|--|-------------------|------|
| DRAWN: J.LEE       |  | DATE: SEPT. 14/09 |      |
| CHECKED:           |  | DATE:             |      |
| SCALE: NTS         |  | SHEET             | OF 2 |
| DRAWING NUMBER     |  | ISSUE             |      |
| 306 Assembly       |  |                   | 1    |