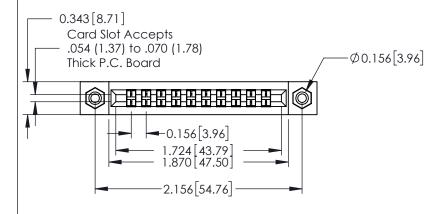

## **Contact Detail**

420-P.C. Tail .046x.015(1.17x0.38) - Tail LG.=.213(5.41) .156 [3.96] Contact Spacing with Single Centreline Row

THIS IS A C.A.D. GENERATED DRAWING DO NOT MAKE MANUAL REVISIONS TO MASTER.

0.165[4.19] Point of Contact

0.295 [7.49] Card Slot