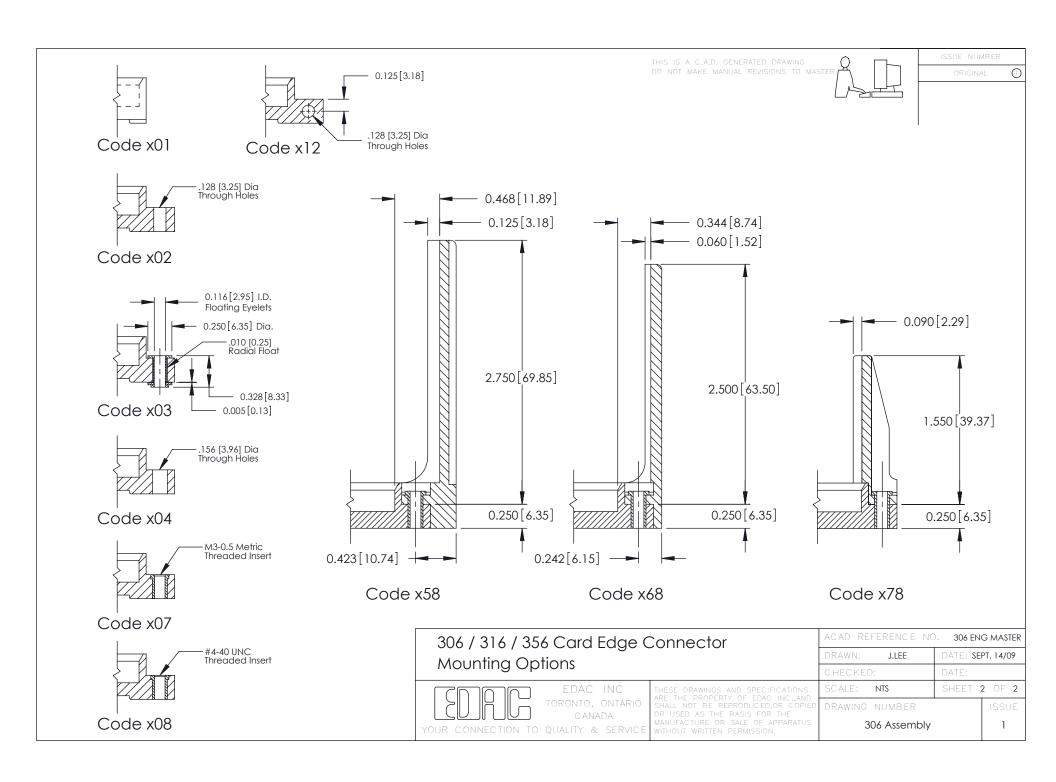

**Mounting Option Contact Detail** 158-.468 (11.89) Offset Card Guides 0.343[8.71] Card Slot Accepts .054 (1.37) to .070 (1.78) -0.156[3.96]Thick P.C. Board **-**−0.156[3.96] 1.724 [43.79] 1.870 [47.50] 2.156 54.76 -3.002[76.25] EDRG 0.460[11.68] 0.250 [6.35] 2.466 62.64

500-Wire Hole .087x.015(2.21x0.38) - Tail LG.=.282(7.16) .156 [3.96] Contact Spacing with Single Centreline Row

YOUR CONNECTION TO QUALITY & SERVICE

NTS

306 Assembly

 $\forall$ - $\forall$ 

SECTION

0.295 [7.49] Card Slot 0.165[4.19] Point of Contact 306 ENG MASTER 306 / 316 / 356 Card Edge Connector DATE: SEPT. 14/09 J.LEE Part Number: 306-010-500-158 SHEET 1 OF 2

## **See Accompanying Pages for:**

- **Mounting Options**
- **Features and Specifications**