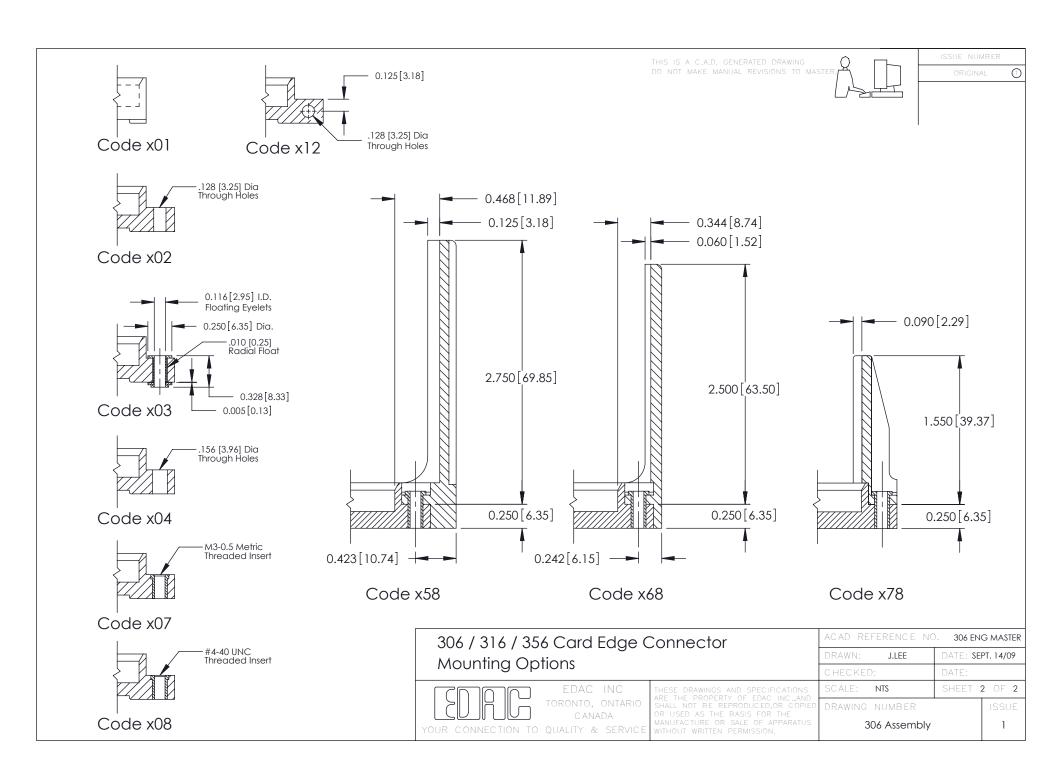

## **See Accompanying Pages for:**

- Mounting Options
- Features and Specifications

| 306 / 316 / 356 Card Edge Connector<br>Part Number: 306-010-500-178 |                                                                                                                                                                                                | ACAD REFERENCE NO. 306 ENG MASTER |        |           |           |
|---------------------------------------------------------------------|------------------------------------------------------------------------------------------------------------------------------------------------------------------------------------------------|-----------------------------------|--------|-----------|-----------|
|                                                                     |                                                                                                                                                                                                | DRAWN:                            | J.LEE  | DATE: SEF | PT. 14/09 |
|                                                                     |                                                                                                                                                                                                | CHECKED:                          |        | DATE:     |           |
|                                                                     | THESE DRAWINGS AND SPECIFICATIONS ARE THE PROPERTY OF EDAC INCAND SHALL NOT BE REPRODUCED, OR COPIED OR USED AS THE BASIS FOR THE MANUFACTURE OR SALE OF APPARATUS WITHOUT WRITTEN PERMISSION. | SCALE:                            | NTS    | SHEET     | 1 OF 2    |
|                                                                     |                                                                                                                                                                                                | DRAWING                           | NUMBER |           | ISSUE     |
|                                                                     |                                                                                                                                                                                                | 306 Assembly                      |        |           | 1         |