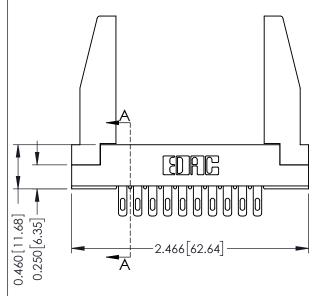

## Mounting Option 178-In-Line Card Guides

**Contact Detail** 

500-Wire Hole .087x.015(2.21x0.38) - Tail LG.=.282(7.16) .156 [3.96] Contact Spacing with Single Centreline Row

THIS IS A C.A.D. GENERATED DRAWING DO NOT MAKE MANUAL REVISIONS TO MA