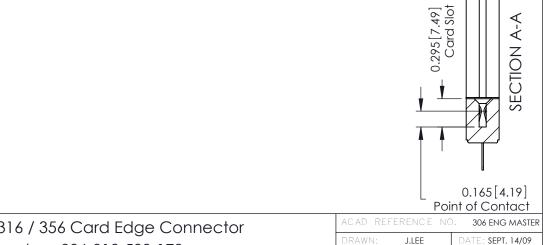

## Mounting Option 178-In-Line Card Guides

**Contact Detail** 

500-Wire Hole .087x.015(2.21x0.38) - Tail LG.=.282(7.16) .156 [3.96] Contact Spacing with Single Centreline Row

THIS IS A C.A.D. GENERATED DRAWING DO NOT MAKE MANUAL REVISIONS TO MA