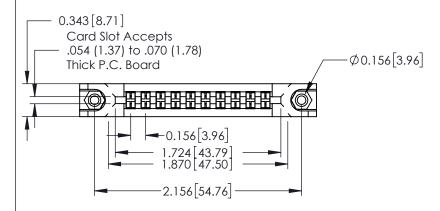

## Mounting Option 178-In-Line Card Guides

**Contact Detail** 

500-Wire Hole .087x.015(2.21x0.38) - Tail LG.=.282(7.16) .156 [3.96] Contact Spacing with Single Centreline Row

THIS IS A C.A.D. GENERATED DRAWING DO NOT MAKE MANUAL REVISIONS TO MA