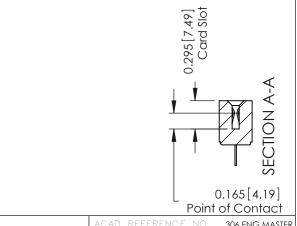

## **Contact Detail**

520-P.C. Tail .046x.015(1.17x0.38) - Tail LG.=.213(5.41) .156 [3.96] Contact Spacing with Single Centreline Row

THIS IS A C.A.D. GENERATED DRAWING

1220F NOWBER

ORIGINAL