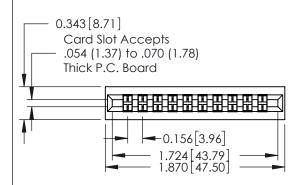

## **Contact Detail**

520-P.C. Tail .046x.015(1.17x0.38) - Tail LG.=.213(5.41) .156 [3.96] Contact Spacing with Single Centreline Row

THIS IS A C.A.D. GENERATED DRAWING

1220F NOWBER

ORIGINAL