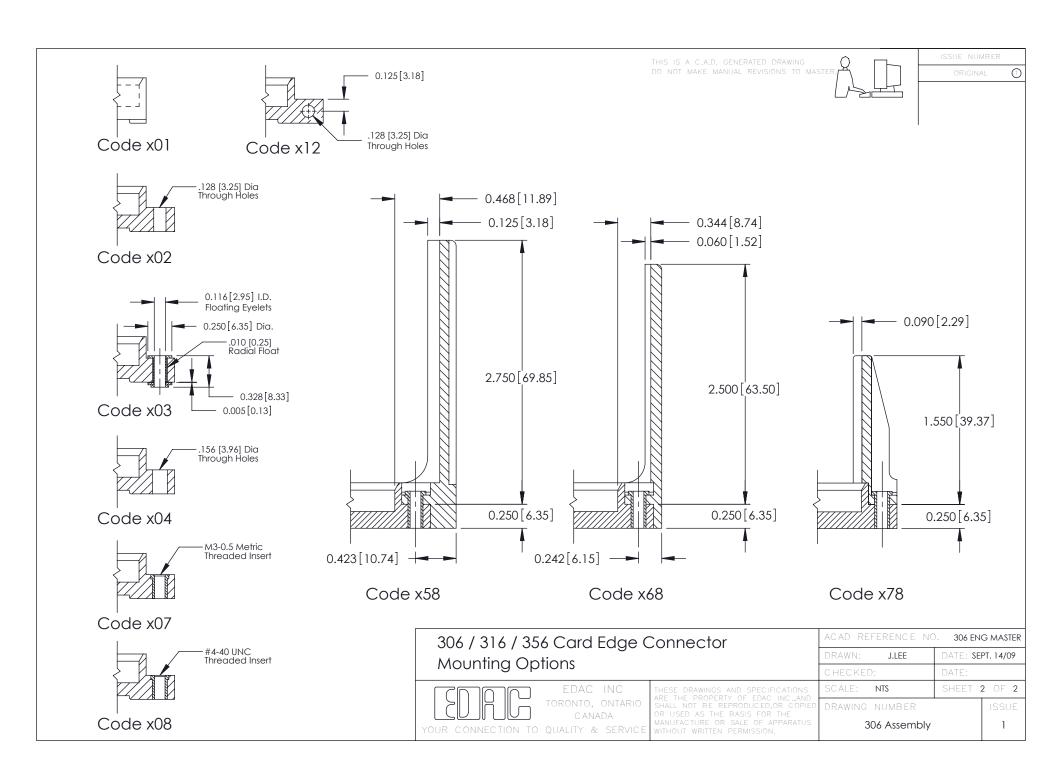

## **See Accompanying Pages for:**

- Mounting Options
- Features and Specifications

| 306 / 316 / 356 Card Edge Connector<br>Part Number: 306-010-520-101   |                                                                                                                                                                                                 | ACAD REFERENCE NO. 306 ENG MASTER |             |                          |        |
|-----------------------------------------------------------------------|-------------------------------------------------------------------------------------------------------------------------------------------------------------------------------------------------|-----------------------------------|-------------|--------------------------|--------|
|                                                                       |                                                                                                                                                                                                 | DRAWN:                            | J.LEE       | DATE: <b>SEPT. 14/09</b> |        |
|                                                                       |                                                                                                                                                                                                 | CHECKED:                          |             | DATE:                    |        |
| EDAC INC TORONTO, ONTARIO CANADA YOUR CONNECTION TO QUALITY & SERVICE | THESE DRAWINGS AND SPECIFICATIONS ARE THE PROPERTY OF EDAC INC.,AND SHALL NOT BE REPRODUCED,OR COPIED OR USED AS THE BASIS FOR THE MANUFACTURE OR SALE OF APPARATUS WITHOUT WRITTEN PERMISSION. | SCALE:                            | NTS         | SHEET                    | 1 OF 2 |
|                                                                       |                                                                                                                                                                                                 | DRAWING                           | NUMBER      |                          | ISSUE  |
|                                                                       |                                                                                                                                                                                                 | 30                                | 06 Assembly |                          | 1      |