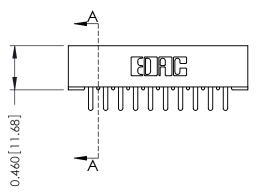

## **Mounting Option**

101-No Mounting Lugs

## **Contact Detail**

520-P.C. Tail .046x.015(1.17x0.38) - Tail LG.=.213(5.41) .156 [3.96] Contact Spacing with Single Centreline Row

THIS IS A C.A.D. GENERATED DRAWING

1220F NOWBER

ORIGINAL





## **See Accompanying Pages for:**

- Mounting Options
- Features and Specifications



| 306 / 316 / 356 Card Edge Connector<br>Part Number: 306-010-520-101   |                                                                                                                                                                                                 | ACAD REFERENCE NO. 306 ENG MASTER |             |                          |        |
|-----------------------------------------------------------------------|-------------------------------------------------------------------------------------------------------------------------------------------------------------------------------------------------|-----------------------------------|-------------|--------------------------|--------|
|