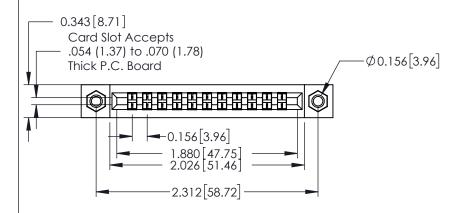

## **Contact Detail**

420-P.C. Tail .046x.015(1.17x0.38) - Tail LG.=.213(5.41) .156 [3.96] Contact Spacing with Single Centreline Row

THIS IS A C.A.D. GENERATED DRAWING DO NOT MAKE MANUAL REVISIONS TO MASTER.

0.165[4.19] Point of Contact

0.295 [7.49] Card Slot