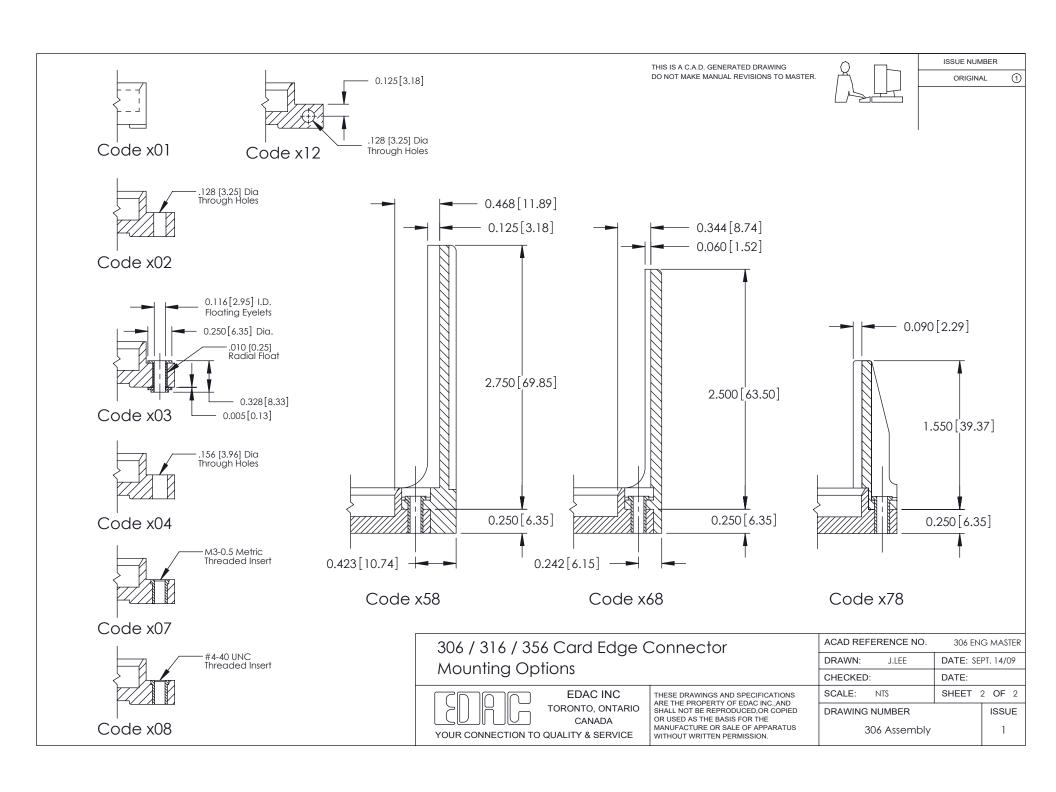

## **Mounting Option**

107-M3-0.5 Metric Threaded Inserts

| ACAD REFERENCE NO. | 306 ENG MASTER    |
|--------------------|-------------------|
| DRAWN: J.LEE       | DATE: SEPT. 14/09 |
| CHECKED:           | DATE:             |
| SCALE: NTS         | SHEET 1 OF 2      |
| DRAWING NUMBER     | ISSUE             |
| 306 Assembly       | 1                 |