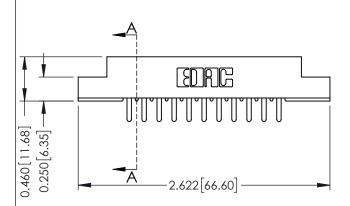

ISSUE NUMBER

ORIGINAL

**See Accompanying Pages for: Mounting Options** 

306 / 316 / 356 Card Edge Connector Part Number: 306-011-420-107

**EDAC INC** TORONTO, ONTARIO CANADA

THESE DRAWINGS AND SPECIFICATIONS ARE THE PROPERTY OF EDAC INC.,AND SHALL NOT BE REPRODUCED,OR COPIED OR USED AS THE BASIS FOR THE MANUFACTURE OR SALE OF APPARATUS WITHOUT WRITTEN PERMISSION.