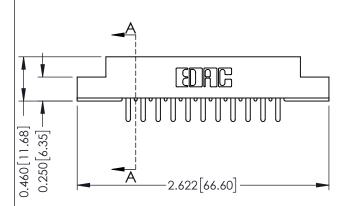

## **Mounting Option**

108-#4-40 Unified Threaded Inserts

## **Contact Detail**

420-P.C. Tail .046x.015(1.17x0.38) - Tail LG.=.213(5.41) .156 [3.96] Contact Spacing with Single Centreline Row

THIS IS A C.A.D. GENERATED DRAWING DO NOT MAKE MANUAL REVISIONS TO MASTER.



ISSUE NUMBER ORIGINAL





**See Accompanying Pages for: Mounting Options** 

306 / 316 / 356 Card Edge Connector Part Number: 306-011-420-108



**EDAC INC** TORONTO, ONTARIO CANADA

THESE DRAWINGS AND SPECIFICATIONS ARE THE PROPERTY OF EDAC INC.,AND SHALL NOT BE REPRODUCED, OR COPIED OR USED AS THE BASIS FOR THE MANUFACTURE OR SALE OF APPARATUS WITHOUT WRITTEN PERMISSION.

| ACAD REFERENCE NO. | 306 ENG MASTER    |
|--------------------|-------------------|
| DRAWN: J.LEE       | DATE: SEPT. 14/09 |
| CHECKED:           | DATE:             |
| SCALE: NTS         | SHEET 1 OF 2      |
| DRAWING NUMBER     | ISSUE             |
| 306 Assembly       | 1                 |

0.165[4.19] Point of Contact

0.295 [7.49] Card Slot