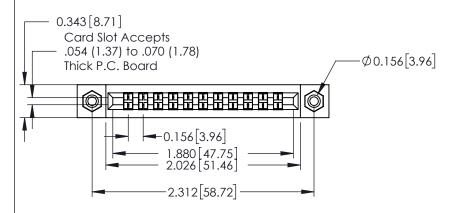

## **Contact Detail**

420-P.C. Tail .046x.015(1.17x0.38) - Tail LG.=.213(5.41) .156 [3.96] Contact Spacing with Single Centreline Row

THIS IS A C.A.D. GENERATED DRAWING DO NOT MAKE MANUAL REVISIONS TO MASTER.

0.165[4.19] Point of Contact

0.295 [7.49] Card Slot