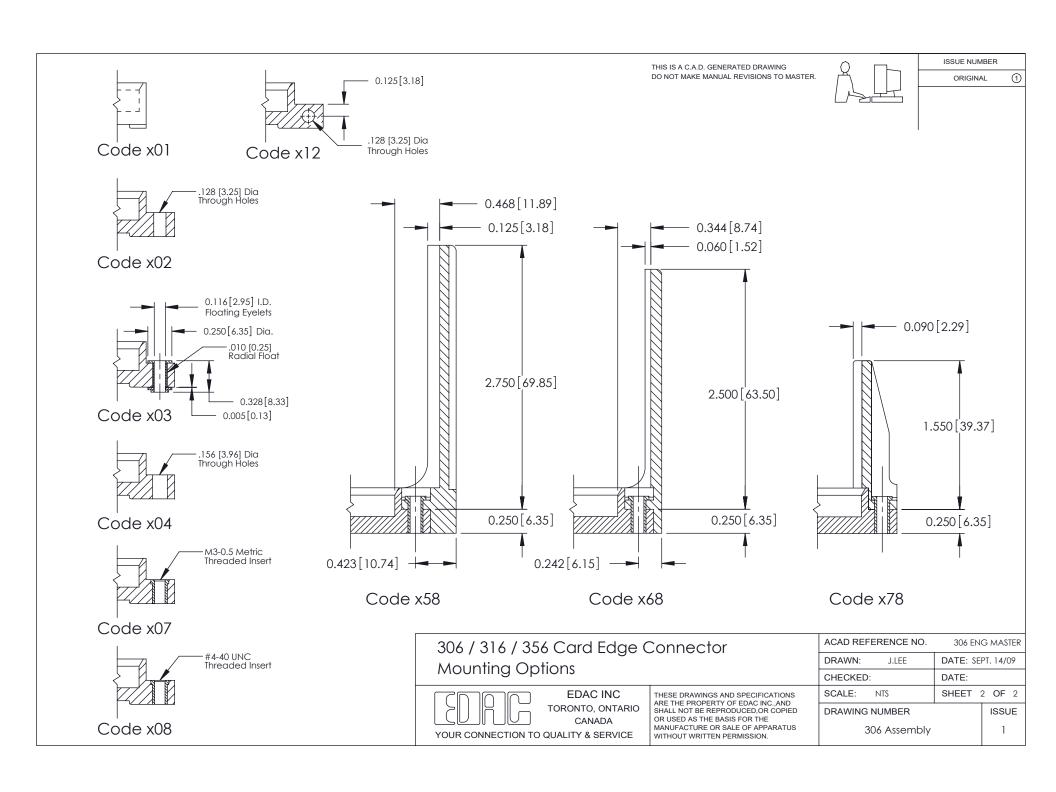

A.D. GENERATED DRAWING DO NOT MAKE MANUAL REVISIONS TO MASTER.



ISSUE NUMBER ORIGINAL





**See Accompanying Pages for: Mounting Options** 

306 / 316 / 356 Card Edge Connector Part Number: 306-011-420-108



**EDAC INC** TORONTO, ONTARIO CANADA

THESE DRAWINGS AND SPECIFICATIONS ARE THE PROPERTY OF EDAC INC.,AND SHALL NOT BE REPRODUCED, OR COPIED OR USED AS THE BASIS FOR THE MANUFACTURE OR SALE OF APPARATUS WITHOUT WRITTEN PERMISSION.

| ACAD REFERENCE NO. | 306 ENG MASTER    |
|--------------------|-------------------|
| DRAWN: J.LEE       | DATE: SEPT. 14/09 |
| CHECKED:           | DATE:             |
| SCALE: NTS         | SHEET 1 OF 2      |
| DRAWING NUMBER     | ISSUE             |
| 306 Assembly       | 1                 |

0.165[4.19] Point of Contact

0.295 [7.49] Card Slot