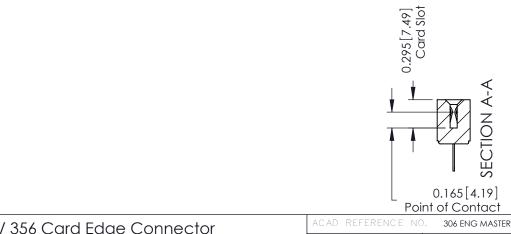

## **See Accompanying Pages for:**

- Mounting Options
- Features and Specifications

| 306 / 316 / 356 Card Edge Connector<br>Part Number: 306-011-500-101 |                                                                                                                                   | ACAD REFERENCE NO. 306 ENG MASTER |            |                          |        |
|---------------------------------------------------------------------|-----------------------------------------------------------------------------------------------------------------------------------|-----------------------------------|------------|--------------------------|--------|
|                                                                     |                                                                                                                                   | DRAWN:                            | J.LEE      | DATE: <b>SEPT. 14/09</b> |        |
|                                                                     |                                                                                                                                   | CHECKED:                          |            | DATE:                    |        |
| EDAC INC                                                            | THESE DRAWINGS AND SPECIFICATIONS ARE THE PROPERTY OF EDAC INC.AND SHALL NOT BE REPRODUCED,OR COPIED OR USED AS THE BASIS FOR THE | SCALE: I                          | VTS        | SHEET                    | 1 OF 2 |
| TORONTO, ONTARIO                                                    |                                                                                                                                   | DRAWING 1                         | NUMBER     |                          | ISSUE  |
| YOUR CONNECTION TO QUALITY & SERVICE                                | MANUFACTURE OR SALE OF APPARATUS                                                                                                  | 30                                | 6 Assembly |                          | 1      |