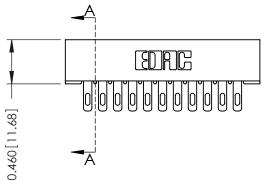

## **Contact Detail**

500-Wire Hole .087x.015(2.21x0.38) - Tail LG.=.282(7.16) .156 [3.96] Contact Spacing with Single Centreline Row

THIS IS A C.A.D. GENERATED DRAWING DO NOT MAKE MANUAL REVISIONS TO MA