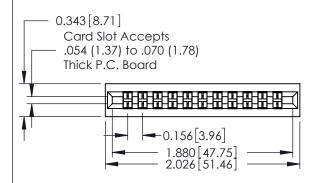

## **See Accompanying Pages for:**

- Mounting Options
- Features and Specifications

| 306 / 316 / 356 Card Edge Connector<br>Part Number: 306-011-500-101 |                                                                                                                                   | ACAD REFERENCE NO. 306 ENG MASTER |            |                          |        |
|---------------------------------------------------------------------|-----------------------------------------------------------------------------------------------------------------------------------|-----------------------------------|------------|--------------------------|--------|
|                                                                     |                                                                                                                                   | DRAWN:                            | J.LEE      | DATE: <b>SEPT. 14/09</b> |        |
|                                                                     |                                                                                                                                   | CHECKED:                          |            | DATE:                    |        |
| EDAC INC                                                            | THESE DRAWINGS AND SPECIFICATIONS ARE THE PROPERTY OF EDAC INC.AND SHALL NOT BE REPRODUCED,OR COPIED OR USED AS THE BASIS FOR THE | SCALE: I                          | VTS        | SHEET                    | 1 OF 2 |
| TORONTO, ONTARIO                                                    |                                                                                                                                   | DRAWING 1                         | NUMBER     |                          | ISSUE  |
| YOUR CONNECTION TO QUALITY & SERVICE                                | MANUFACTURE OR SALE OF APPARATUS                                                                                                  | 30                                | 6 Assembly |                          | 1      |