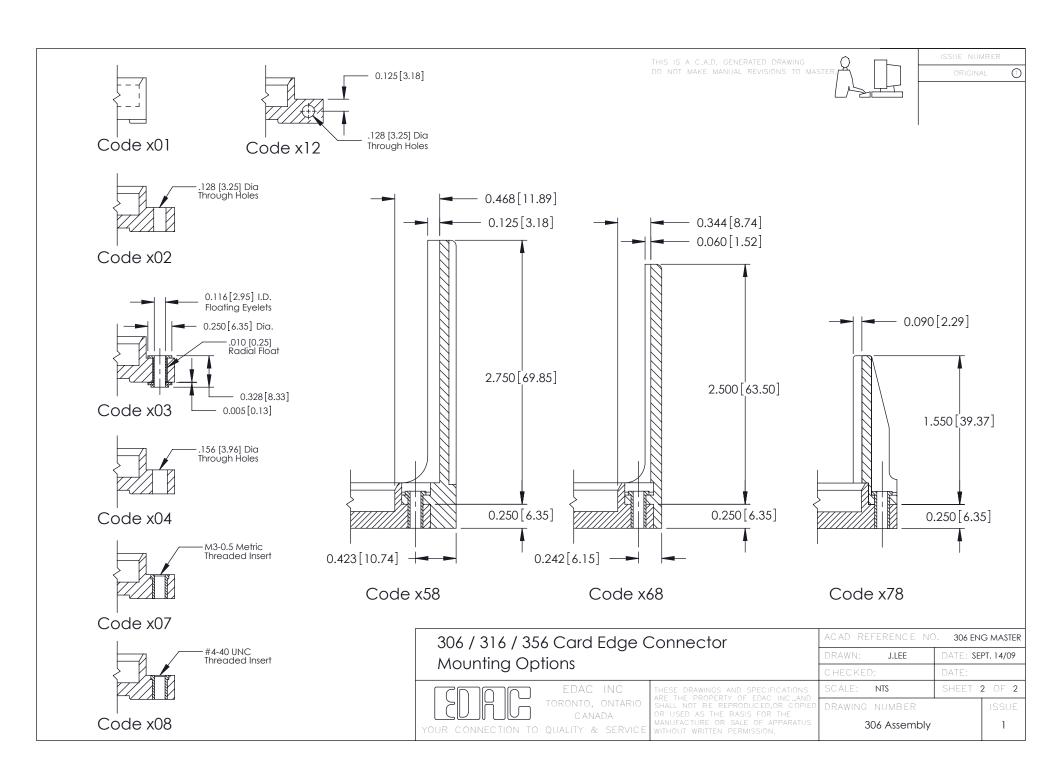

## Mounting Option

101-No Mounting Lugs

## **See Accompanying Pages for:**

- Mounting Options
- Features and Specifications

| 306 / 316 / 356 Card Edge Connector<br>Part Number: 306-011-500-101 |                                                                                                                                   | ACAD REFERENCE NO. 306 ENG MASTER |            |                          |        |
|---------------------------------------------------------------------|-----------------------------------------------------------------------------------------------------------------------------------|-----------------------------------|------------|--------------------------|--------|
|                                                                     |                                                                                                                                   | DRAWN:                            | J.LEE      | DATE: <b>SEPT. 14/09</b> |        |
|                                                                     |                                                                                                                                   | CHECKED:                          |            | DATE:                    |        |
| EDAC INC                                                            | THESE DRAWINGS AND SPECIFICATIONS ARE THE PROPERTY OF EDAC INC.AND SHALL NOT BE REPRODUCED,OR COPIED OR USED AS THE BASIS FOR THE | SCALE: I                          | VTS        | SHEET                    | 1 OF 2 |
| TORONTO, ONTARIO                                                    |                                                                                                                                   | DRAWING 1                         | NUMBER     |                          | ISSUE  |
| YOUR CONNECTION TO QUALITY & SERVICE                                | MANUFACTURE OR SALE OF APPARATUS                                                                                                  | 30                                | 6 Assembly |                          | 1      |