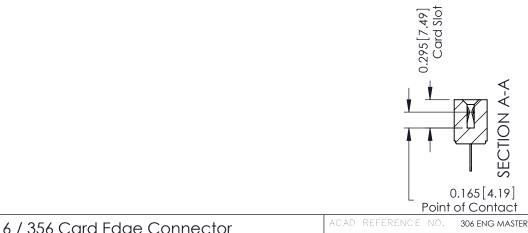

## **Contact Detail**

500-Wire Hole .087x.015(2.21x0.38) - Tail LG.=.282(7.16) .156 [3.96] Contact Spacing with Single Centreline Row

THIS IS A C.A.D. GENERATED DRAWING

1330E NUMBER

ORIGINAL

## **See Accompanying Pages for:**

- Mounting Options
- Features and Specifications

| 306 / 316 / 356 Card Edge Connector<br>Part Number: 306-011-500-108 |                                                                                                                                                                                                 | ACAD REFERENCE NO. 306 ENG MASIER |        |          |           |
|---------------------------------------------------------------------|-------------------------------------------------------------------------------------------------------------------------------------------------------------------------------------------------|-----------------------------------|--------|----------|-----------|
|                                                                     |                                                                                                                                                                                                 | DRAWN:                            | J.LEE  | DATE: SE | PT. 14/09 |
|                                                                     |                                                                                                                                                                                                 | CHECKED:                          |        | DATE:    |           |
| CANADA                                                              | THESE DRAWINGS AND SPECIFICATIONS ARE THE PROPERTY OF EDAC INC.,AND SHALL NOT BE REPRODUCED,OR COPIED OR USED AS THE BASIS FOR THE MANUFACTURE OR SALE OF APPARATUS WITHOUT WRITTEN PERMISSION. | SCALE:                            | NTS    | SHEET    | 1 OF 2    |
|                                                                     |                                                                                                                                                                                                 | DRAWING                           | NUMBER |          | ISSUE     |
|                                                                     |                                                                                                                                                                                                 | 306 Assembly                      |        |          | 1         |