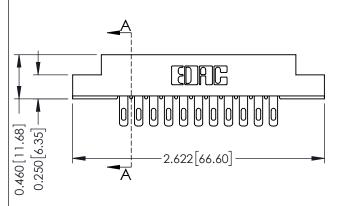

## **Contact Detail**

500-Wire Hole .087x.015(2.21x0.38) - Tail LG.=.282(7.16) .156 [3.96] Contact Spacing with Single Centreline Row

THIS IS A C.A.D. GENERATED DRAWING

1330E NUMBER

ORIGINAL

## **See Accompanying Pages for:**

- Mounting Options
- Features and Specifications

| 306 / 316 / 356 Card Edge Connector<br>Part Number: 306-011-500-108 |                                                                                                                                                                                                 | ACAD REFERENCE NO. 306 ENG MASIER |        |          |           |
|---------------------------------------------------------------------|-------------------------------------------------------------------------------------------------------------------------------------------------------------------------------------------------|-----------------------------------|--------|----------|-----------|
|                                                                     |                                                                                                                                                                                                 | DRAWN:                            | J.LEE  | DATE: SE | PT. 14/09 |
|                                                                     |                                                                                                                                                                                                 | CHECKED:                          |        | DATE:    |           |
| CANADA                                                              | THESE DRAWINGS AND SPECIFICATIONS ARE THE PROPERTY OF EDAC INC.,AND SHALL NOT BE REPRODUCED,OR COPIED OR USED AS THE BASIS FOR THE MANUFACTURE OR SALE OF APPARATUS WITHOUT WRITTEN PERMISSION. | SCALE:                            | NTS    | SHEET    | 1 OF 2    |
|                                                                     |                                                                                                                                                                                                 | DRAWING                           | NUMBER |          | ISSUE     |
|                                                                     |                                                                                                                                                                                                 | 306 Assembly                      |        |          | 1         |