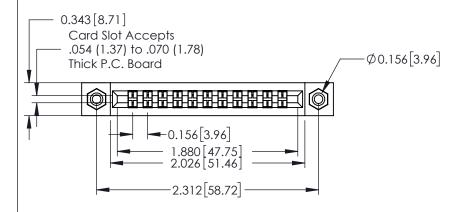

## **Contact Detail**

500-Wire Hole .087x.015(2.21x0.38) - Tail LG.=.282(7.16) .156 [3.96] Contact Spacing with Single Centreline Row

THIS IS A C.A.D. GENERATED DRAWING

1330E NUMBER

ORIGINAL

## **See Accompanying Pages for:**

- Mounting Options
- Features and Specifications

| 306 / 316 / 356 Card Edge Connector<br>Part Number: 306-011-500-108 |                                                                                                                                                                                                 | ACAD REFERENCE NO. 306 ENG MASIER |        |          |           |
|---------------------------------------------------------------------|-------------------------------------------------------------------------------------------------------------------------------------------------------------------------------------------------|-----------------------------------|--------|----------|-----------|
|                                                                     |                                                                                                                                                                                                 | DRAWN:                            | J.LEE  | DATE: SE | PT. 14/09 |
|                                                                     |                                                                                                                                                                                                 | CHECKED:                          |        | DATE:    |           |
| CANADA                                                              | THESE DRAWINGS AND SPECIFICATIONS ARE THE PROPERTY OF EDAC INC.,AND SHALL NOT BE REPRODUCED,OR COPIED OR USED AS THE BASIS FOR THE MANUFACTURE OR SALE OF APPARATUS WITHOUT WRITTEN PERMISSION. | SCALE:                            | NTS    | SHEET    | 1 OF 2    |
|                                                                     |                                                                                                                                                                                                 | DRAWING                           | NUMBER |          | ISSUE     |
|                                                                     |                                                                                                                                                                                                 | 306 Assembly                      |        |          | 1         |