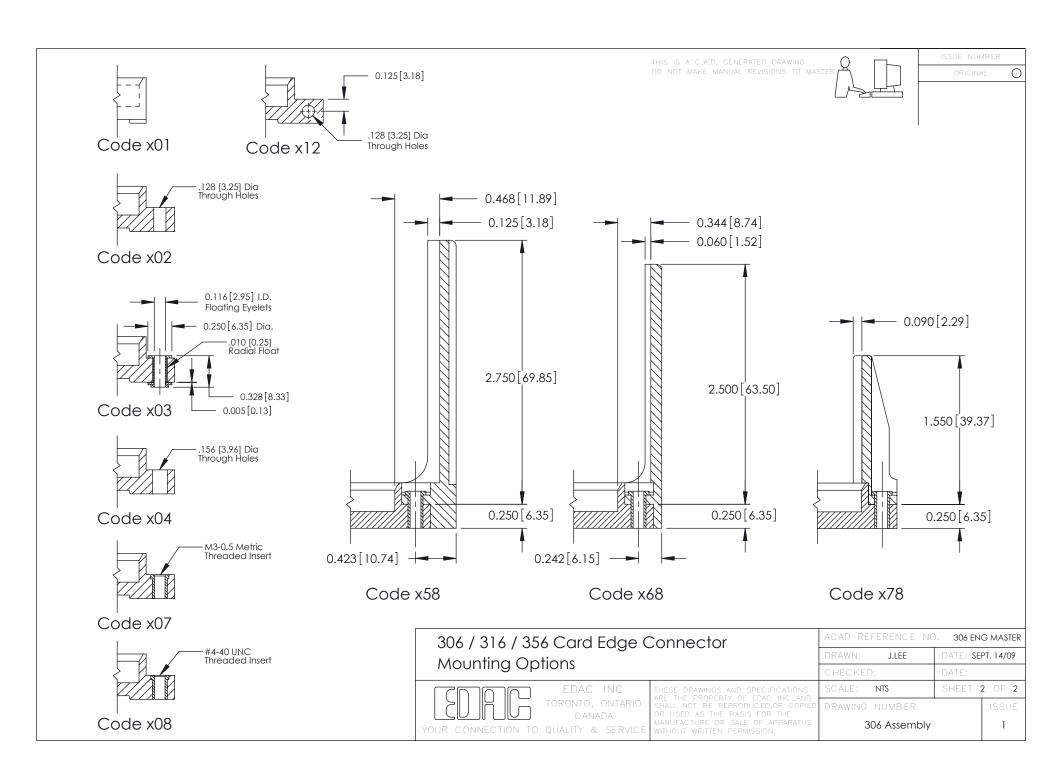

## **Mounting Option**

108-#4-40 Unified Threaded Inserts

## **See Accompanying Pages for:**

- Mounting Options
- Features and Specifications

| 306 / 316 / 356 Card Edge Connector<br>Part Number: 306-011-500-108 |                                                                                                                                                                                                 | ACAD REFERENCE NO. 306 ENG MASIER |        |          |           |
|---------------------------------------------------------------------|-------------------------------------------------------------------------------------------------------------------------------------------------------------------------------------------------|-----------------------------------|--------|----------|-----------|
|                                                                     |                                                                                                                                                                                                 | DRAWN:                            | J.LEE  | DATE: SE | PT. 14/09 |
|                                                                     |                                                                                                                                                                                                 | CHECKED:                          |        | DATE:    |           |
| CANADA                                                              | THESE DRAWINGS AND SPECIFICATIONS ARE THE PROPERTY OF EDAC INC.,AND SHALL NOT BE REPRODUCED,OR COPIED OR USED AS THE BASIS FOR THE MANUFACTURE OR SALE OF APPARATUS WITHOUT WRITTEN PERMISSION. | SCALE:                            | NTS    | SHEET    | 1 OF 2    |
|                                                                     |                                                                                                                                                                                                 | DRAWING                           | NUMBER |          | ISSUE     |
|                                                                     |                                                                                                                                                                                                 | 306 Assembly                      |        |          | 1         |