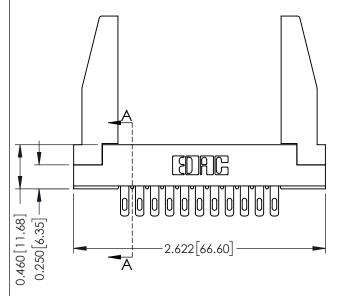

## Mounting Option 178-In-Line Card Guides

**Contact Detail** 

500-Wire Hole .087x.015(2.21x0.38) - Tail LG.=.282(7.16) .156 [3.96] Contact Spacing with Single Centreline Row

THIS IS A C.A.D. GENERATED DRAWING