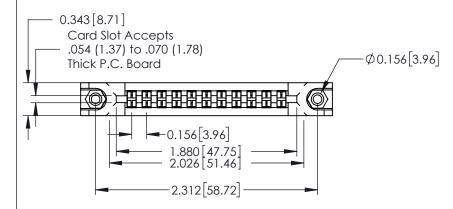

## Mounting Option 178-In-Line Card Guides

**Contact Detail** 

500-Wire Hole .087x.015(2.21x0.38) - Tail LG.=.282(7.16) .156 [3.96] Contact Spacing with Single Centreline Row

THIS IS A C.A.D. GENERATED DRAWING