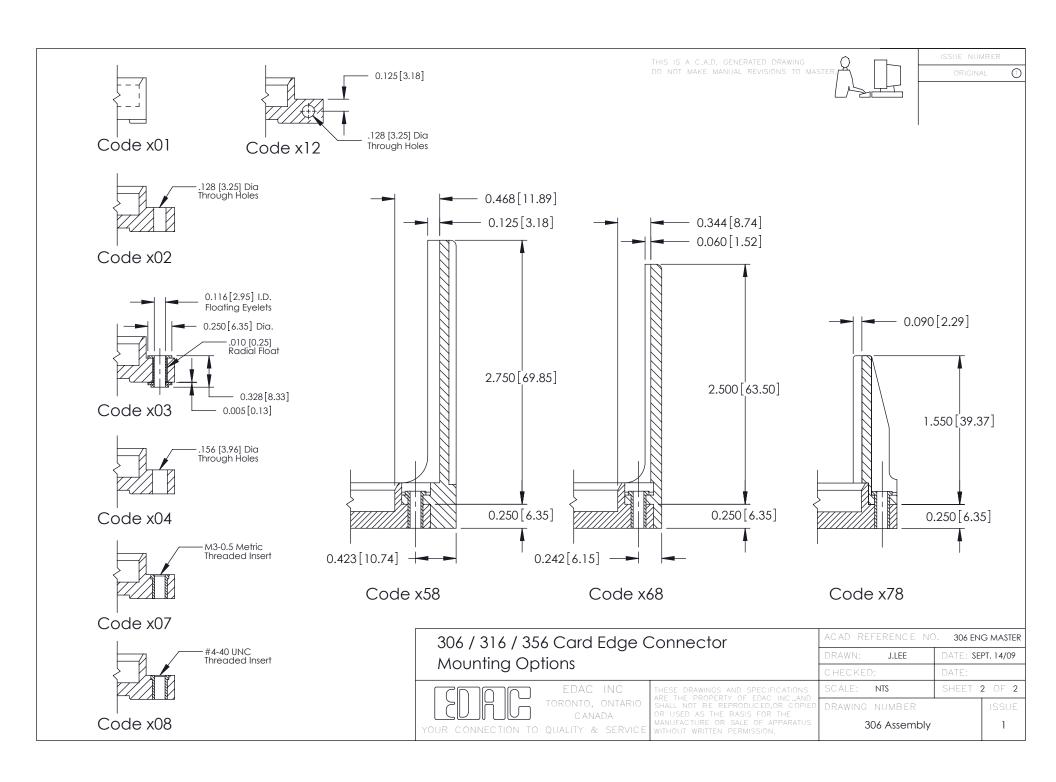

## **See Accompanying Pages for:**

- Mounting Options
- Features and Specifications

| 306 / 316 / 356 Card Edge Connector |          |                                                               | AC A |
|-------------------------------------|----------|---------------------------------------------------------------|------|
| Part Number: 306-011-500-178        |          |                                                               | СНЕ  |
| YOUR CONNECTION TO                  | EDAC INC | OR USED AS THE BASIS FOR THE MANUFACTURE OR SALE OF APPARATUS | SCA  |
|                                     | CANADA   |                                                               | DRA  |