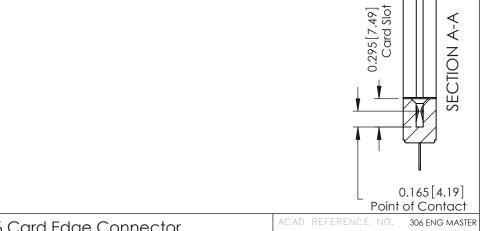

## Mounting Option 178-In-Line Card Guides

**Contact Detail** 

500-Wire Hole .087x.015(2.21x0.38) - Tail LG.=.282(7.16) .156 [3.96] Contact Spacing with Single Centreline Row

THIS IS A C.A.D. GENERATED DRAWING