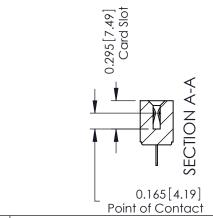

## **Contact Detail**

520-P.C. Tail .046x.015(1.17x0.38) - Tail LG.=.213(5.41) .156 [3.96] Contact Spacing with Single Centreline Row

THIS IS A C.A.D. GENERATED DRAWING

1220F NOWBER

ORIGINAL