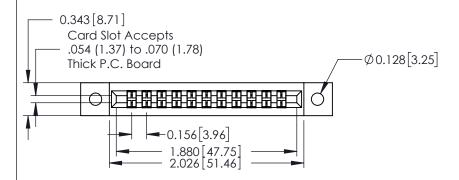

## **Mounting Option**

102-.128 (3.25) Dia. Mounting Holes

## **Contact Detail**

520-P.C. Tail .046x.015(1.17x0.38) - Tail LG.=.213(5.41) .156 [3.96] Contact Spacing with Single Centreline Row

THIS IS A C.A.D. GENERATED DRAWING

1220F NOWBER

ORIGINAL

## **See Accompanying Pages for:**

- Mounting Options
- Features and Specifications

| 306 / 316 / 356 Card Edge Connector<br>Part Number: 306-011-520-102 |                                                                                                                                                                                                 | ACAD REFERENCE NO. 306 ENG MASTER |             |          |           |
|---------------------------------------------------------------------|-------------------------------------------------------------------------------------------------------------------------------------------------------------------------------------------------|-----------------------------------|-------------|----------|-----------|
|                                                                     |                                                                                                                                                                                                 | DRAWN:                            | J.LEE       | DATE: SE | PT. 14/09 |
|                                                                     |                                                                                                                                                                                                 | CHECKED:                          |             | DATE:    |           |
| TORONTO, ONTARIO CANADA                                             | THESE DRAWINGS AND SPECIFICATIONS ARE THE PROPERTY OF EDAC INC.,AND SHALL NOT BE REPRODUCED,OR COPIED OR USED AS THE BASIS FOR THE MANUFACTURE OR SALE OF APPARATUS WITHOUT WRITTEN PERMISSION. | SCALE:                            | NTS         | SHEET    | 1 OF 2    |
|                                                                     |                                                                                                                                                                                                 | DRAWING                           | NUMBER      |          | ISSUE     |
|                                                                     |                                                                                                                                                                                                 | 3                                 | 06 Assembly |          | 1         |