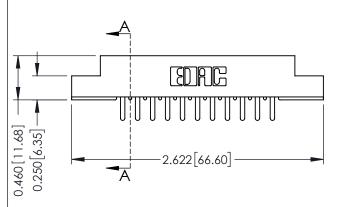

## **Mounting Option**

102-.128 (3.25) Dia. Mounting Holes

## **Contact Detail**

520-P.C. Tail .046x.015(1.17x0.38) - Tail LG.=.213(5.41) .156 [3.96] Contact Spacing with Single Centreline Row

THIS IS A C.A.D. GENERATED DRAWING

1220F NOWBER

ORIGINAL