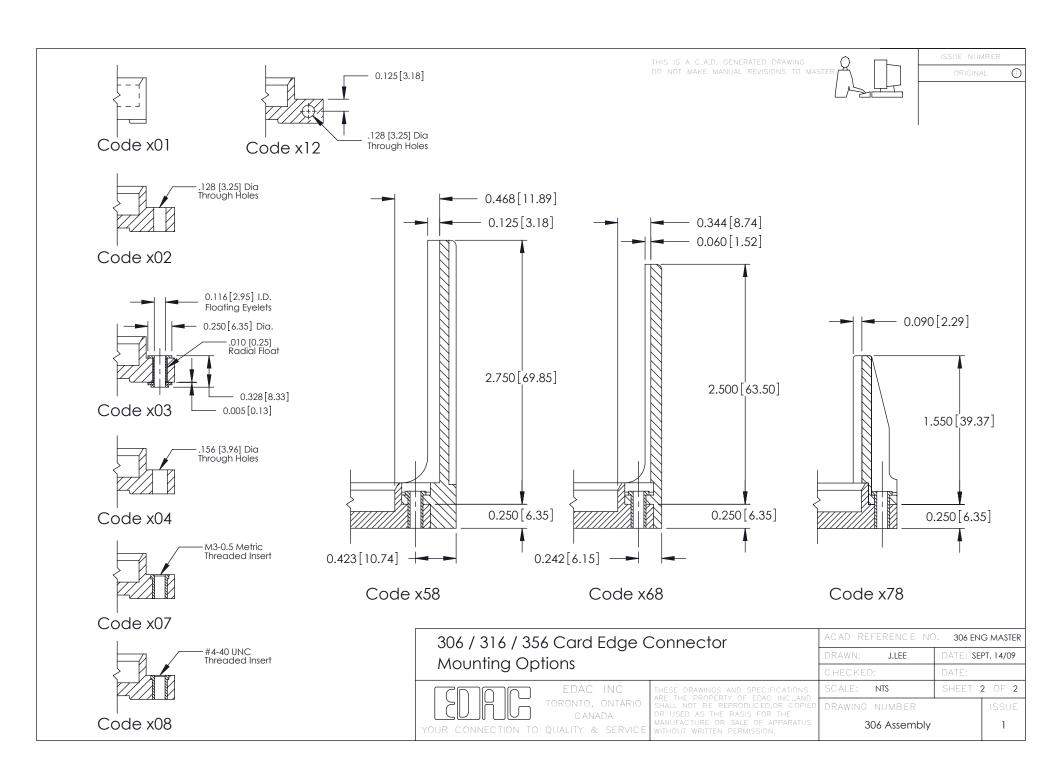

## **See Accompanying Pages for:**

- Mounting Options
- Features and Specifications

| 306 / 316 / 356 Card Edge Connector<br>Part Number: 306-011-520-102 |                                                                                                                                                                                                 | ACAD REFERENCE NO. 306 ENG MASTER |             |          |           |
|---------------------------------------------------------------------|-------------------------------------------------------------------------------------------------------------------------------------------------------------------------------------------------|-----------------------------------|-------------|----------|-----------|
|                                                                     |                                                                                                                                                                                                 | DRAWN:                            | J.LEE       | DATE: SE | PT. 14/09 |
|                                                                     |                                                                                                                                                                                                 | CHECKED:                          |             | DATE:    |           |
| TORONTO, ONTARIO CANADA                                             | THESE DRAWINGS AND SPECIFICATIONS ARE THE PROPERTY OF EDAC INC.,AND SHALL NOT BE REPRODUCED,OR COPIED OR USED AS THE BASIS FOR THE MANUFACTURE OR SALE OF APPARATUS WITHOUT WRITTEN PERMISSION. | SCALE:                            | NTS         | SHEET    | 1 OF 2    |
|                                                                     |                                                                                                                                                                                                 | DRAWING                           | NUMBER      |          | ISSUE     |
|                                                                     |                                                                                                                                                                                                 | 3                                 | 06 Assembly |          | 1         |