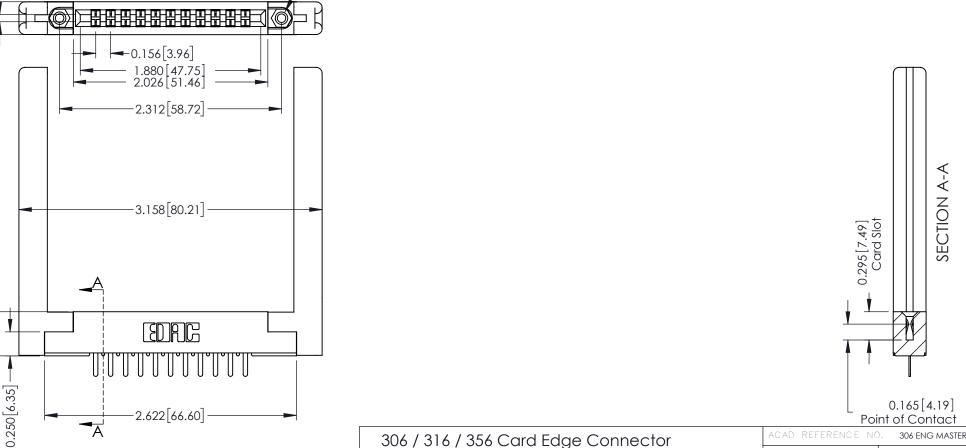

**Mounting Option** 158-.468 (11.89) Offset Card Guides 0.343[8.71] Card Slot Accepts .054 (1.37) to .070 (1.78) Thick P.C. Board **-**−0.156[3.96] 1.880 [47.75] 2.026 [51.46] 2.312 58.72 -3.158[80.21]

 $- \emptyset 0.156 [3.96]$ 

THIS IS A C.A.D. GENERATED DRAWING

133UL NUMBER

ORIGINAL

DATE: SEPT. 14/09

SHEET 1 OF 2

J.LEE

306 Assembly

NTS

Part Number: 306-011-520-158

YOUR CONNECTION TO QUALITY & SERVICE