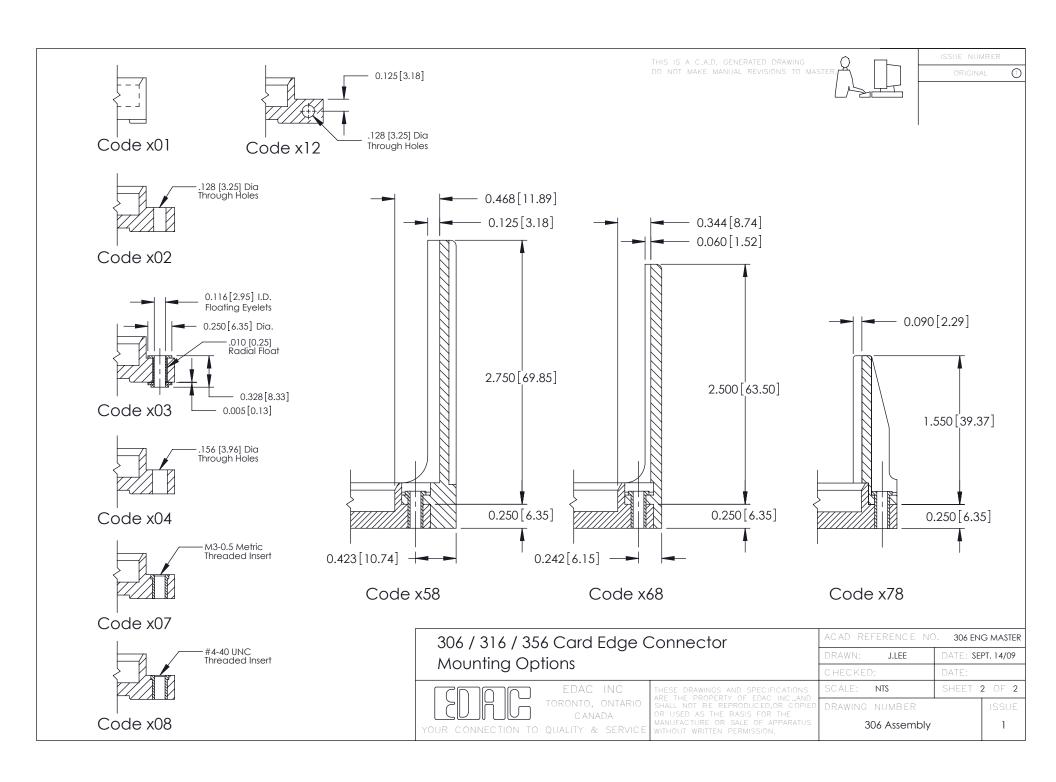

See Accompanying Pages for:
• Mounting Options

**Features and Specifications** 

0.460[11.68]

**Contact Detail** 

520-P.C. Tail .046x.015(1.17x0.38) - Tail LG.=.213(5.41) .156 [3.96] Contact Spacing with Single Centreline Row