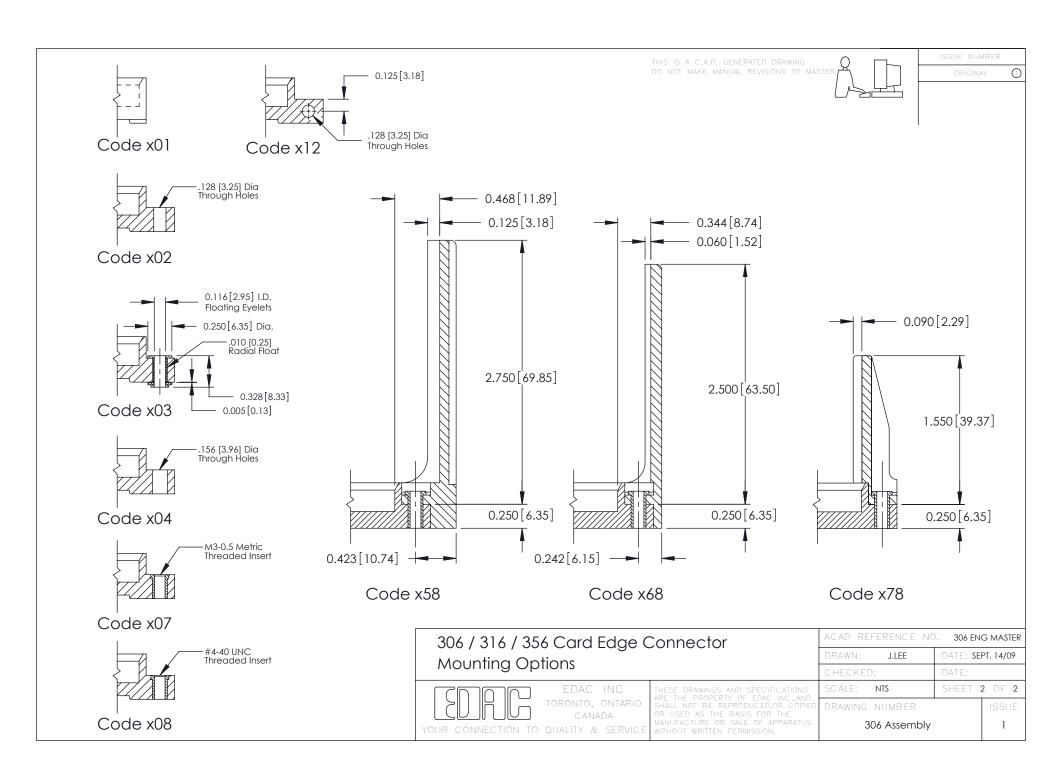

## **See Accompanying Pages for:**

- Mounting Options
- Features and Specifications

| dir (diribo): 000 011 020 1/0 |                            |                                                                                                                                                                                                  |
|-------------------------------|----------------------------|--------------------------------------------------------------------------------------------------------------------------------------------------------------------------------------------------|
| EDDE R CONNECTION TO          | TORONTO, ONTARIO<br>CANADA | THESE DRAWINGS AND SPECIFICATIONS ARE THE PROPERTY OF EDAC INC., AND SHALL NOT BE REPRODUCED, OR COPIE OR USED AS THE BASIS FOR THE MANUFACTURE OR SALE OF APPARATUS WITHOUT WRITTEN PERMISSION. |