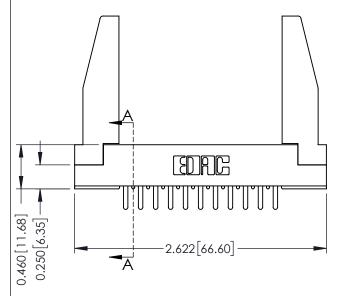

## Mounting Option 178-In-Line Card Guides

**Contact Detail** 

520-P.C. Tail .046x.015(1.17x0.38) - Tail LG.=.213(5.41) .156 [3.96] Contact Spacing with Single Centreline Row

THIS IS A C.A.D. GENERATED DRAWING