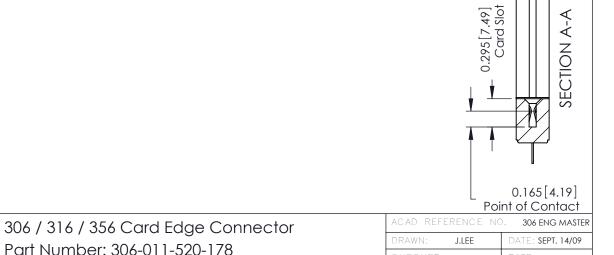

## Mounting Option 178-In-Line Card Guides

**Contact Detail** 

520-P.C. Tail .046x.015(1.17x0.38) - Tail LG.=.213(5.41) .156 [3.96] Contact Spacing with Single Centreline Row

THIS IS A C.A.D. GENERATED DRAWING

ISSUE NUMBE

ORIGINAL

NTS

306 Assembly

SHEET 1 OF 2