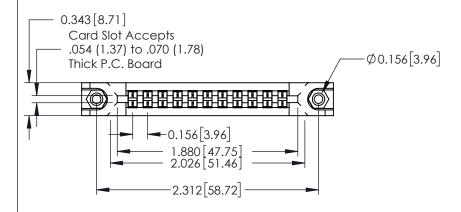

## Mounting Option 178-In-Line Card Guides

**Contact Detail** 

520-P.C. Tail .046x.015(1.17x0.38) - Tail LG.=.213(5.41) .156 [3.96] Contact Spacing with Single Centreline Row

THIS IS A C.A.D. GENERATED DRAWING