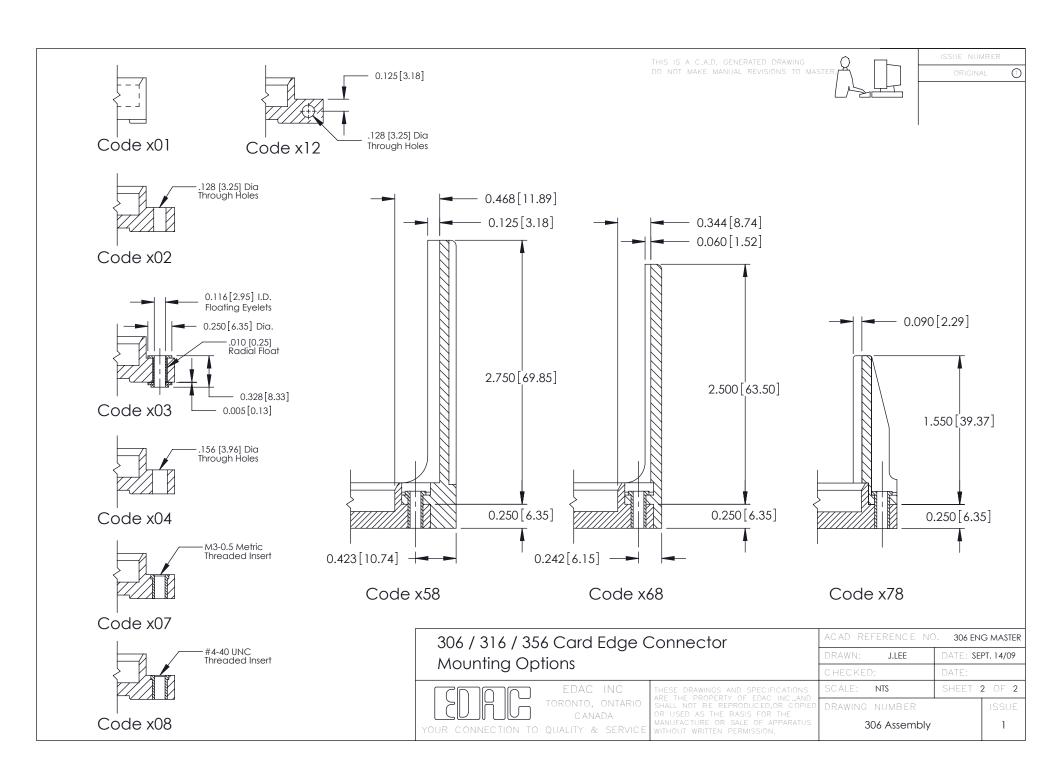

SSION. | SCALE:                            | NTS         | SHEET '                  | 1 OF 2 |
| TORONTO, ONTARIO                                                    |                                                                                                                                                                                                 | DRAWING                           | NUMBER      |                          | ISSUE  |
| YOUR CONNECTION TO QUALITY & SERVICE                                |                                                                                                                                                                                                 | 30                                | 06 Assembly |                          | 1      |