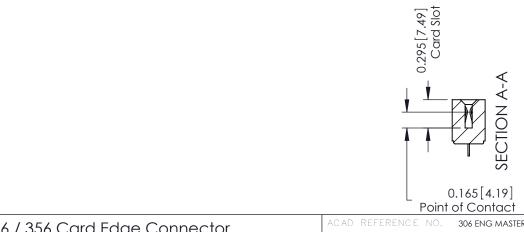

## **Contact Detail**

521-P.C. Tail .037x.015(0.94x0.38) - Tail LG.=.125(3.18) .156 [3.96] Contact Spacing with Single Centreline Row

THIS IS A C.A.D. GENERATED DRAWING

ORIGINAL