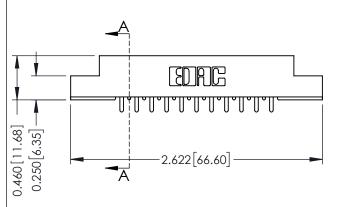

## **Contact Detail**

521-P.C. Tail .037x.015(0.94x0.38) - Tail LG.=.125(3.18) .156 [3.96] Contact Spacing with Single Centreline Row

THIS IS A C.A.D. GENERATED DRAWING

ORIGINAL