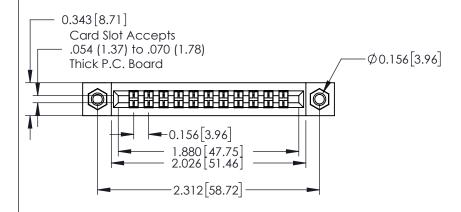

## **Contact Detail**

521-P.C. Tail .037x.015(0.94x0.38) - Tail LG.=.125(3.18) .156 [3.96] Contact Spacing with Single Centreline Row

THIS IS A C.A.D. GENERATED DRAWING

ORIGINAL