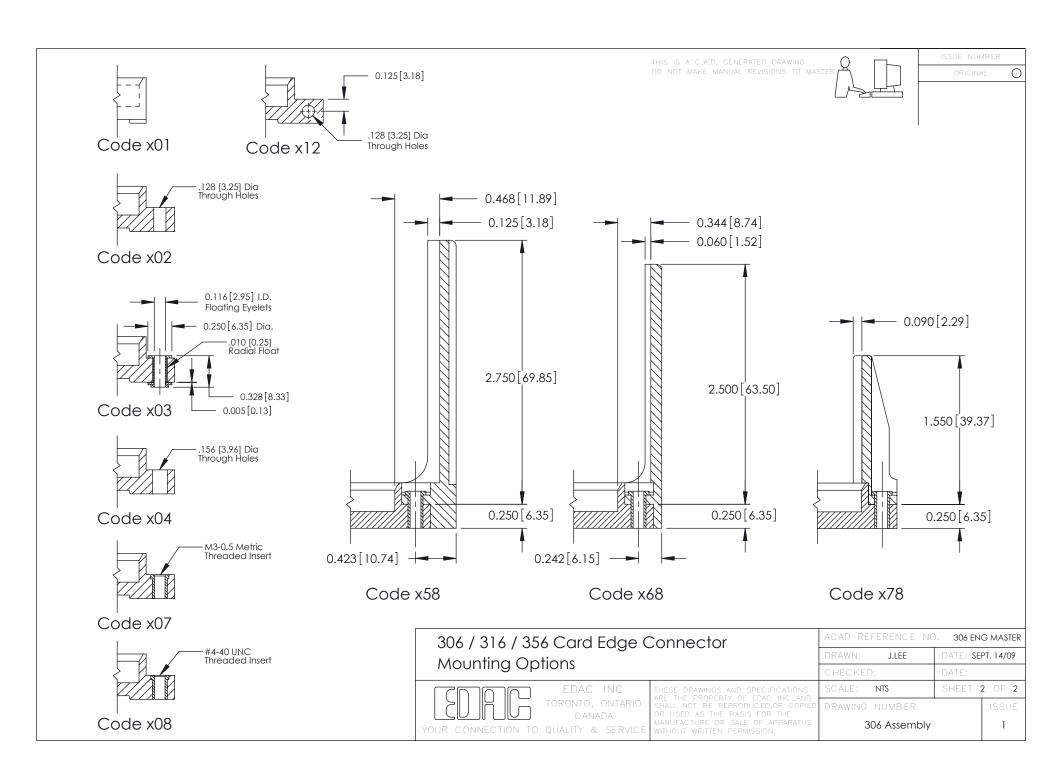

## **Mounting Option**

108-#4-40 Unified Threaded Inserts

## **See Accompanying Pages for:**

- Mounting Options
- Features and Specifications

| 306 / 316 / 356 Card Edge Connector<br>Part Number: 306-011-521-108 |                                                                                                                                                                                                 | ACAD REFERENCE NO. 306 ENG MASTER |            |           |           |
|---------------------------------------------------------------------|-------------------------------------------------------------------------------------------------------------------------------------------------------------------------------------------------|-----------------------------------|------------|-----------|-----------|
|                                                                     |                                                                                                                                                                                                 | DRAWN:                            | J.LEE      | DATE: SEF | PT. 14/09 |
|                                                                     |                                                                                                                                                                                                 | CHECKED:                          |            | DATE:     |           |
| EDAC INC                                                            | THESE DRAWINGS AND SPECIFICATIONS ARE THE PROPERTY OF EDAC INC.,AND SHALL NOT BE REPRODUCED,OR COPIED OR USED AS THE BASIS FOR THE MANUFACTURE OR SALE OF APPARATUS WITHOUT WRITTEN PERMISSION. | SCALE:                            | NTS        | SHEET     | 1 OF 2    |
| TORONTO, ONTARIO CANADA  YOUR CONNECTION TO QUALITY & SERVICE       |                                                                                                                                                                                                 | DRAWING I                         | NUMBER     |           | ISSUE     |
|                                                                     |                                                                                                                                                                                                 | 30                                | 6 Assembly |           | 1         |