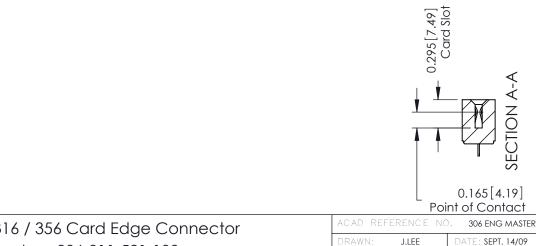

## **Contact Detail**

521-P.C. Tail .037x.015(0.94x0.38) - Tail LG.=.125(3.18) .156 [3.96] Contact Spacing with Single Centreline Row

THIS IS A C.A.D. GENERATED DRAWING

ORIGINAL