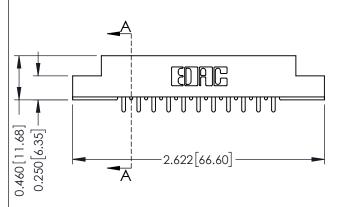

## **Contact Detail**

521-P.C. Tail .037x.015(0.94x0.38) - Tail LG.=.125(3.18) .156 [3.96] Contact Spacing with Single Centreline Row

THIS IS A C.A.D. GENERATED DRAWING

ORIGINAL