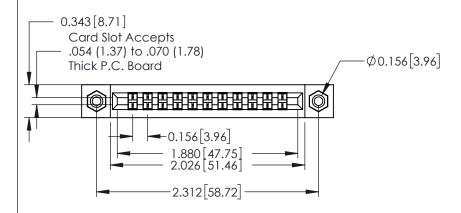

## **Contact Detail**

521-P.C. Tail .037x.015(0.94x0.38) - Tail LG.=.125(3.18) .156 [3.96] Contact Spacing with Single Centreline Row

THIS IS A C.A.D. GENERATED DRAWING

ORIGINAL