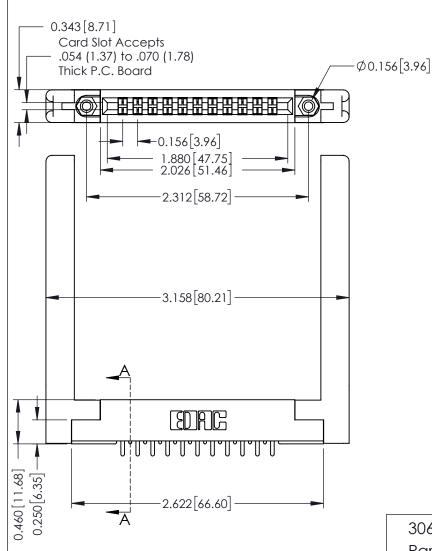

**Mounting Option** 158-.468 (11.89) Offset Card Guides

## **Contact Detail**

521-P.C. Tail .037x.015(0.94x0.38) - Tail LG.=.125(3.18) .156 [3.96] Contact Spacing with Single Centreline Row

A-A

SECTION

0.165[4.19]

306 ENG MASTER

Point of Contact

306 / 316 / 356 Card Edge Connector Part Number: 306-011-521-158

YOUR CONNECTION TO QUALITY & SERVICE

CANADA

| DRAWN: J.LEE   | DATE: <b>SEPT. 14/09</b> |        |
|----------------|--------------------------|--------|
| CHECKED:       | DATE:                    |        |
| SCALE: NTS     | SHEET                    | 1 OF 2 |
| DRAWING NUMBER |                          | ISSUE  |
| 306 Assembly   |                          | 1      |

0.295 [7.49] Card Slot

**See Accompanying Pages for:** 

- **Mounting Options**
- **Features and Specifications**