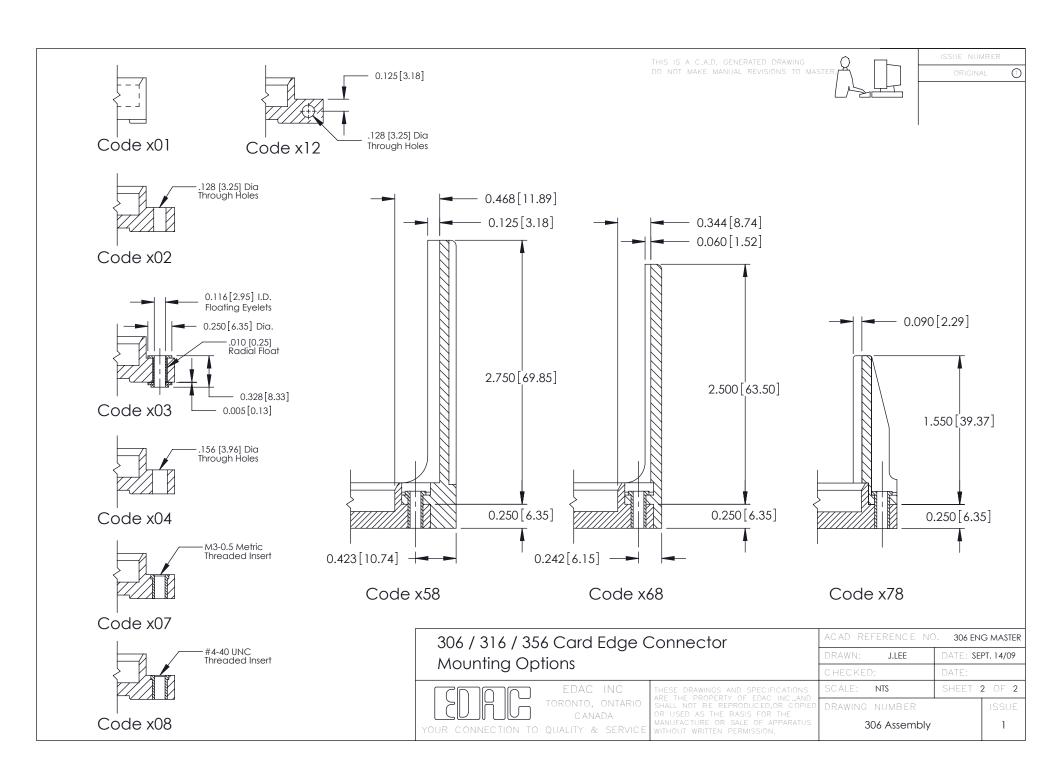

on** 158-.468 (11.89) Offset Card Guides

## **Contact Detail**

521-P.C. Tail .037x.015(0.94x0.38) - Tail LG.=.125(3.18) .156 [3.96] Contact Spacing with Single Centreline Row

A-A

SECTION

0.165[4.19]

306 ENG MASTER

Point of Contact



306 / 316 / 356 Card Edge Connector Part Number: 306-011-521-158

YOUR CONNECTION TO QUALITY & SERVICE

CANADA

| DRAWN: J.LEE   | DATE: <b>SEPT. 14/09</b> |        |
|----------------|--------------------------|--------|
| CHECKED:       | DATE:                    |        |
| SCALE: NTS     | SHEET                    | 1 OF 2 |
| DRAWING NUMBER |                          | ISSUE  |
| 306 Assembly   |                          | 1      |

0.295 [7.49] Card Slot

**See Accompanying Pages for:** 

- **Mounting Options**
- **Features and Specifications**