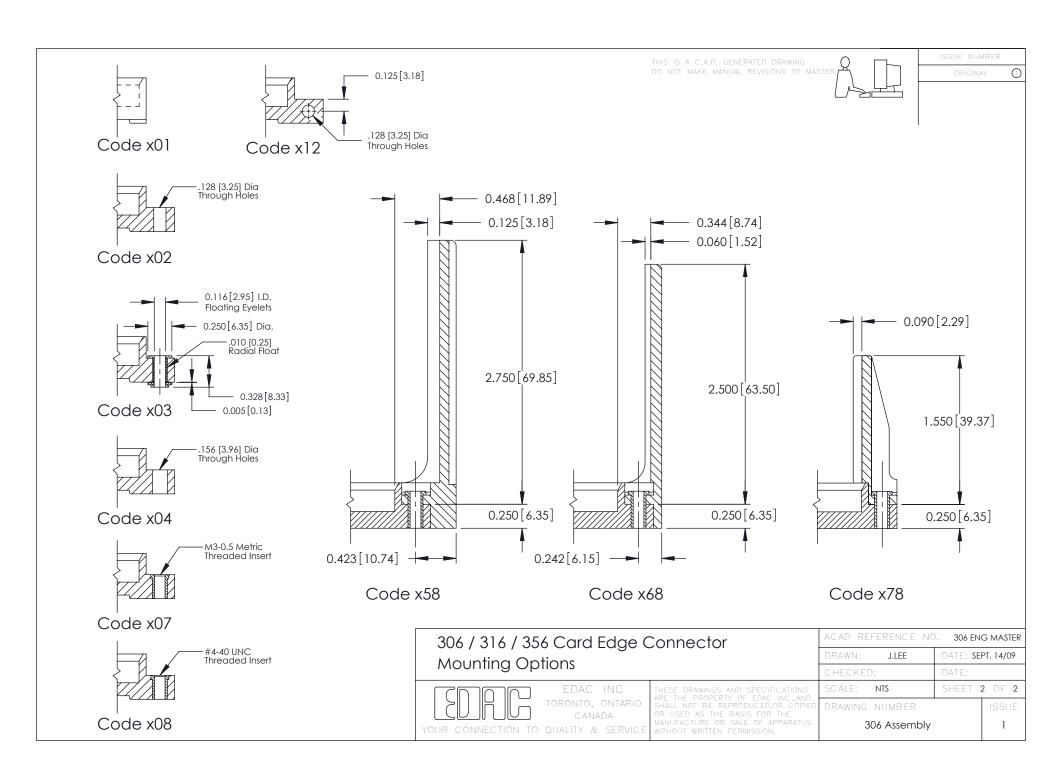

306 / 316 / 356 Card Edge Connector Part Number: 306-011-521-168

YOUR CONNECTION TO QUALITY & SERVICE

| ACAD REFERENCE NO | . 306 ENG MASTER         |
|-------------------|--------------------------|
| DRAWN: J.LEE      | DATE: <b>SEPT. 14/09</b> |
| CHECKED:          | DATE:                    |
| SCALE: NTS        | SHEET 1 OF 2             |
| DRAWING NUMBER    | ISSUE                    |
| 00/ 4             | ١,                       |