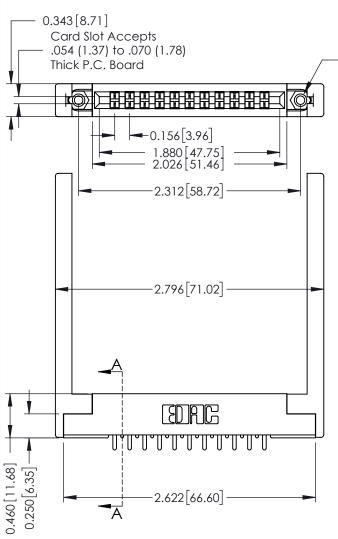

**Mounting Option Contact Detail** 168-.344 (8.74) Offset Card Guides 0.343[8.71] Card Slot Accepts .054 (1.37) to .070 (1.78)  $- \emptyset 0.156 [3.96]$ Thick P.C. Board **-**−0.156[3.96] 1.880 [47.75] 2.026 [51.46] 2.312 58.72 2.796 71.02  $\frac{1}{2}$ 

521-P.C. Tail .037x.015(0.94x0.38) - Tail LG.=.125(3.18) .156 [3.96] Contact Spacing with Single Centreline Row

SECTION

0.165[4.19]

Point of Contact

**See Accompanying Pages for:** 

- **Mounting Options**
- **Features and Specifications**

0.295 [7.49] Card Slot

306 Assembly