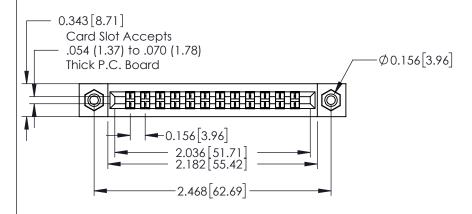

## **Contact Detail**

400-Wire Hole .087x.015(2.21x0.38) - Tail LG.=.282(7.16) .156 [3.96] Contact Spacing with Single Centreline Row

THIS IS A C.A.D. GENERATED DRAWING DO NOT MAKE MANUAL REVISIONS TO MASTER.

0.165[4.19] Point of Contact

0.295 [7.49] Card Slot