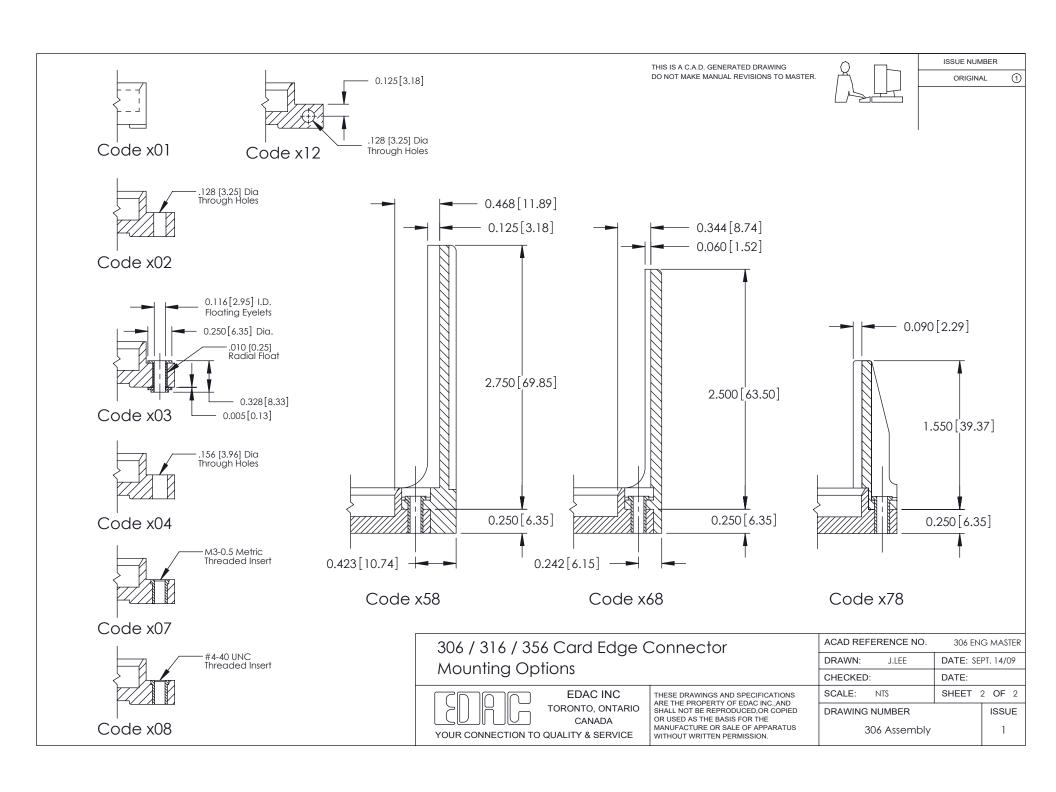

## **Mounting Option**

108-#4-40 Unified Threaded Inserts

ISSUE NUMBER ORIGINAL

**See Accompanying Pages for: Mounting Options** 

306 / 316 / 356 Card Edge Connector Part Number: 306-012-400-108

**EDAC INC** TORONTO, ONTARIO CANADA

THESE DRAWINGS AND SPECIFICATIONS ARE THE PROPERTY OF EDAC INC.,AND SHALL NOT BE REPRODUCED, OR COPIED OR USED AS THE BASIS FOR THE MANUFACTURE OR SALE OF APPARATUS WITHOUT WRITTEN PERMISSION.

| ACAD REFERENCE NO. | 306 ENG MASTER    |
|--------------------|-------------------|
| DRAWN: J.LEE       | DATE: SEPT. 14/09 |
| CHECKED:           | DATE:             |
| SCALE: NTS         | SHEET 1 OF 2      |
| DRAWING NUMBER     | ISSUE             |
| 306 Assembly       | 1                 |