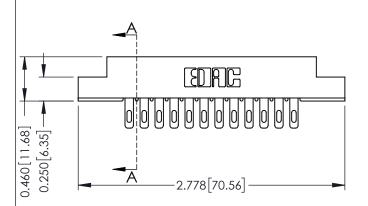

## **Mounting Option**

108-#4-40 Unified Threaded Inserts

ISSUE NUMBER ORIGINAL

**See Accompanying Pages for: Mounting Options** 

306 / 316 / 356 Card Edge Connector Part Number: 306-012-400-108

**EDAC INC** TORONTO, ONTARIO CANADA

THESE DRAWINGS AND SPECIFICATIONS ARE THE PROPERTY OF EDAC INC.,AND SHALL NOT BE REPRODUCED, OR COPIED OR USED AS THE BASIS FOR THE MANUFACTURE OR SALE OF APPARATUS WITHOUT WRITTEN PERMISSION.