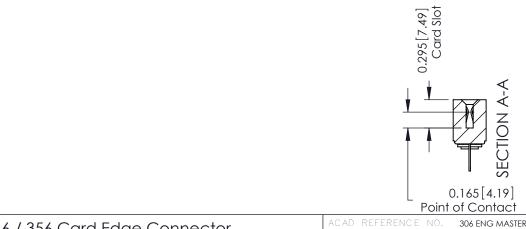

## **Contact Detail**

500-Wire Hole .087x.015(2.21x0.38) - Tail LG.=.282(7.16) .156 [3.96] Contact Spacing with Single Centreline Row

THIS IS A C.A.D. GENERATED DRAWING

ISSUE NU