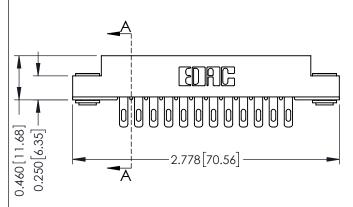

## **Contact Detail**

500-Wire Hole .087x.015(2.21x0.38) - Tail LG.=.282(7.16) .156 [3.96] Contact Spacing with Single Centreline Row

THIS IS A C.A.D. GENERATED DRAWING

ISSUE NU