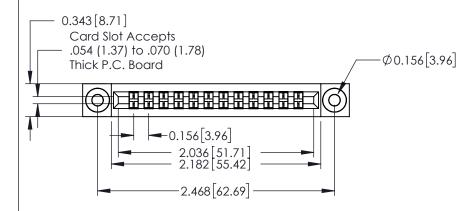

## **Contact Detail**

500-Wire Hole .087x.015(2.21x0.38) - Tail LG.=.282(7.16) .156 [3.96] Contact Spacing with Single Centreline Row

THIS IS A C.A.D. GENERATED DRAWING

ISSUE NU