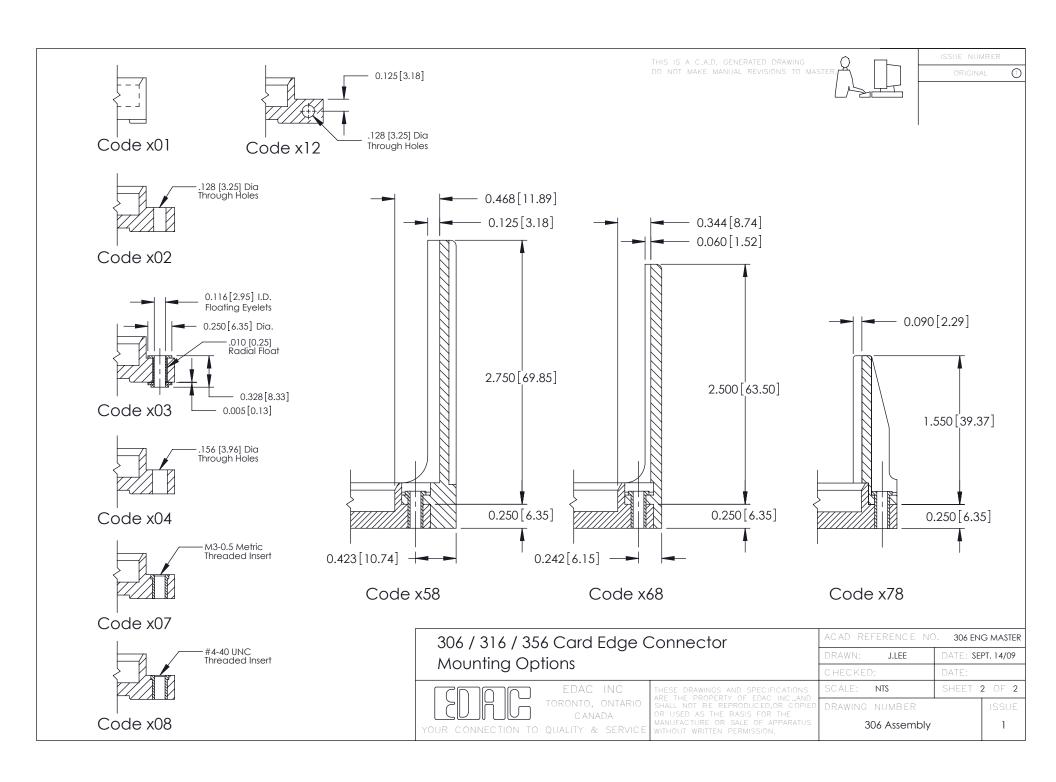

E OR SALE OF APPARATUS WITHOUT WRITTEN PERMISSION. | SCALE: N                          | ITS      | SHEET    | 1 OF 2    |
|                                                                       |                                                                                                                                                                                                 | DRAWING N                         | UMBER    |          | ISSUE     |
|                                                                       |                                                                                                                                                                                                 | 306                               | Assembly |          | 1         |