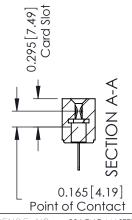

## **Mounting Option**

107-M3-0.5 Metric Threaded Inserts

## **Contact Detail**

500-Wire Hole .087x.015(2.21x0.38) - Tail LG.=.282(7.16) .156 [3.96] Contact Spacing with Single Centreline Row







## **See Accompanying Pages for:**

- **Mounting Options**
- **Features and Specifications**



| 306 / 316 / 356 Card Edge Connector |  |
|-------------------------------------|--|
| Part Number: 306-014-500-107        |  |

YOUR CONNECTION TO QUALITY & SERVICE

| ACAD REFERENCE NO | . 306 ENG MASTER  |
|-------------------|-------------------|
| DRAWN: J.LEE      | DATE: SEPT. 14/09 |
| CHECKED:          | DATE:             |
| SCALE: NTS        | SHEET 1 OF 2      |
| DRAWING NUMBER    | ISSUE             |

306 Assembly