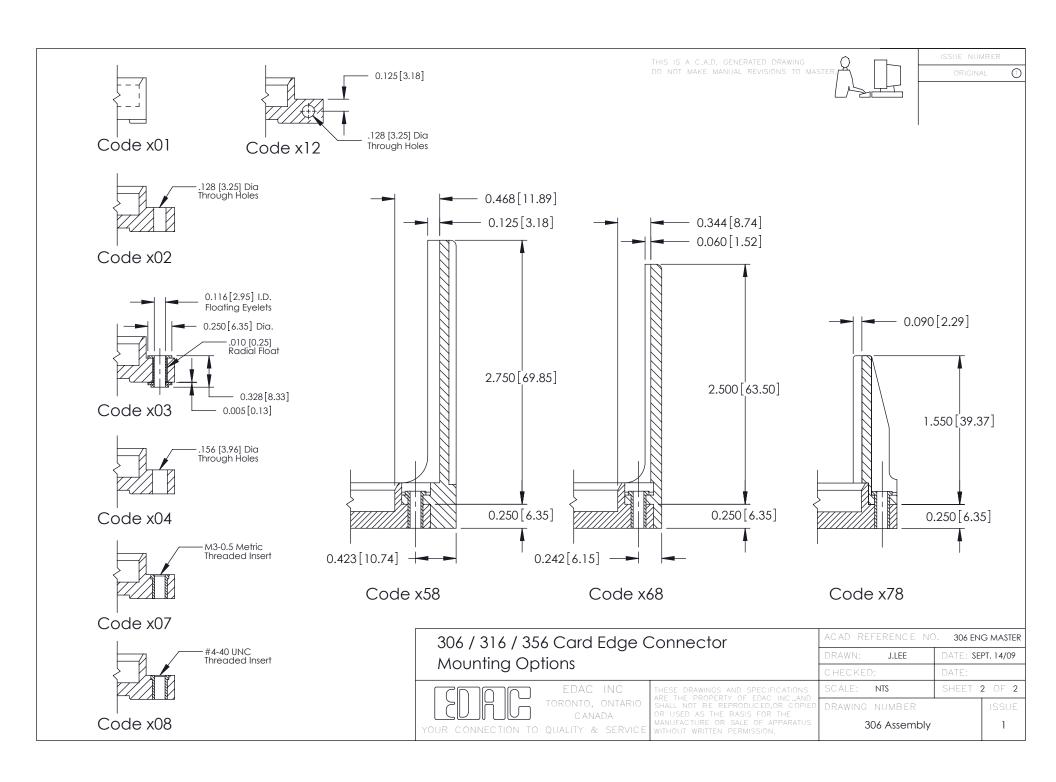

## **See Accompanying Pages for:**

- **Mounting Options**
- **Features and Specifications**

| 306 / 316 / 356 Card Edge Connector |  |
|-------------------------------------|--|
| Part Number: 306-014-500-107        |  |