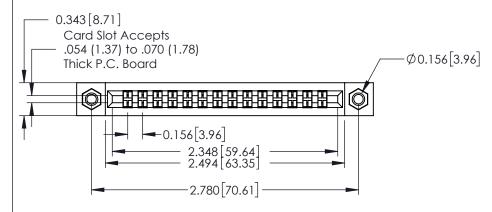

## **Contact Detail**

500-Wire Hole .087x.015(2.21x0.38) - Tail LG.=.282(7.16) .156 [3.96] Contact Spacing with Single Centreline Row

## **See Accompanying Pages for:**

- **Mounting Options**
- **Features and Specifications**

| 306 / 316 / 356 Card Edge Connector |  |
|-------------------------------------|--|
| Part Number: 306-014-500-107        |  |