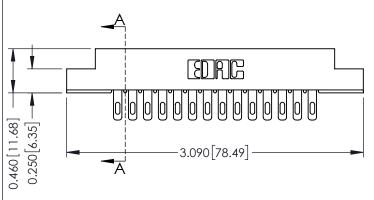

## **Mounting Option**

107-M3-0.5 Metric Threaded Inserts

## **Contact Detail**

500-Wire Hole .087x.015(2.21x0.38) - Tail LG.=.282(7.16) .156 [3.96] Contact Spacing with Single Centreline Row







## **See Accompanying Pages for:**

- **Mounting Options**
- **Features and Specifications**



| 306 / 316 / 356 Card Edge Connector |  |
|-------------------------------------|--|
| Part Number: 306-014-500-107        |  |

YOUR CONNECTION TO QUALITY & SERVICE

| ACAD REFERENCE NO | . 306 ENG MASTER  |
|-------------------|-------------------|
| DRAWN: J.LEE      | DATE: SEPT. 14/09 |
| CHECKED:          | DATE:             |
| SCALE: NTS        | SHEET 1 OF 2      |
| DRAWING NUMBER    | ISSUE             |

306 Assembly