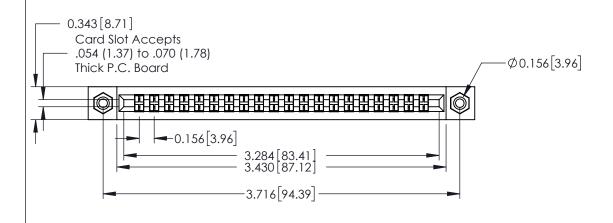

**Mounting Option** 

108-#4-40 Unified Threaded Inserts

**Contact Detail** 

400-Wire Hole .087x.015(2.21x0.38) - Tail LG.=.282(7.16) .156 [3.96] Contact Spacing with Single Centreline Row

THIS IS A C.A.D. GENERATED DRAWING DO NOT MAKE MANUAL REVISIONS TO MASTER.

ISSUE NUMBER

ORIGINAL

0.295 [7.49] Card Slot 0.165[4.19] Point of Contact

**See Accompanying Pages for:** 

**Mounting Options** 

306 / 316 / 356 Card Edge Connector Part Number: 306-020-400-108

**EDAC INC** TORONTO, ONTARIO CANADA