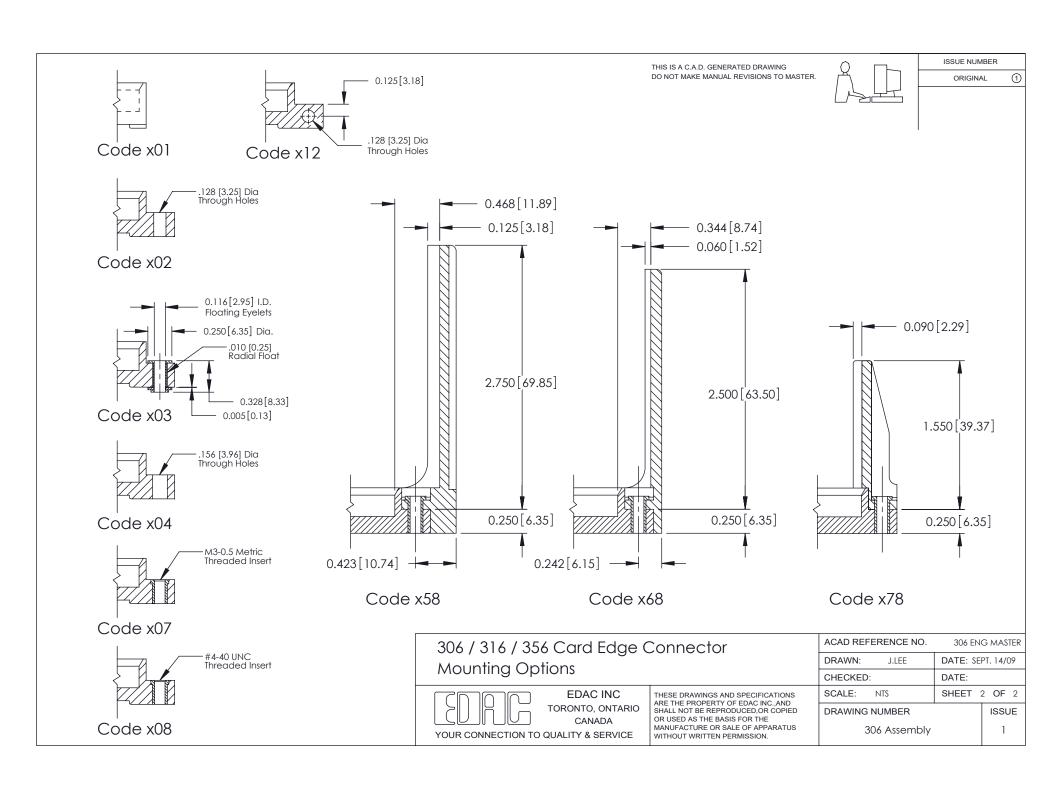

**Mounting Option** 

108-#4-40 Unified Threaded Inserts

**Contact Detail** 

400-Wire Hole .087x.015(2.21x0.38) - Tail LG.=.282(7.16) .156 [3.96] Contact Spacing with Single Centreline Row

THIS IS A C.A.D. GENERATED DRAWING DO NOT MAKE MANUAL REVISIONS TO MASTER.

ISSUE NUMBER

ORIGINAL

0.295 [7.49] Card Slot 0.165[4.19] Point of Contact

**See Accompanying Pages for:** 

**Mounting Options** 

306 / 316 / 356 Card Edge Connector Part Number: 306-020-400-108

**EDAC INC** TORONTO, ONTARIO CANADA

THESE DRAWINGS AND SPECIFICATIONS ARE THE PROPERTY OF EDAC INC.,AND SHALL NOT BE REPRODUCED, OR COPIED OR USED AS THE BASIS FOR THE MANUFACTURE OR SALE OF APPARATUS WITHOUT WRITTEN PERMISSION.

| ACAD REFERENCE NO. | 306 ENG MASTER    |
|--------------------|-------------------|
| DRAWN: J.LEE       | DATE: SEPT. 14/09 |
| CHECKED:           | DATE:             |
| SCALE: NTS         | SHEET 1 OF 2      |
| DRAWING NUMBER     | ISSUE             |
| 306 Assembly       | 1                 |