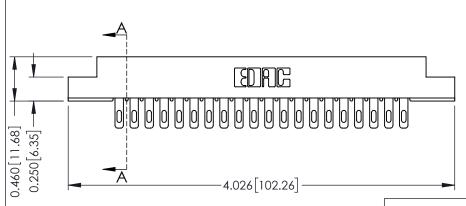

**Mounting Option** 

108-#4-40 Unified Threaded Inserts

**Contact Detail** 

400-Wire Hole .087x.015(2.21x0.38) - Tail LG.=.282(7.16) .156 [3.96] Contact Spacing with Single Centreline Row

THIS IS A C.A.D. GENERATED DRAWING DO NOT MAKE MANUAL REVISIONS TO MASTER.

ISSUE NUMBER

ORIGINAL

0.295 [7.49] Card Slot 0.165[4.19] Point of Contact

**See Accompanying Pages for:** 

**Mounting Options** 

306 / 316 / 356 Card Edge Connector Part Number: 306-020-400-108

**EDAC INC** TORONTO, ONTARIO CANADA