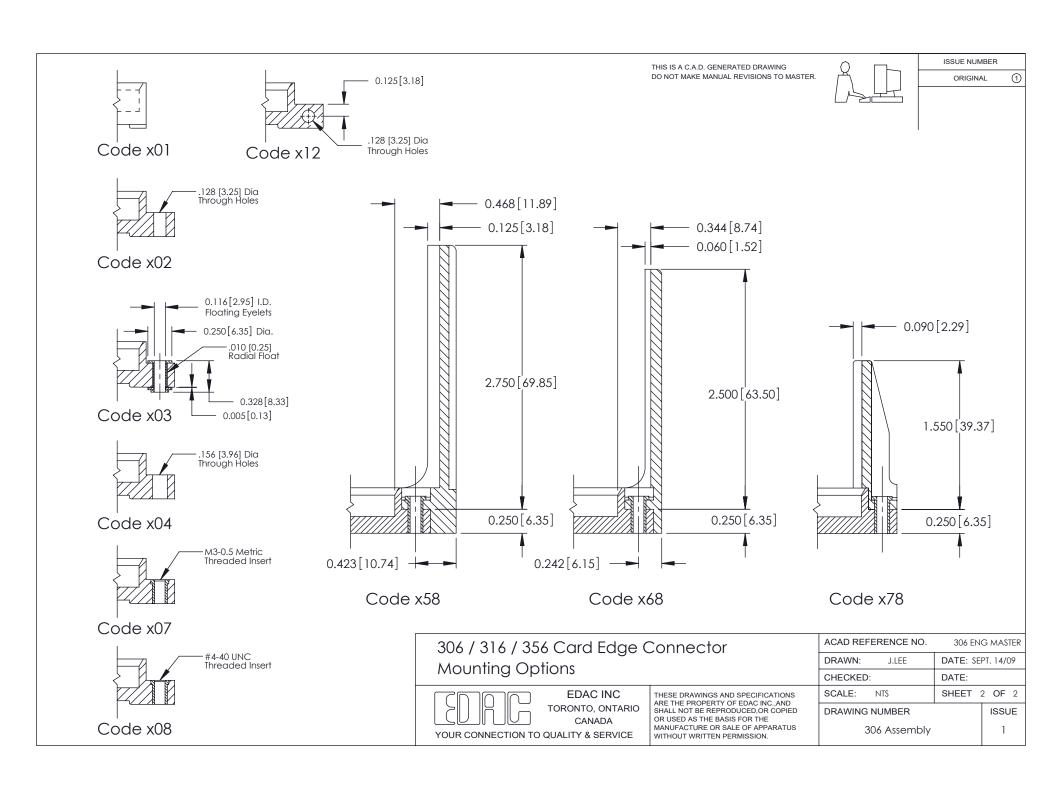

**See Accompanying Pages for: Mounting Options** 

THIS IS A C.A.D. GENERATED DRAWING

ISSUE NUMBER

ORIGINAL

306 ENG MASTER

306 / 316 / 356 Card Edge Connector Part Number: 306-022-420-108

YOUR CONNECTION TO QUALITY & SERVICE