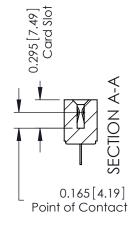

**Mounting Option Contact Detail** 420-P.C. Tail .046x.015(1.17x0.38) - Tail LG.=.213(5.41) 108-#4-40 Unified Threaded Inserts DO NOT MAKE MANUAL REVISIONS TO MASTER. .156 [3.96] Contact Spacing with Single Centreline Row 0.343[8.71] Card Slot Accepts .054 (1.37) to .070 (1.78)  $\emptyset$  0.156 [3.96] Thick P.C. Board **--**0.156 [3.96] -4.028 [102.31] 0.250 [6.35] -4.338[110.19]