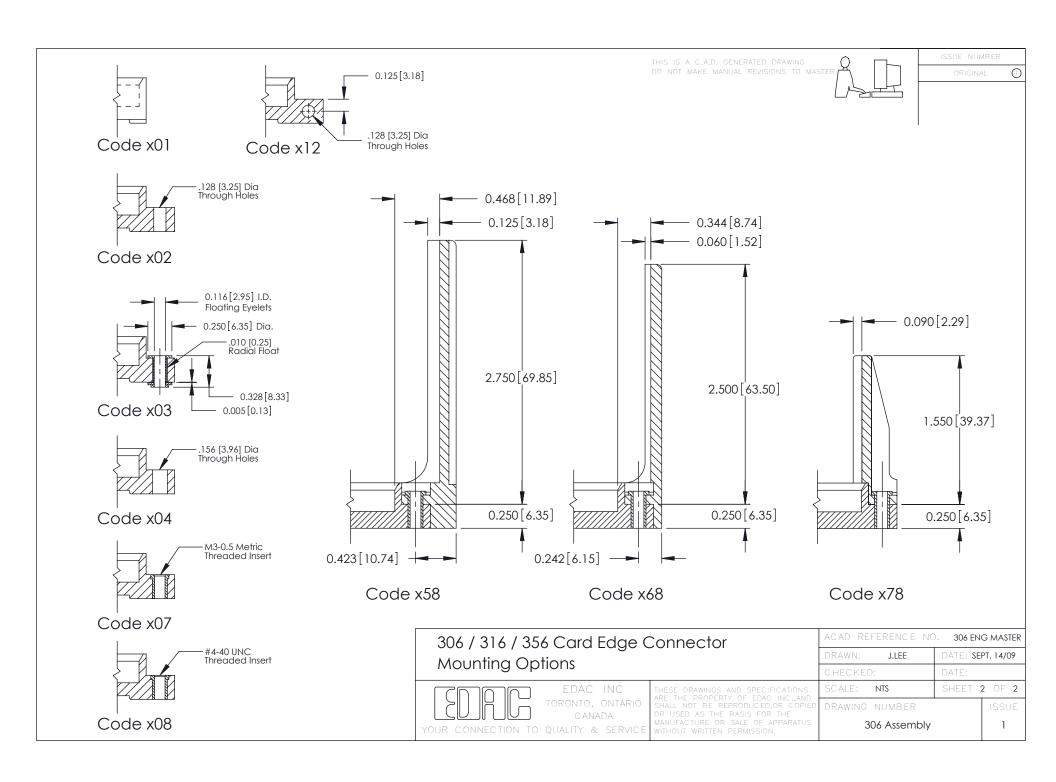

**Mounting Option Contact Detail** 520-P.C. Tail .046x.015(1.17x0.38) - Tail LG.=.213(5.41) 108-#4-40 Unified Threaded Inserts .156 [3.96] Contact Spacing with Single Centreline Row 0.343[8.71] Card Slot Accepts .054 (1.37) to .070 (1.78) -0.156[3.96]Thick P.C. Board **-**−0.156[3.96] 3.596 [91.34] 3.742 [95.05] 4.028 [102.31] 0.295 [7.49] Card Slot EDRC 0.460[11.68] 0.250 [6.35] 0.165[4.19] 4.338 [110.19] Point of Contact 306 ENG MASTER 306 / 316 / 356 Card Edge Connector DATE: SEPT. 14/09 J.LEE Part Number: 306-022-520-108 **See Accompanying Pages for: Mounting Options** SHEET 1 OF 2 NTS **Features and Specifications** 306 Assembly YOUR CONNECTION TO QUALITY & SERVICE