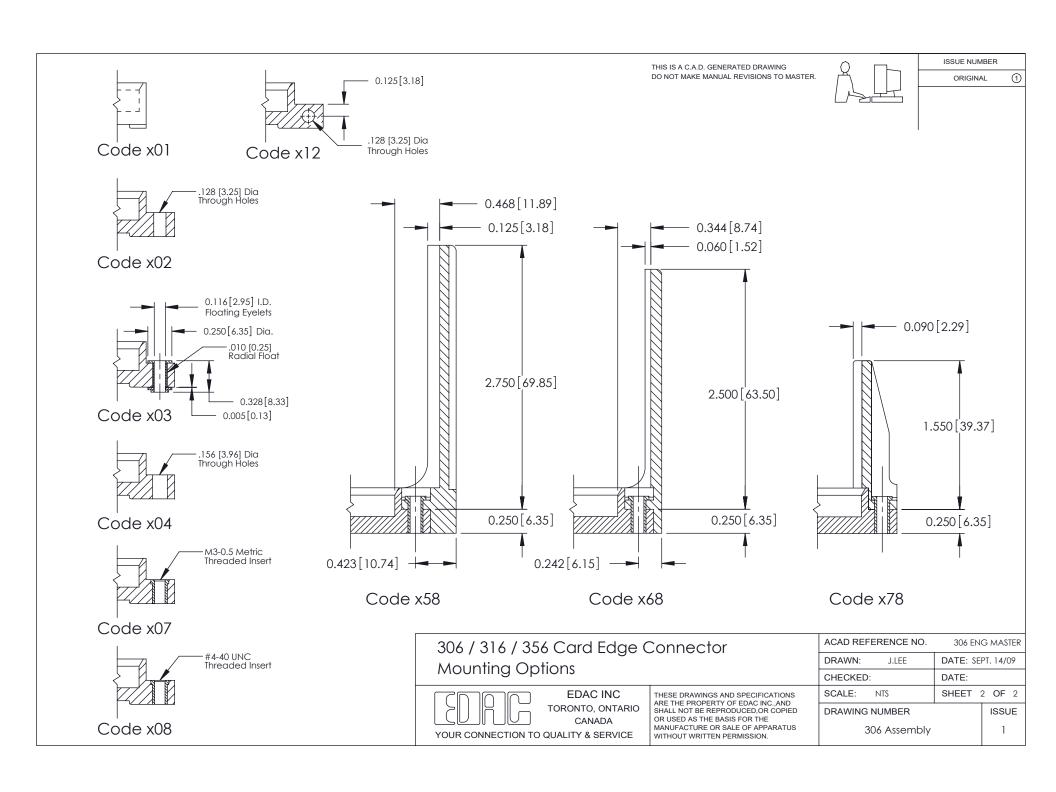

|                                               |                  | 7x.015(2.21x0.38) - Tail LG.=.282(7.16)<br>t Spacing with Single Centreline Row | THIS IS A C.A.D. GENERATED DRAWING<br>DO NOT MAKE MANUAL REVISIONS TO MASTER. |                                                                                      | ISSUE NUM<br>ORIGINA                                                                                                                                                                            | _                           |           |               |
|-----------------------------------------------|------------------|---------------------------------------------------------------------------------|-------------------------------------------------------------------------------|--------------------------------------------------------------------------------------|-------------------------------------------------------------------------------------------------------------------------------------------------------------------------------------------------|-----------------------------|-----------|---------------|
|                                               | Co<br>0 <i>!</i> | 43 [8.71]<br>ard Slot Accepts<br>54 (1.37) to .070 (1.78<br>ick P.C. Board      |                                                                               | Ø 0.156 [3.96]                                                                       |                                                                                                                                                                                                 |                             |           |               |
| Ť'                                            |                  |                                                                                 | 3.752[95.30]<br>3.898[99.01]<br>4.184[106.27]<br>5.030[127.76]                |                                                                                      |                                                                                                                                                                                                 | 0.295 [7.49]                | Card Slot | SECTION A-A   |
| 0.460[11.68]                                  |                  |                                                                                 |                                                                               |                                                                                      |                                                                                                                                                                                                 |                             | 0.165[    | 4.19]         |
| 0.460                                         | į                | A                                                                               | 4.494[114.15]                                                                 | Point of Contact  20/ / 21/ / 25/ Card Edga Connactor  ACAD REFERENCE NO. 306 ENG MA |                                                                                                                                                                                                 |                             |           |               |
| See Accompanying Pages for:  Mounting Options |                  |                                                                                 |                                                                               | 306 / 316 / 356 Card Edge Connector                                                  |                                                                                                                                                                                                 | DRAWN: J.LEE                | DATE: SEF |               |
|                                               |                  |                                                                                 | ges for:                                                                      | Part Number: 306-023-400-158                                                         |                                                                                                                                                                                                 | CHECKED:                    | DATE:     |               |
|                                               |                  |                                                                                 |                                                                               | EDAC INC                                                                             | THESE DRAWINGS AND SPECIFICATIONS ARE THE PROPERTY OF EDAC INC.,AND SHALL NOT BE REPRODUCED,OR COPIED OR USED AS THE BASIS FOR THE MANUFACTURE OR SALE OF APPARATUS WITHOUT WRITTEN PERMISSION. | SCALE: NTS                  | SHEET     | 1 <b>OF</b> 2 |
|                                               |                  |                                                                                 |                                                                               | TORONTO, ONTARIC CANADA YOUR CONNECTION TO QUALITY & SERVICE                         |                                                                                                                                                                                                 | DRAWING NUMBER 306 Assemble | У         | ISSUE<br>1    |