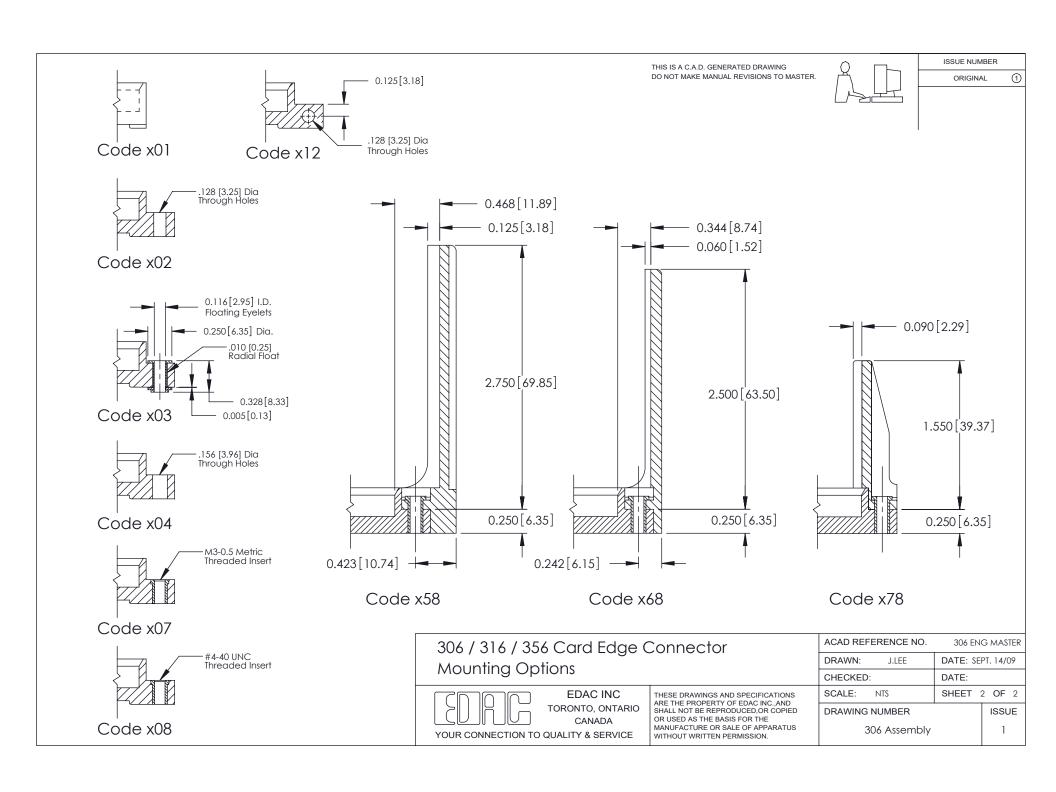

ISSUE NUMBER

ORIGINAL

**See Accompanying Pages for:** 

**Mounting Options** 

306 / 316 / 356 Card Edge Connector Part Number: 306-023-521-101

YOUR CONNECTION TO QUALITY & SERVICE

**EDAC INC** TORONTO, ONTARIO CANADA