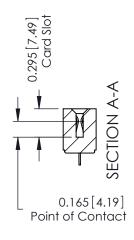

## **Contact Detail**

521-P.C. Tail .037x.015(0.94x0.38) - Tail LG.=.125(3.18) .156 [3.96] Contact Spacing with Single Centreline Row

THIS IS A C.A.D. GENERATED DRAWING DO NOT MAKE MANUAL REVISIONS TO MASTER.