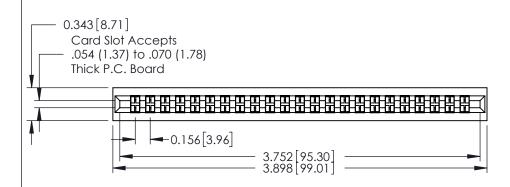

## **Contact Detail**

521-P.C. Tail .037x.015(0.94x0.38) - Tail LG.=.125(3.18) .156 [3.96] Contact Spacing with Single Centreline Row

THIS IS A C.A.D. GENERATED DRAWING DO NOT MAKE MANUAL REVISIONS TO MASTER.