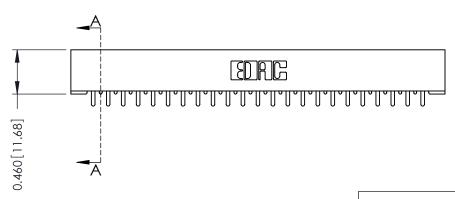

## **Mounting Option**

101-No Mounting Lugs

## **Contact Detail**

521-P.C. Tail .037x.015(0.94x0.38) - Tail LG.=.125(3.18) .156 [3.96] Contact Spacing with Single Centreline Row

THIS IS A C.A.D. GENERATED DRAWING DO NOT MAKE MANUAL REVISIONS TO MASTER.



ISSUE NUMBER

ORIGINAL







**See Accompanying Pages for:** 

**Mounting Options** 

306 / 316 / 356 Card Edge Connector Part Number: 306-023-521-101

YOUR CONNECTION TO QUALITY & SERVICE

**EDAC INC** TORONTO, ONTARIO CANADA

THESE DRAWINGS AND SPECIFICATIONS ARE THE PROPERTY OF EDAC INC.,AND SHALL NOT BE REPRODUCED, OR COPIED OR USED AS THE BASIS FOR THE MANUFACTURE OR SALE OF APPARATUS WITHOUT WRITTEN PERMISSION.

| ACAD REFERENCE NO. | 306 ENG MASTER    |
|--------------------|-------------------|
| DRAWN: J.LEE       | DATE: SEPT. 14/09 |
| CHECKED:           | DATE:             |
| SCALE: NTS         | SHEET 1 OF 2      |
| DRAWING NUMBER     | ISSUE             |
| 306 Assembly       | 1                 |