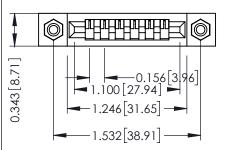

**Mounting Option** #4-40 Unified Threaded Inserts **Contact Detail** 

Wire Hole .087x.013(2.21x0.33) - Tail LG=.282(7.16) .156 [3.96] Contact Spacing x .200 [5.08] Row Spacing THIS IS A C.A.D. GENERATED DRAWING DO NOT MAKE MANUAL REVISIONS TO MASTER.