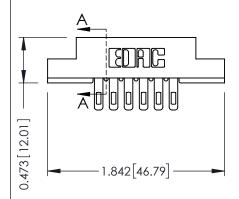

## SECTION A-A .175 [4.45] Point of Contact

(FROM BTM OF SLOT)

Card Slot Accepts .054 [1.37] to .070 [1.78] Thick P.C. Board

307 / 357 Card Edge Connector Part Number: 307-006-405-108

YOUR CONNECTION TO QUALITY & SERVICE