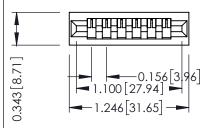

**Mounting Option** No Mounting Lugs **Contact Detail** 

PC Tail .046x.013(1.17x0.33) - Tail LG=.213(5.41) .156 [3.96] Contact Spacing x .200 [5.08] Row Spacing

THIS IS A C.A.D. GENERATED DRAWING DO NOT MAKE MANUAL REVISIONS TO MASTER.