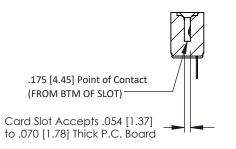

**Mounting Option** No Mounting Lugs **Contact Detail** 

PC Tail .046x.013(1.17x0.33) - Tail LG=.213(5.41) .156 [3.96] Contact Spacing x .200 [5.08] Row Spacing

THIS IS A C.A.D. GENERATED DRAWING DO NOT MAKE MANUAL REVISIONS TO MASTER.