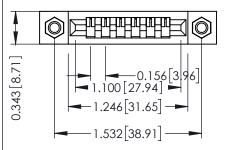

**Mounting Option** 

**Contact Detail** 

M3-0.5 Metric Threaded Inserts

PC Tail .046x.013(1.17x0.33) - Tail LG=.213(5.41) .156 [3.96] Contact Spacing x .200 [5.08] Row Spacing

THIS IS A C.A.D. GENERATED DRAWING DO NOT MAKE MANUAL REVISIONS TO MASTER.