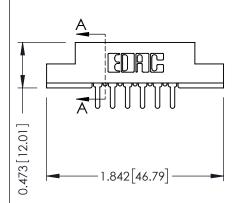

## SECTION A-A

.175 [4.45] Point of Contact (FROM BTM OF SLOT)

Card Slot Accepts .054 [1.37] to .070 [1.78] Thick P.C. Board

| 307 / 357 Card Edge Connector |
|-------------------------------|
| Part Number: 307-006-425-107  |