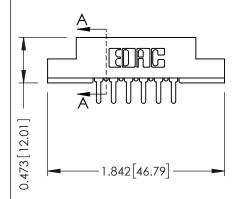

## SECTION A-A .175 [4.45] Point of Contact (FROM BTM OF SLOT)

Card Slot Accepts .054 [1.37] to .070 [1.78] Thick P.C. Board

307 / 357 Card Edge Connector Part Number: 307-006-425-108

**EDAC INC** TORONTO, ONTARIO CANADA