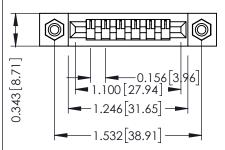

**Mounting Option** #4-40 Unified Threaded Inserts **Contact Detail** 

PC Tail .046x.013(1.17x0.33) - Tail LG=.213(5.41) .156 [3.96] Contact Spacing x .200 [5.08] Row Spacing THIS IS A C.A.D. GENERATED DRAWING DO NOT MAKE MANUAL REVISIONS TO MASTER.