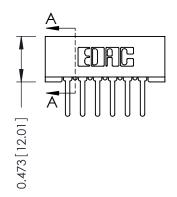

## **See Accompanying Pages for:**

- **Contact Bend Details**
- **Mounting Options**

## SECTION A-A

| 307 / 357 Card Edge Connector<br>Part Number: 307-006-427-101 |                                                                                                                                                               | ACAD REFERENCE NO. | 307 EN           | IG MASTER     |
|---------------------------------------------------------------|---------------------------------------------------------------------------------------------------------------------------------------------------------------|--------------------|------------------|---------------|
|                                                               |                                                                                                                                                               | DRAWN: J.LEE       | DATE: AUG. 11/09 |               |
|                                                               |                                                                                                                                                               | CHECKED:           | DATE:            |               |
| TORONTO, ONTARIO SHALL NOT BE RE OR USED AS THE MANUFACTURE O | THESE DRAWINGS AND SPECIFICATIONS                                                                                                                             | SCALE: NTS         | SHEET            | 1 <b>OF</b> 3 |
|                                                               | ARE THE PROPERTY OF EDAC INC.AND SHALL NOT BE REPRODUCED, OR COPIED OR USED AS THE BASIS FOR THE MANUFACTURE OR SALE OF APPARATUS WITHOUT WRITTEN PERMISSION. | DRAWING NUMBER     |                  | ISSUE         |
|                                                               |                                                                                                                                                               | 307 Assembly       |                  | 1             |