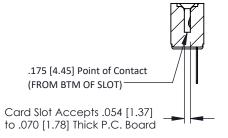

## SECTION A-A

| 307 / 357 Card Edge Connector<br>Part Number: 307-006-427-101 |                                                                                                                                                               | ACAD REFERENCE NO. | 307 EN           | IG MASTER     |
|---------------------------------------------------------------|---------------------------------------------------------------------------------------------------------------------------------------------------------------|--------------------|------------------|---------------|
|                                                               |                                                                                                                                                               | DRAWN: J.LEE       | DATE: AUG. 11/09 |               |
|                                                               |                                                                                                                                                               | CHECKED:           | DATE:            |               |
| TORONTO, ONTARIO SHALL NOT BE RE OR USED AS THE MANUFACTURE O | THESE DRAWINGS AND SPECIFICATIONS                                                                                                                             | SCALE: NTS         | SHEET            | 1 <b>OF</b> 3 |
|                                                               | ARE THE PROPERTY OF EDAC INC.AND SHALL NOT BE REPRODUCED, OR COPIED OR USED AS THE BASIS FOR THE MANUFACTURE OR SALE OF APPARATUS WITHOUT WRITTEN PERMISSION. | DRAWING NUMBER     |                  | ISSUE         |
|                                                               |                                                                                                                                                               | 307 Assembly       |                  | 1             |