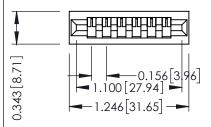

**Mounting Option** No Mounting Lugs **Contact Detail** 

PC Tail .046x.013(1.17x0.33) - Tail LG=.358(9.09) .156 [3.96] Contact Spacing x .200 [5.08] Row Spacing

THIS IS A C.A.D. GENERATED DRAWING DO NOT MAKE MANUAL REVISIONS TO MASTER.